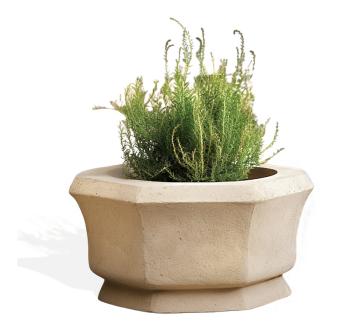

# Alburtus Octagonal Planter

Immerse your venue in elegance with the Alburtus Octagonal Planter. Designed for both indoor and outdoor settings, this style planter displays a sense of modern aesthetics and ultramodern design. Its GFRC construction ensures longevity, making it ideal for safeguarding entrances and park pathways for years to come, while enhancing the overall appeal. Custom sizing and colors are achievable in order to match your existing site amenities. The bollard planter is ideal for lining sidewalks and defining boundaries. Tailored to your specifications, it easily integrates into your site's existing amenities.