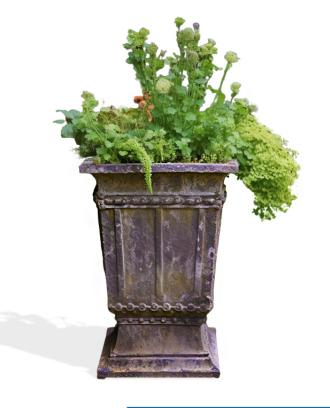

# Arden Planter

The Arden Planter offers plaza sophistication.

Transform your plaza or entryway into an inviting space with custom GFRC planters from The4Kids. When creating custom molds, our team pays close attention to detail. GFRC is a versatile material that can be molded and colored to just about anything. Like all our security posts and barriers, this offers no-hassle installation and a low-maintenance finish. Each of our planters offer individual style, are made-to-order and built to last.