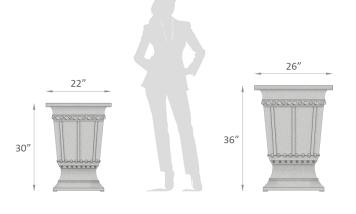

mories

with their whole family.

# Key Features

- Size will be customized to your exact needs
- We also offer bollards, including illuminated bollards
- Designs can be altered to match existing site finishes
- Courteous, expert team on hand to help you

| AVAILABLE COLORS |              |              | AVAILABLE FINISHES  |                  |                 |
|------------------|--------------|--------------|---------------------|------------------|-----------------|
| LIGHT<br>BUFF    | DARK<br>BUFF | WHITE        | CORAL<br>FINISH     | PATINA<br>FINISH | STONE<br>FINISH |
| BRICK<br>BROWN   | GRAY         | OFF<br>WHITE | WEATHERED<br>FINISH | WOOD<br>FINISH   |                 |

# **Specifications**

## **Dimensions:**

13" x 18":

16" x 22";

22" x 30":

26" x 36";

31" x 42"





### **Contact Us**

31"

Ordering from The 4 Kids is easy, initial consultation & quote is free.

We can also provide you with design ideas and conceptual drawings.

We want your whole experience with The 4 Kids to be smooth & rewarding.

4400 Oneal St. Greenville, TX 75401

903.454.9237

info@the4kids.com www.the4kids.com

42"