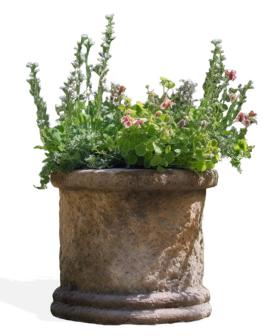

The Austin Round Planter was designed as a statement piece. This pipe-shaped planter combines form and function, creating a focal point in any space. Its cylindrical structure offers versatile dimensions. allowing it to be crafted in varying sizes and proportions to perfectly complement any style of greenery or tree display. Created for versatility in both indoor and outdoor environments, the Austin Round combines contemporary design with nature. Crafted from durable, architectural GFRC, this planter ensures long-lasting durability. Short, tall, quaint or large, we can make it all. Contact our team to get started on your project today.