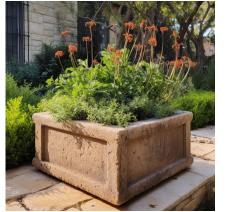

# Blore Planter Box

A simple design with a lot going on the Blore Planter is ideal for sites like hospitals, condos, plazas, and more. Our planter is constructed with an incredibly durable material that has a higher tensile strength than steel. It holds up in harsh weather conditions and won't corrode. We offer many of our planters and bollards in a variety of finishes so you can set the perfect mood for your property. Like all of our planters, the Blore Planter is simple to install and requires very little maintenance.