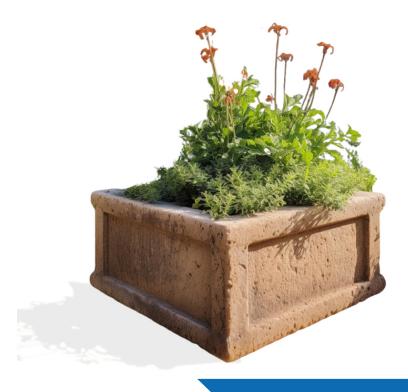

# Blore Planter Box

A simple design with a lot going on the Blore Planter is ideal for sites like hospitals, condos, plazas, and more. Our planter is constructed with an incredibly durable material that has a higher tensile strength than steel. It holds up in harsh weather conditions and won't corrode. We offer many of our planters and bollards in a variety of finishes so you can set the perfect mood for your property. Like all of our planters, the Blore Planter is simple to install and requires very little maintenance.