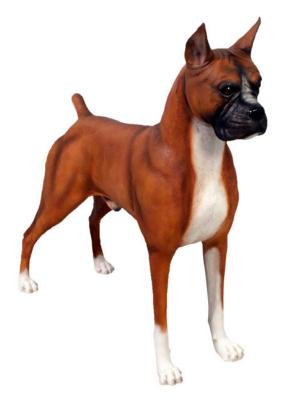

# **Boxer Play** Sculpture

Standing alert and ready to play, The 4 Kids' Boxer Play Sculpture is just one of a collection of adorable pets for themed parks or playgrounds, and outdoor or indoor play centers. Poised for fun and lifelike, the boxer is a welcome playmate for kids on the playground, especially when they learn that this particular work of doggie art lends itself for balancing, climbing and crawling. A perfectly designed canine play structure, the boxer is crafted from superior materials with a choice of five finishes, and requires a very low maintenance commitment. Safe and sturdy in all weather, the boxer is a delightful addition to every pets themed play area.