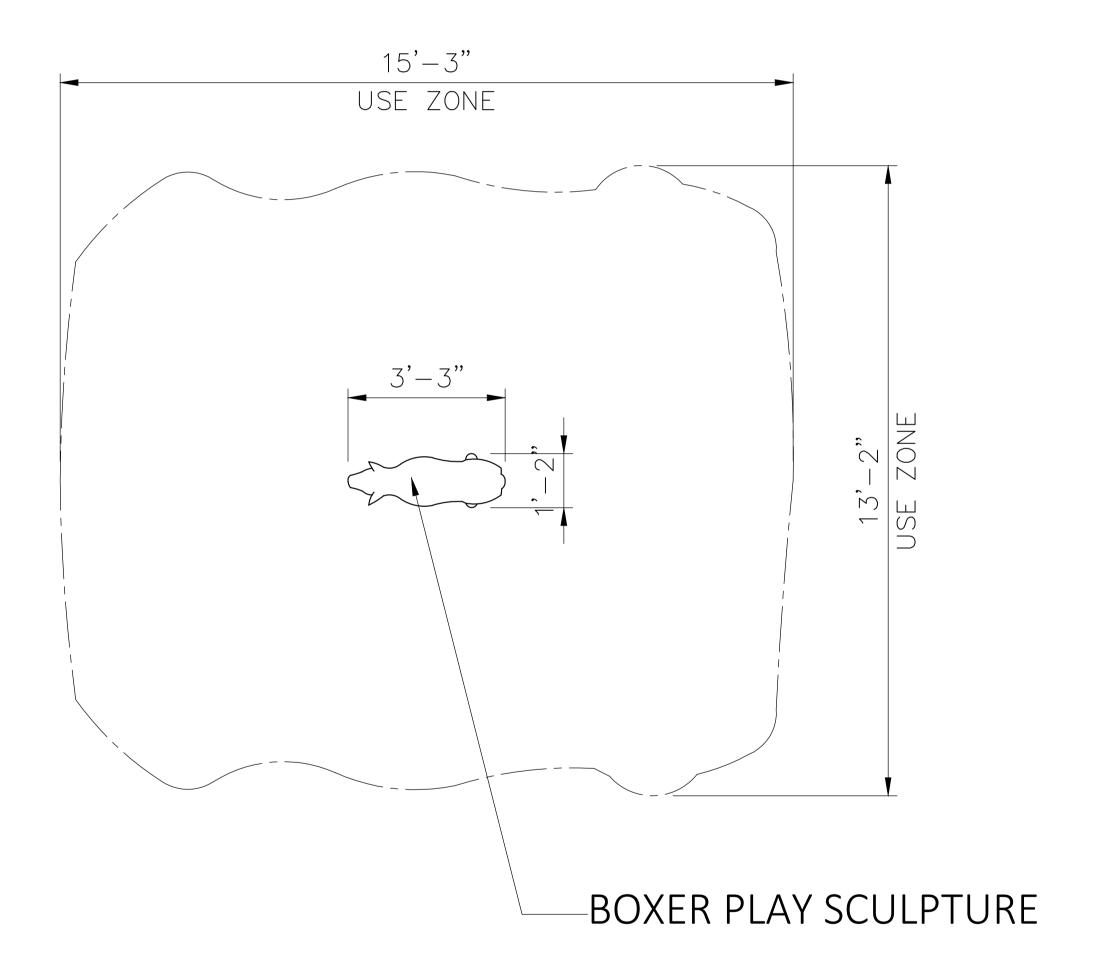

rks, playgrounds

Let our team of experienced engineers and artists make your playground the destination for fun! We can create an exciting space where children's imaginations can run wild. A playscape where parents can feel secure and create lasting memories with their whole family.

## Specifications

#### Age Range:

2 - 5 years 5 - 12 years

#### **Dimensions:**

3'4"L x 1'1.5"W x 3'H

#### Use Zone:

15'4"L x 13'2"W

#### **Mounting Options:**

Installation Option 1 Installation Option 2



Ordering from The 4 Kids is easy, initial consultation & quote is free. We can also provide you with design ideas and conceptual drawings. We want your whole experience with The 4 Kids to be smooth & rewarding.

4400 Oneal St. Greenville, TX 75401



BOXER PLAY SCULPTURE 39.25" X 13.5" X 36.25"