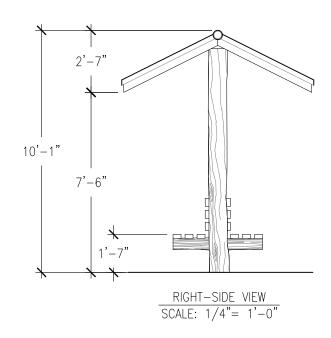

sting

memories with their

whole family.

## Key Features

- The ideal shelter for park or playground or even the bus stop
- Versatile, customized finishes
- High level of safety, durability and low maintenance
- Superior, beautiful design
- Free initial quote and consultation

8'-0"

9'-0"

TOP VIEW



#### **Specifications**

## Age Range:

## **Dimensions:** 9'L x 8'W x 10'-1"H

# **Use Zone:** N/A

### **Mounting Options:**

Installation Option 1 Installation Option 2





#### Contact U

Ordering from The 4 Kids is easy, initial consultation & quote is free. We can also provide you with design ideas and conceptual drawings. We want your whole experience with The 4 Kids to be smooth & rewarding.

4400 Oneal St. Greenville, TX 75401

903.454.9237

info@the4kids.com www.the4kids.com





ALL RIGHTS RESERVED. THIS DRAWING IS PROPERTY OF THE 4 KIDS INC. AND MAY BE USED ONLY WHEN UTILIZING THE 4 KIDS PRODUCTS. THE 4 KIDS INC. GENERAL TERMS AND CONDITIONS APPLY AND ARE INCORPORATE HERE IN BY REFERENCE. THIS DETAIL MAY NOT APPLY TO ALL CONDITIONS AND CONSTRUCTION SITUATIONS.



## CUSTOM THEMED PLAYGROUNDS

4400 Oneal Street, Greenville, TX 75401 Phone 903.454.9237 Fax 903.454.3642

TITLE: BRIDGER COVERED DOUBLE BENCH

SCALE: AS NOTED

TYPE DWG: DETAIL

DWG. SHEET: BRI101