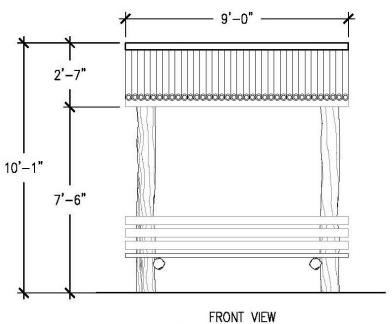

ant your whole experience with The 4 Kids to be smooth & rewarding.

#### Why Use Us?

Let our team of experienced engineers and artists make your playground

the destination for fun! We can create an exciting space where

children's imaginations can

run wild. A playscape

where parents can feel secure and

create lasting

memories with their

whole family.

## Key Features

- The ideal shelter for park or playground or even the bus stop
- Versatile, customized finishes
- High level of safety, durability and low maintenance
- Superior, beautiful design
- Free initial quote and consultation

8'-0"

9'-0"

TOP VIEW



#### **Specifications**

## Age Range:

## **Dimensions:** 9'L x 8'W x 10'-1"H

# **Use Zone:** N/A

### **Mounting Options:**

Installation Option 1 Installation Option 2





#### Contact U

Ordering from The 4 Kids is easy, initial consultation & quote is free. We can also provide you with design ideas and conceptual drawings. We want your whole experience with The 4 Kids to be smooth & rewarding.

4400 Oneal St. Greenville, TX 75401

903.454.9237

info@the4kids.com www.the4kids.com





ALL RIGHTS RESERVED. THIS DRAWING IS PROPERTY OF THE 4 KIDS INC. AND MAY BE USED ONLY WHEN UTILIZING THE 4 KIDS PRODUCTS. THE 4 KIDS INC. GENERAL TERMS AND CONDITIONS APPLY AND ARE INCORPORATE HERE IN BY REFERENCE. THIS DETAIL MAY NOT APPLY TO ALL CONDITIONS AND CONSTRUCTION SITUATIONS.



## CUSTOM THEMED PLAYGROUNDS

4400 Oneal Street, Greenville, TX 75401 Phone 903.454.9237 Fax 903.454.3642

TITLE: BRIDGER COVERED DOUBLE BENCH

SCALE: AS NOTED

TYPE DWG: DETAIL

DWG. SHEE