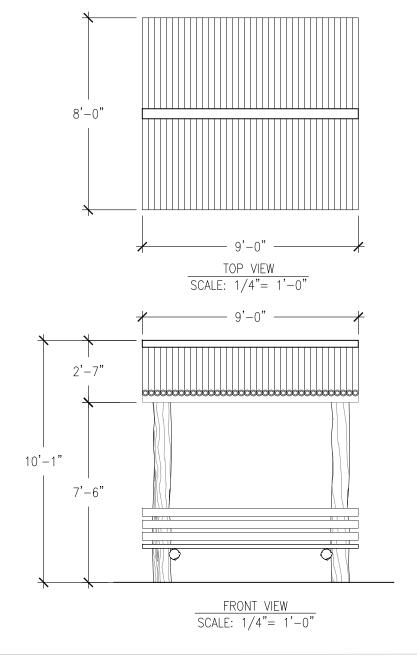

lasting

memories with their

whole family.

## Key Features

- The ideal shelter for park or playground or even the bus stop
- Versatile, customized finishes
- High level of safety, durability and low maintenance
- Superior, beautiful design
- Free initial quote and consultation

8'-0"

9'-0"

TOP VIEW



#### **Specifications**

## Age Range:

## **Dimensions:** 9'L x 8'W x 10'-1"H

# **Use Zone:** N/A

### **Mounting Options:**

Installation Option 1 Installation Option 2





#### Contact U

Ordering from The 4 Kids is easy, initial consultation & quote is free. We can also provide you with design ideas and conceptual drawings. We want your whole experience with The 4 Kids to be smooth & rewarding.

4400 Oneal St. Greenville, TX 75401

903.454.9237

info@the4kids.com www.the4kids.com





ALL RIGHTS RESERVED. THIS DRAWING IS PROPERTY OF THE 4 KIDS INC. AND MAY BE USED ONLY WHEN UTILIZING THE 4 KIDS PRODUCTS. THE 4 KIDS INC. GENERAL TERMS AND CONDITIONS APPLY AND ARE INCORPORATE HERE IN BY REFERENCE. THIS DETAIL MAY NOT APPLY TO ALL CONDITIONS AND CONSTRUCTION SITUATIONS.



## CUSTOM THEMED PLAYGROUNDS

4400 Oneal Street, Greenville, TX 75401 Phone 903.454.9237 Fax 903.454.3642

TITLE: BRIDGER COVERED DOUBLE BENCH

SCALE: AS NOTED

TYPE DWG: DETAIL

DWG. SHEET: BRI101