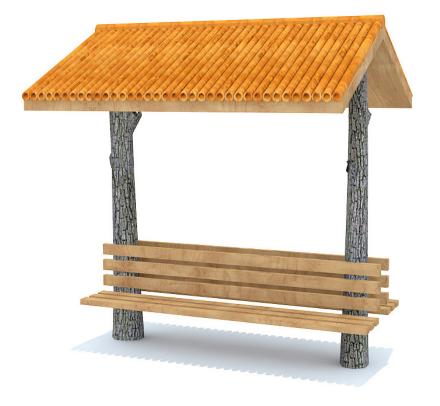

# Bridger Double Covered Bench

A park bench, a seat near the lake, or a place to rest on the playground all conjure up feelings of pleasant relaxation and fun. The 4 Kids Bridger Double Covered Bench adds the extra feature of a shade shelter with a bench to enjoy a little rest and protection from the elements. This shelter is not only functional but beautiful, bringing a peaceful aura of nature to a customized design that offers an array of great finishes. If you're concerned about safety and maintenance, you can relax, because The 4 Kids experts follow strict safety standards and use superior materials that guarantee low maintenance.