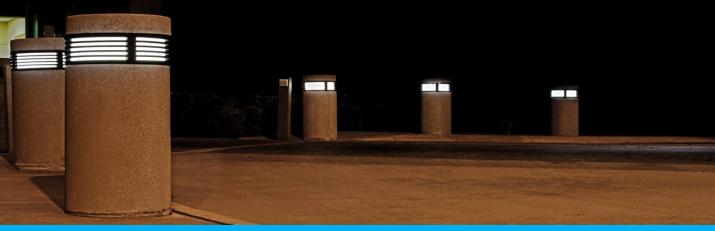

## ILLUMINATED • ORNAMENTAL • PLANTER

Bollards clearly mark pathways, perimeters, or boundaries; safely guiding pedestrian traffic.

Provide Lighting for:

- Schools
- Hospitals
- Businesses
- Car Retailers
- Plazas and More

Any Color. Any Style. Any Size.

Mainly used as security barriers, bollards make wonderful decorative pieces. Ideal for parks, hotels, museums, resorts, etc.