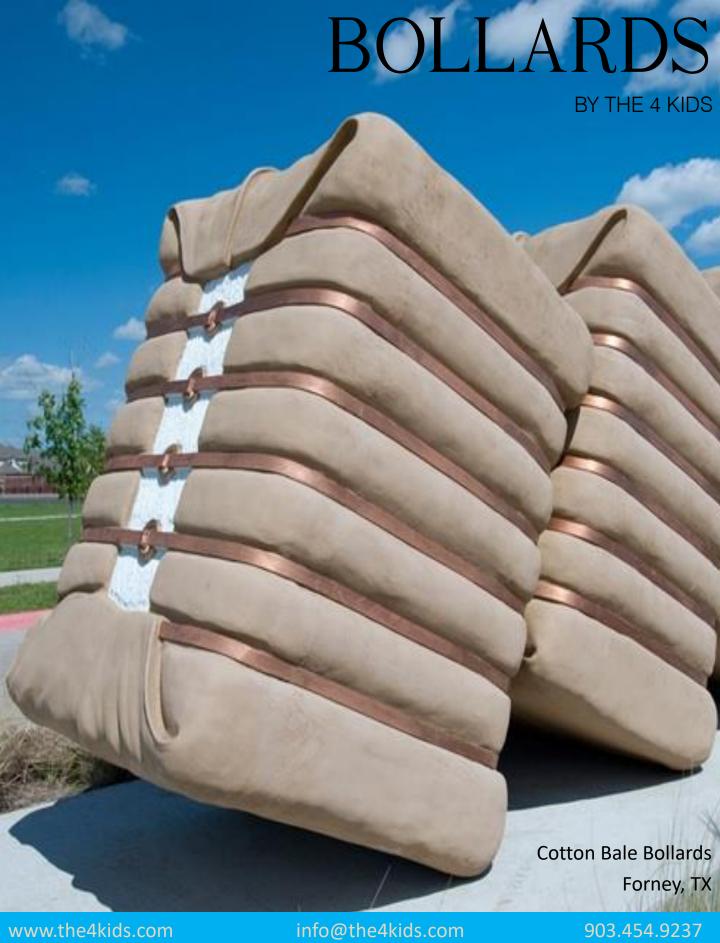

## CUSTOM ICON BOLLARDS

Icon bollards are fun yet functional security barriers that create safe areas free of vehicle traffic. The 4Kids Icon Bollards are available in popular sport shapes, and are perfect for parks, recreational complexes and stadiums.