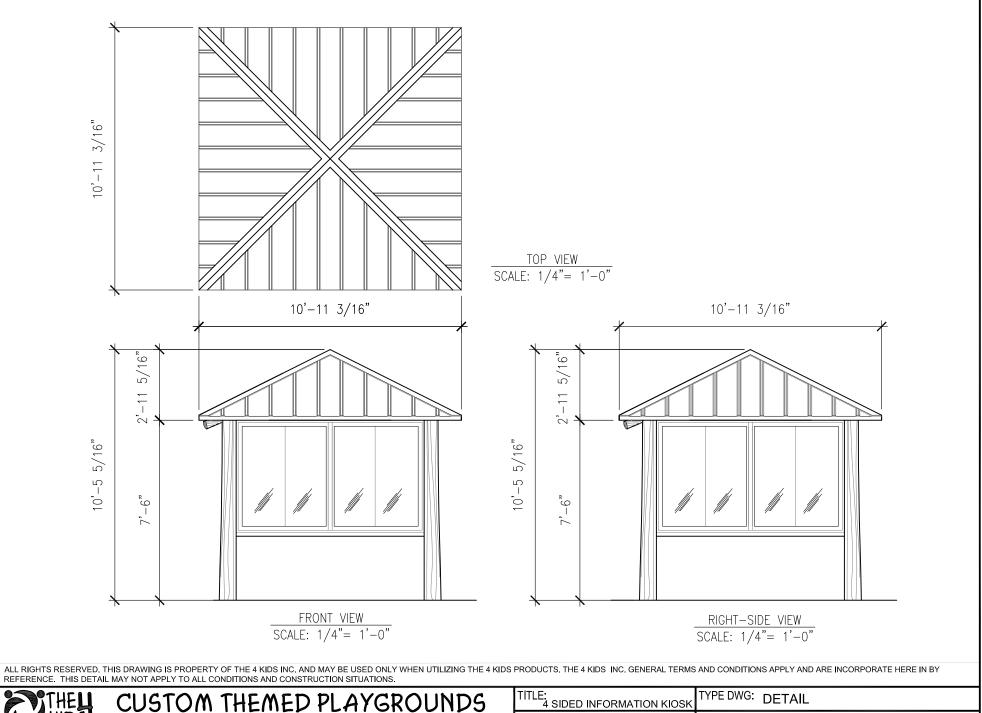

Choose the style that best meets your needs, or let our team of experts design a custom Kiosk that expresses the true character of your location.

Contact us today for a free quote.

4-Sided Kiosk

Custom Design and Fabrication Services for your Playground 4400 Oneal . Greenville, Texas 75401 . Phone: 903.454.9237 . Fax: 903.454.3642 Email: info@the4kids.com • website: www.the4kids.com

The 4 Kids

| KIDS | CUSTOM THEMED PLAYGROUNDS                                                   | 4 SIDED INFORMATION KIOSK | TYPE DWG:  |
|------|-----------------------------------------------------------------------------|---------------------------|------------|
| KIDS | 4400 ONEAL STREET, GREENVILLE, TX 75401 PHONE 903.454.9237 Fax 903.454.3642 | SCALE: AS NOTED           | DWG. SHEET |