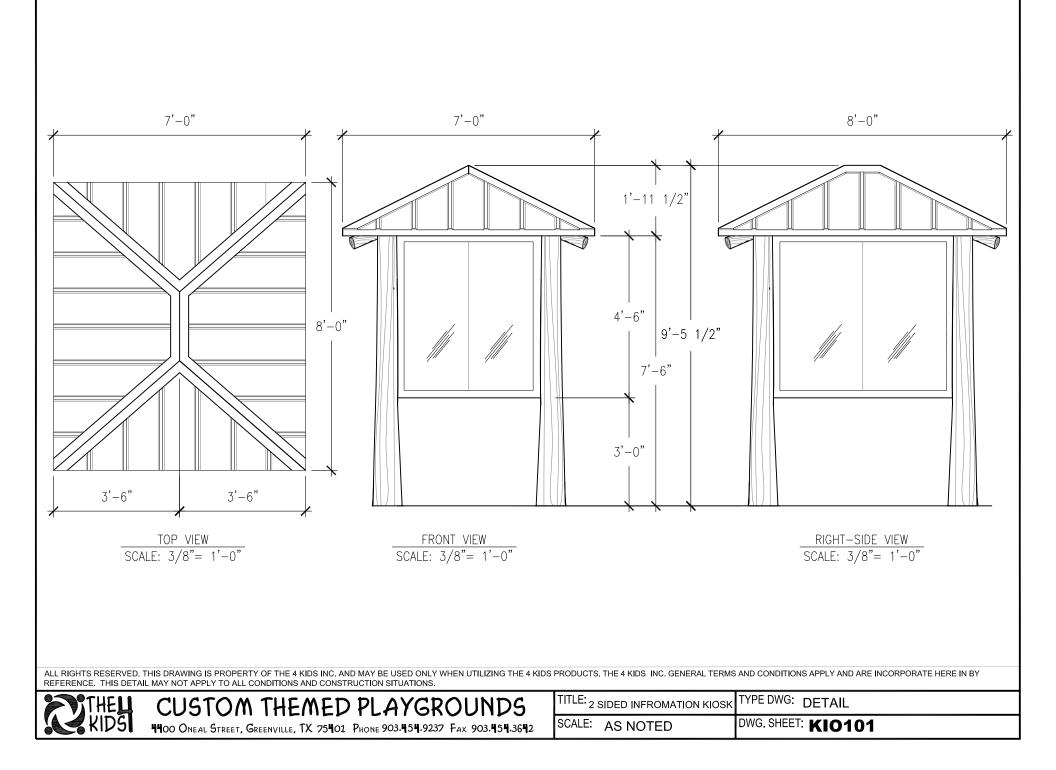

2- Sided Kiosk

- Easy to Maintain and Keep Clean
- Weather Proof Shelter for Computers
- Maintains Color in Spite of the Elements

Made from safe and durable materials that show little wear and tear, you can rest assured it will look nice for years to come.