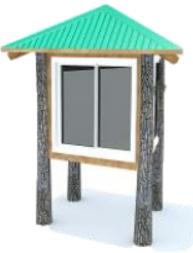

2- Sided Kiosk

- Easy to Maintain and Keep Clean
- Weather Proof Shelter for Computers
- Maintains Color in Spite of the Elements

Made from safe and durable materials that show little wear and tear, you can rest assured it will look nice for years to come.