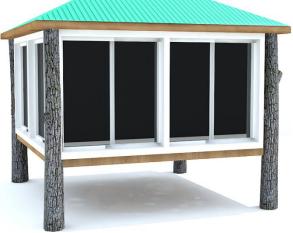

asy to Maintain and Keep Clean
- Weather Proof Shelter for Computers
- Maintains Color in Spite of the Elements

Made from safe and durable materials that show little wear and tear, you can rest assured it will look nice for years to come.

3-Sided Kiosk

## **Durable Innovative Materials**

Crafted using GFRC to ensure a long life of use; whether it be in the mountains or along a park trail, our kiosks are built to stand up to the elements. Choose one of our designs or create something unique. It can be textured and colored to fit your needs and its surroundings. Custom roof styles and colors are offered.

Choose the style that best meets your needs, or let our team of experts design a custom Kiosk that expresses the true character of your location.

Contact us today for a free quote.





4-Sided Kiosk

Custom Design and Fabrication Services for your Playground 4400 Oneal . Greenville, Texas 75401 . Phone: 903.454.9237 . Fax: 903.454.3642 Email: info@the4kids.com • website: www.the4kids.com

The 4 Kids







| KIDS | CUSTOM THEMED PLAYGROUNDS                                                   | 4 SIDED INFORMATION KIOSK | TYPE DWG:  |
|------|-----------------------------------------------------------------------------|---------------------------|------------|
| KIDS | 4400 ONEAL STREET, GREENVILLE, TX 75401 PHONE 903.454.9237 Fax 903.454.3642 | SCALE: AS NOTED           | DWG. SHEET |

<sup>::</sup> KIO103