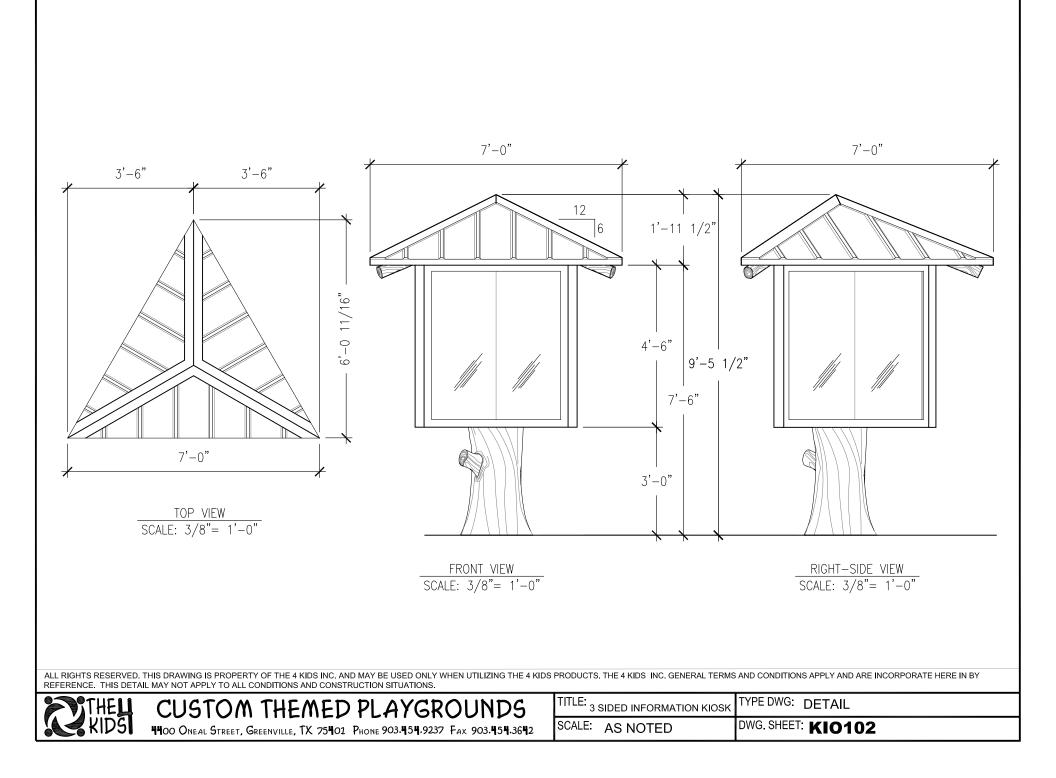

r years to come.

3-Sided Kiosk

## **Durable Innovative Materials**

Crafted using GFRC to ensure a long life of use; whether it be in the mountains or along a park trail, our kiosks are built to stand up to the elements. Choose one of our designs or create something unique. It can be textured and colored to fit your needs and its surroundings. Custom roof styles and colors are offered.

Choose the style that best meets your needs, or let our team of experts design a custom Kiosk that expresses the true character of your location.

Contact us today for a free quote.





4-Sided Kiosk

Custom Design and Fabrication Services for your Playground 4400 Oneal . Greenville, Texas 75401 . Phone: 903.454.9237 . Fax: 903.454.3642 Email: info@the4kids.com • website: www.the4kids.com

The 4 Kids







| KIDS | CUSTOM THEMED PLAYGROUNDS                                                   | 4 SIDED INFORMATION KIOSK | TYPE DWG:  |
|------|-----------------------------------------------------------------------------|---------------------------|------------|
| KIDS | 4400 ONEAL STREET, GREENVILLE, TX 75401 PHONE 903.454.9237 Fax 903.454.3642 | SCALE: AS NOTED           | DWG. SHEET |

<sup>::</sup> KIO103