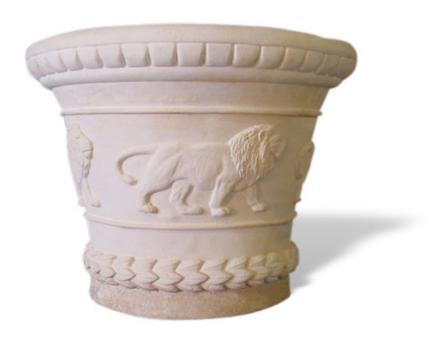

# **Brookfield Bollard Planter**

The stately lions on the Brookfield Bollard Planter are ready to add a touch of class to zoos, museums, resorts, and more. This is a fully functional bollard that's designed with high-quality material that will resist impact. Install the Brookfield to protect pedestrians or cyclists, define boundaries, or restrict parking--all while adding green space to the property. At The 4 Kids, we offer a full custom experience. The size will be customized to suit your project, and we offer a range of colors. Not sure about the lions? We have custom design services as well.