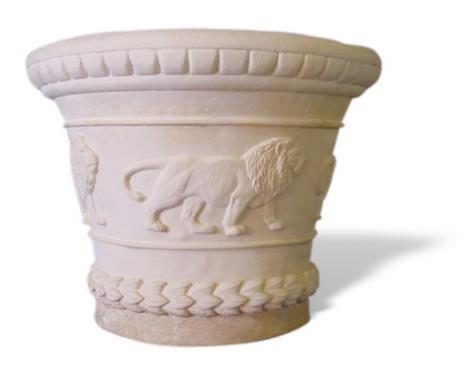

# **Brookfield Bollard Planter**

The stately lions on the Brookfield Bollard Planter are ready to add a touch of class to zoos, museums, resorts, and more. This is a fully functional bollard that's designed with high-quality material that will resist impact. Install the Brookfield to protect pedestrians or cyclists, define boundaries, or restrict parking--all while adding green space to the property. At The 4 Kids, we offer a full custom experience. The size will be customized to suit your project, and we offer a range of colors. Not sure about the lions? We have custom design services as well.