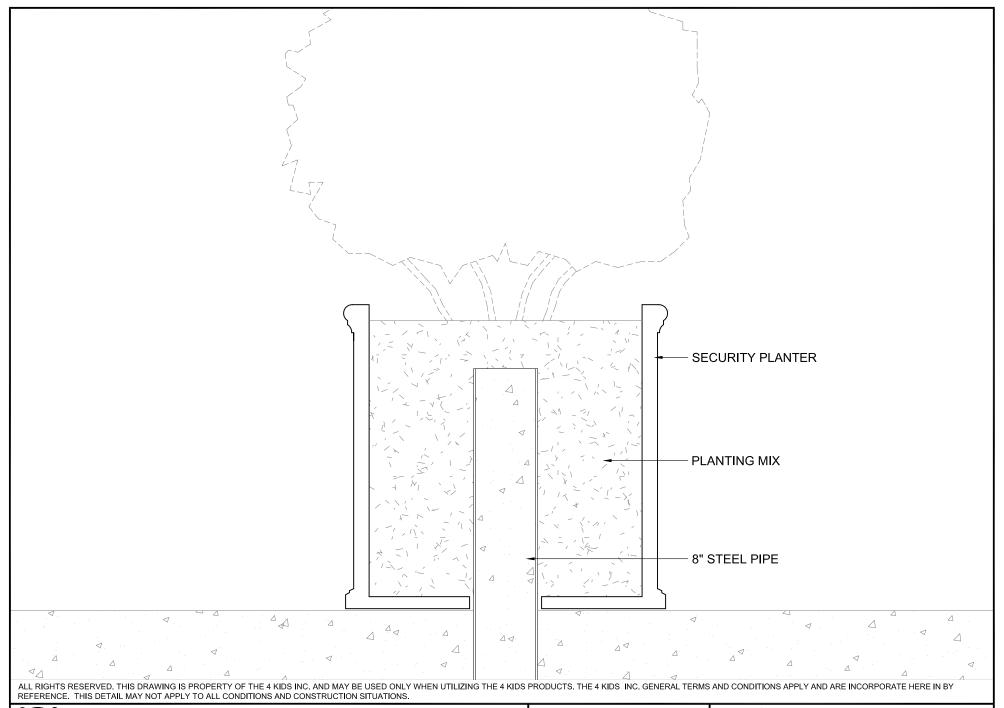

## **Mounting Options:**

See Typical
Installation Details

CUSTOM THEMED PLAYGROUNDS

4400 Oneal Street, Greenville, TX 75401 Phone 903.454.9237 Fax 903.454.3642

TITLE: MOUNTING

TYPE DWG: SECURITY PLANTER

SCALE: 1" = 1'-0"

DWG. SHEET: SBSP-M2