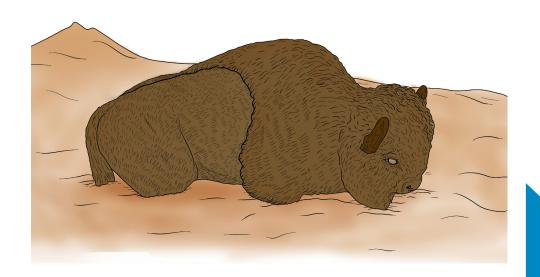

# **Buffalo** Climber

Climb aback this buffalo and lead the herd to greener pastures. This guy is sunken to create a climbing structure that is easily accessible. Our buffalo can be made from a variety of strong materials including glass fiber reinforced polymer, bronze and many more. This variety gives our customers the option to choose what is best for them. This buffalo measures 96" x 48" x 36". Let The4Kids help you with your next project. Give us a call or email today.