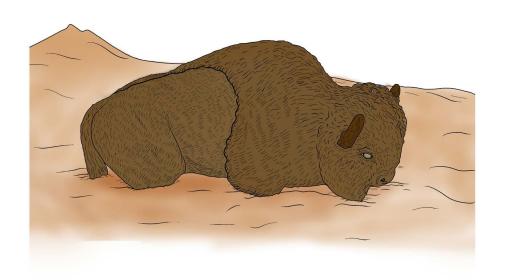

# **Buffalo** Climber

Climb aback this buffalo and lead the herd to greener pastures. This guy is sunken to create a climbing structure that is easily accessible. Our buffalo can be made from a variety of strong materials including glass fiber reinforced polymer, bronze and many more. This variety gives our customers the option to choose what is best for them. This buffalo measures 96" x 48" x 36". Let The4Kids help you with your next project. Give us a call or email today.