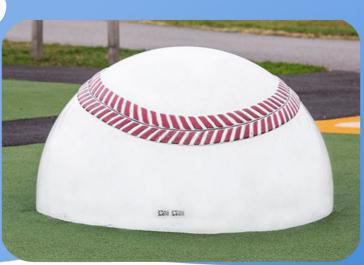

## Solution:

Our team designed and built sphere climbers in the shapes of a soccer ball and baseball. Each is constructed with GFRC (glass fiber reinforced concrete). The material is non-toxic and will stand up to hot summers and cold winters-and no special maintenance is required. Our child-tested design was crafted to motivate kids to move as well as help increase their core body strength.