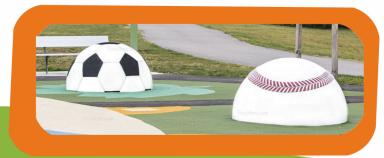

## Solution:

Our team designed and built sphere climbers in the shapes of a soccer ball and baseball. Each is constructed with GFRC (glass fiber reinforced concrete). The material is non-toxic and will stand up to hot summers and cold winters-and no special maintenance is required. Our child-tested design was crafted to motivate kids to move as well as help increase their core body strength.