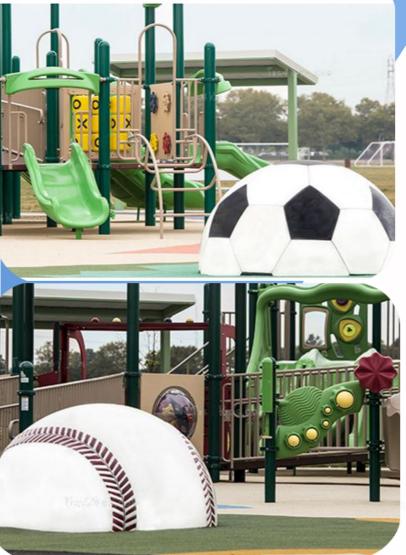

## Kids have a ball on fun themed climbers at sports facility

- Engineered play spheres to challenge children to move & climb
- Crafted the spheres using resilient, low-maintenance material
- Designed unique play structures that stay in visitors' memories

## Solution:

Our team designed and built sphere climbers in the shapes of a soccer ball and baseball. Each is constructed with GFRC (glass fiber reinforced concrete). The material is non-toxic and will stand up to hot summers and cold winters-and no special maintenance is required. Our child-tested design was crafted to motivate kids to move as well as help increase their core body strength.