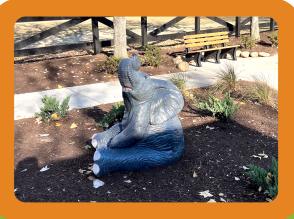

### **Solution:**

Our team of creative artists meticulously crafted lifelike sculptures of a baby hippo, zebra, giraffe, a baby elephant, a kangaroo, panda, and tiger cub for Civitan Park. These intricately designed animals serve as engaging, hands-on stimuli, enhancing sensory experiences for visitors of all ages.

#### **Result:**

The seven new additions seem to fit right in their new home. The animal sculptures will bring joy to all those who play.

To see the items used in this project, click on the links below.

Tiger Cub
Kangaroo wJoey
Sunken Hippo
Panda
Zebra
Elephant
12ft Giraffe

WWW.THE4KIDS.COM INFO@THE4KIDS.COM 903.454.9237 ©202