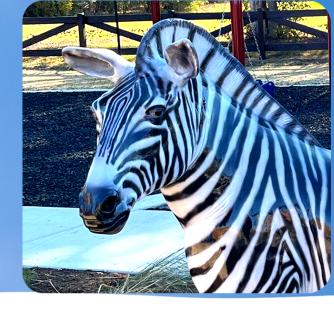

### **Solution:**

Our team of creative artists meticulously crafted lifelike sculptures of a baby hippo, zebra, giraffe, a baby elephant, a kangaroo, panda, and tiger cub for Civitan Park. These intricately designed animals serve as engaging, hands-on stimuli, enhancing sensory experiences for visitors of all ages.

#### **Result:**

The seven new additions seem to fit right in their new home. The animal sculptures will bring joy to all those who play.

To see the items used in this project, click on the links below.

Tiger Cub
Kangaroo wJoey
Sunken Hippo
Panda
Zebra
Elephant
12ft Giraffe

WWW.THE4KIDS.COM INFO@THE4KIDS.COM 903.454.9237 ©202