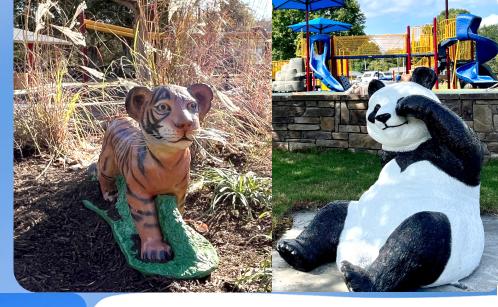

### **Solution:**

Our team of creative artists meticulously crafted lifelike sculptures of a baby hippo, zebra, giraffe, a baby elephant, a kangaroo, panda, and tiger cub for Civitan Park. These intricately designed animals serve as engaging, hands-on stimuli, enhancing sensory experiences for visitors of all ages.

#### **Result:**

The seven new additions seem to fit right in their new home. The animal sculptures will bring joy to all those who play.

To see the items used in this project, click on the links below.

Tiger Cub
Kangaroo wJoey
Sunken Hippo
Panda
Zebra
Elephant
12ft Giraffe

WWW.THE4KIDS.COM INFO@THE4KIDS.COM 903.454.9237 ©202