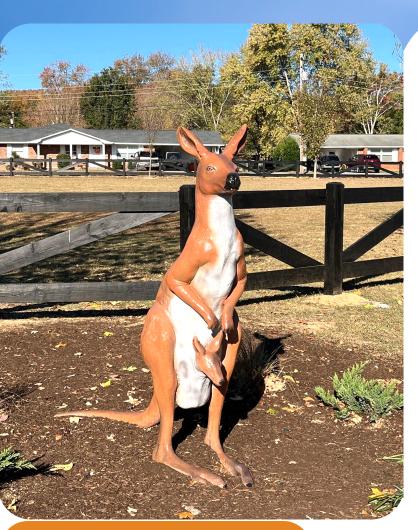

### **Solution:**

Our team of creative artists meticulously crafted lifelike sculptures of a baby hippo, zebra, giraffe, a baby elephant, a kangaroo, panda, and tiger cub for Civitan Park. These intricately designed animals serve as engaging, hands-on stimuli, enhancing sensory experiences for visitors of all ages.

#### **Result:**

The seven new additions seem to fit right in their new home. The animal sculptures will bring joy to all those who play.

To see the items used in this project, click on the links below.

Tiger Cub
Kangaroo wJoey
Sunken Hippo
Panda
Zebra
Elephant
12ft Giraffe

WWW.THE4KIDS.COM INFO@THE4KIDS.COM 903.454.9237 ©202