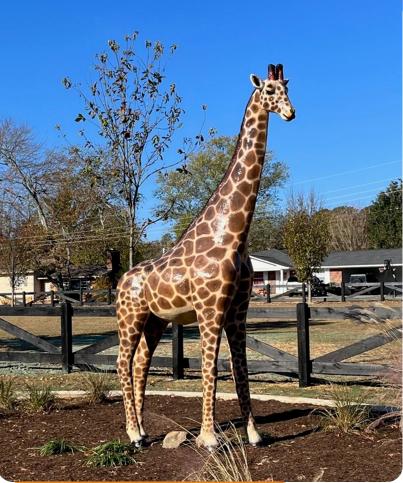

### **Solution:**

Our team of creative artists meticulously crafted lifelike sculptures of a baby hippo, zebra, giraffe, a baby elephant, a kangaroo, panda, and tiger cub for Civitan Park. These intricately designed animals serve as engaging, hands-on stimuli, enhancing sensory experiences for visitors of all ages.

#### **Result:**

The seven new additions seem to fit right in their new home. The animal sculptures will bring joy to all those who play.

To see the items used in this project, click on the links below.

Tiger Cub
Kangaroo wJoey
Sunken Hippo
Panda
Zebra
Elephant
12ft Giraffe

WWW.THE4KIDS.COM INFO@THE4KIDS.COM 903.454.9237 ©202