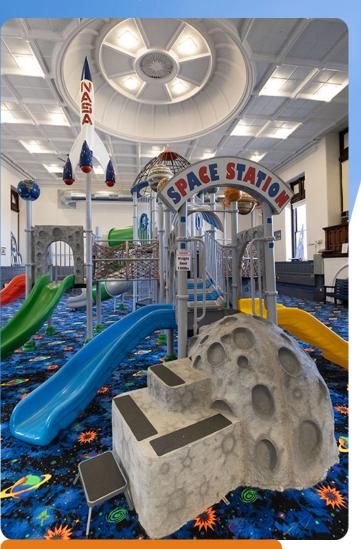

# CHILDREN'S MUSEUM OF GREATER FALL RIVER

FALL RIVER, MASSACHUSETTS

Rocket to the moon on this 'Space-tacular' Structure

- Custom designed a space themed play structure
- Hand crafted multiple planet toppers, a rocket, and moon climbers
- Constructed the playground to include an ADA climber and moon panels

# **Challenge:**

The planners for this project wanted something that would excite children and really pique their interest in space. They have an old courthouse that had been converted into a children's museum. Being an old courthouse, there was a room with a high ceiling, so they needed something that would fill the room, and accommodate to allow all children to play.

## **Solution:**

Following standards set by the CPSC and ADA, our team designed a themed playground structure to be integrated into the designated space. The centerpiece of the room is to be the custom playground structure with space themed accents. Our artists sculpted a giant Saturn topper to sit atop a 4' platform. There is also a rocket, sitting amongst 5 other sculpted planet toppers, that looks ready to blast off. Children can climb the textured moon climbers or access the structure via the ADA accessible platform. Every piece, from the textured moon panels, colors of the planets and large rocket shaped centerpiece were crafted to spark kids' imaginations and provide a safe play experience.

# Result:

With the textured moon climbers and panels, the playground lends to sensory play. Children can build confidence and develop their strength as they climb the moon climbers, and ascend to the rocket. Every kid will want to be the next astronaut to rocket to the giant Saturn that sits atop the 4' platform. A space-tacular playground for an awesome space themed exhibit.