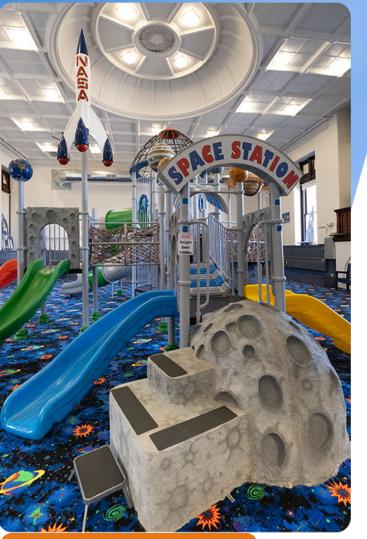

# CHILDREN'S MUSEUM OF GREATER FALL RIVER

FALL RIVER, MASSACHUSETTS

Rocket to the moon on this 'Space-tacular' Structure

- Custom designed a space themed play structure
- Hand crafted multiple planet toppers, a rocket, and moon climbers
- Constructed the playground to include an ADA climber and moon panels

## **Solution:**

Following standards set by the CPSC and ADA, our team designed a themed playground structure to be integrated into the designated space. The centerpiece of the room is to be the custom playground structure with space themed accents. Our artists sculpted a giant Saturn topper to sit atop a 4' platform. There is also a rocket, sitting amongst 5 other sculpted planet toppers, that looks ready to blast off. Children can climb the textured moon climbers or access the structure via the ADA accessible platform. Every piece, from the textured moon panels, colors of the planets and large rocket shaped centerpiece were crafted to spark kids' imaginations and provide a safe play experience.

# Result:

With the textured moon climbers and panels, the playground lends to sensory play. Children can build confidence and develop their strength as they climb the moon climbers, and ascend to the rocket. Every kid will want to be the next astronaut to rocket to the giant Saturn that sits atop the 4' platform. A space-tacular playground for an awesome space themed exhibit.