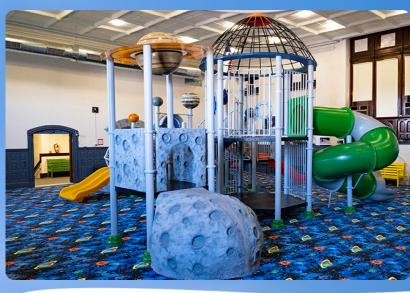

## **Solution:**

Following standards set by the CPSC and ADA, our team designed a themed playground structure to be integrated into the designated space. The centerpiece of the room is to be the custom playground structure with space themed accents. Our artists sculpted a giant Saturn topper to sit atop a 4' platform. There is also a rocket, sitting amongst 5 other sculpted planet toppers, that looks ready to blast off. Children can climb the textured moon climbers or access the structure via the ADA accessible platform. Every piece, from the textured moon panels, colors of the planets and large rocket shaped centerpiece were crafted to spark kids' imaginations and provide a safe play experience.

# Result:

With the textured moon climbers and panels, the playground lends to sensory play. Children can build confidence and develop their strength as they climb the moon climbers, and ascend to the rocket. Every kid will want to be the next astronaut to rocket to the giant Saturn that sits atop the 4' platform. A space-tacular playground for an awesome space themed exhibit.