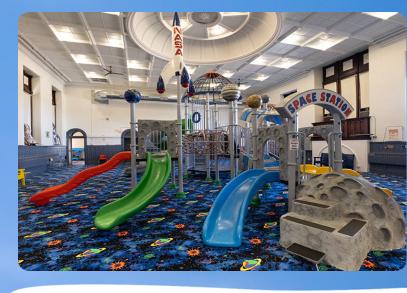

# CHILDREN'S MUSEUM OF GREATER FALL RIVER

FALL RIVER, MASSACHUSETTS

Rocket to the moon on this 'Space-tacular' Structure

- Custom designed a space themed play structure
- Hand crafted multiple planet toppers, a rocket, and moon climbers
- Constructed the playground to include an ADA climber and moon panels

## **Solution:**

Following standards set by the CPSC and ADA, our team designed a themed playground structure to be integrated into the designated space. The centerpiece of the room is to be the custom playground structure with space themed accents. Our artists sculpted a giant Saturn topper to sit atop a 4' platform. There is also a rocket, sitting amongst 5 other sculpted planet toppers, that looks ready to blast off. Children can climb the textured moon climbers or access the structure via the ADA accessible platform. Every piece, from the textured moon panels, colors of the planets and large rocket shaped centerpiece were crafted to spark kids' imaginations and provide a safe play experience.

# Result:

With the textured moon climbers and panels, the playground lends to sensory play. Children can build confidence and develop their strength as they climb the moon climbers, and ascend to the rocket. Every kid will want to be the next astronaut to rocket to the giant Saturn that sits atop the 4' platform. A space-tacular playground for an awesome space themed exhibit.