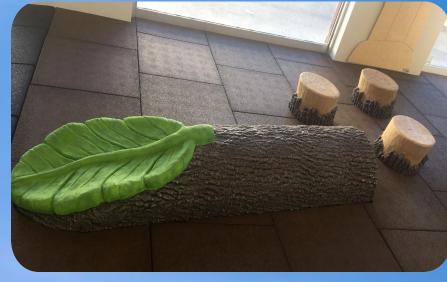

#### **Solution:**

Our artists sculpted thirteen beautiful sculptures, small and large. Two towering mushrooms at the entrance with a matching mushroom house to play in, two acorn crawlers, three stump steppers with a leafy balance log, three ladybugs and a rustic bridge to run and jump on.

To see the items used in this project, please click on any of the links below:

Mushroom House Leaf Balance Log Acorns
Stump Steppers Rustic Bridge
Giant Mushroom Ladybug Climber

WWW.THE4KIDS.COM INFO@THE4KIDS.COM 903.454.9237 ©201