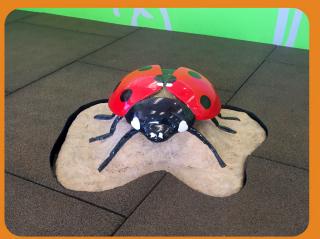

#### **Solution:**

Our artists sculpted thirteen beautiful sculptures, small and large. Two towering mushrooms at the entrance with a matching mushroom house to play in, two acorn crawlers, three stump steppers with a leafy balance log, three ladybugs and a rustic bridge to run and jump on.

To see the items used in this project, please click on any of the links below:

Mushroom House Leaf Balance Log Acorns
Stump Steppers Rustic Bridge
Giant Mushroom Ladybug Climber

WWW.THE4KIDS.COM INFO@THE4KIDS.COM 903.454.9237 ©201