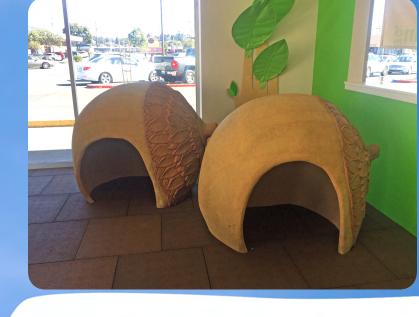

#### **Solution:**

Our artists sculpted thirteen beautiful sculptures, small and large. Two towering mushrooms at the entrance with a matching mushroom house to play in, two acorn crawlers, three stump steppers with a leafy balance log, three ladybugs and a rustic bridge to run and jump on.

To see the items used in this project, please click on any of the links below:

Mushroom House Leaf Balance Log Acorns
Stump Steppers Rustic Bridge
Giant Mushroom Ladybug Climber

WWW.THE4KIDS.COM INFO@THE4KIDS.COM 903.454.9237 ©201