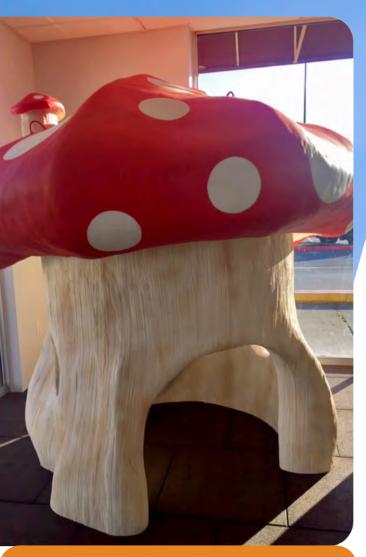

#### **Solution:**

Our artists sculpted thirteen beautiful sculptures, small and large. Two towering mushrooms at the entrance with a matching mushroom house to play in, two acorn crawlers, three stump steppers with a leafy balance log, three ladybugs and a rustic bridge to run and jump on.

To see the items used in this project, please click on any of the links below:

Mushroom House Leaf Balance Log Acorns
Stump Steppers Rustic Bridge
Giant Mushroom Ladybug Climber

WWW.THE4KIDS.COM INFO@THE4KIDS.COM 903.454.9237 ©201