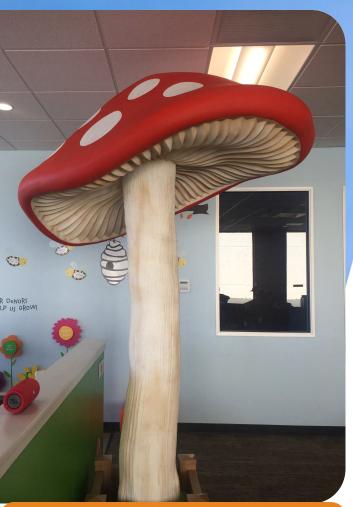

#### **Solution:**

Our artists sculpted thirteen beautiful sculptures, small and large. Two towering mushrooms at the entrance with a matching mushroom house to play in, two acorn crawlers, three stump steppers with a leafy balance log, three ladybugs and a rustic bridge to run and jump on.

To see the items used in this project, please click on any of the links below:

Mushroom House Leaf Balance Log Acorns
Stump Steppers Rustic Bridge
Giant Mushroom Ladybug Climber

WWW.THE4KIDS.COM INFO@THE4KIDS.COM 903.454.9237 ©201