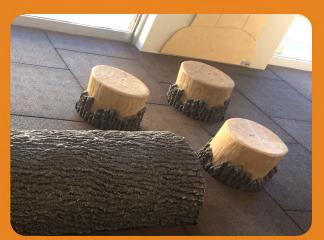

#### **Solution:**

Our artists sculpted thirteen beautiful sculptures, small and large. Two towering mushrooms at the entrance with a matching mushroom house to play in, two acorn crawlers, three stump steppers with a leafy balance log, three ladybugs and a rustic bridge to run and jump on.

To see the items used in this project, please click on any of the links below:

Mushroom House Leaf Balance Log Acorns
Stump Steppers Rustic Bridge
Giant Mushroom Ladybug Climber

WWW.THE4KIDS.COM INFO@THE4KIDS.COM 903.454.9237 ©201