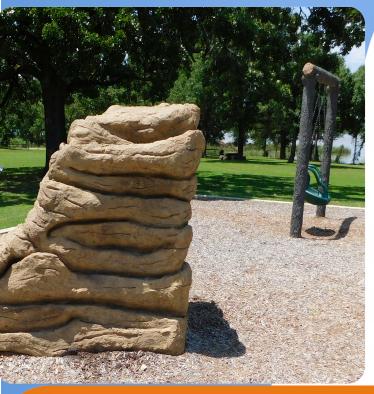

#### Challenge:

Lake Crook Park, located in Paris, Texas, is set far back in the trees next to a beautiful lake. We needed to create something that would blend into their already nature themed playset and its surroundings.

#### Solution:

As custom is our middle name, this project presented another exciting task for our artist. The uniquely shaped rock climber was made to give children a challenge; a challenge to climb higher and build up their muscles and confidence. The Wyoming swing set was cladded in gfrc and carved to resemble the wood texture of the trees. It can accommodate up to three children, with two belt swings and an ADA swing. To match the surroundings and the swings, we also provided two gfrc log crawlers, matching stump steppers and a balance log.