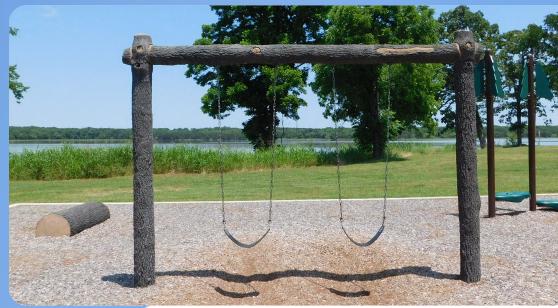

#### **Result:**

This park provides a safe place for children to play freely and enjoy the outdoors. Being such a wide open space, families can picnic, have birthday parties, fish and enjoy a day of fun in the sun, out at Lake Crook Park.