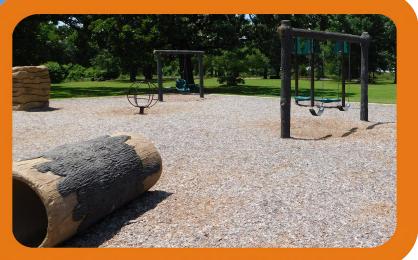

#### Solution:

As custom is our middle name, this project presented another exciting task for our artist. The uniquely shaped rock climber was made to give children a challenge; a challenge to climb higher and build up their muscles and confidence. The Wyoming swing set was cladded in gfrc and carved to resemble the wood texture of the trees. It can accommodate up to three children, with two belt swings and an ADA swing. To match the surroundings and the swings, we also provided two gfrc log crawlers, matching stump steppers and a balance log.

#### **Result:**

This park provides a safe place for children to play freely and enjoy the outdoors. Being such a wide open space, families can picnic, have birthday parties, fish and enjoy a day of fun in the sun, out at Lake Crook Park.