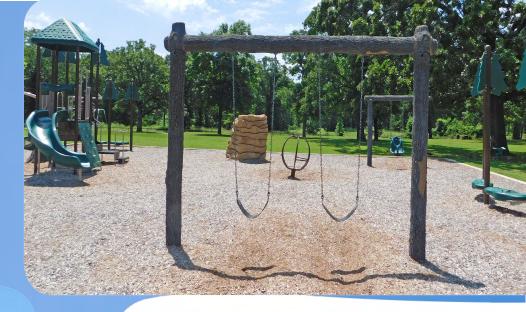

#### Solution:

As custom is our middle name, this project presented another exciting task for our artist. The uniquely shaped rock climber was made to give children a challenge; a challenge to climb higher and build up their muscles and confidence. The Wyoming swing set was cladded in gfrc and carved to resemble the wood texture of the trees. It can accommodate up to three children, with two belt swings and an ADA swing. To match the surroundings and the swings, we also provided two gfrc log crawlers, matching stump steppers and a balance log.