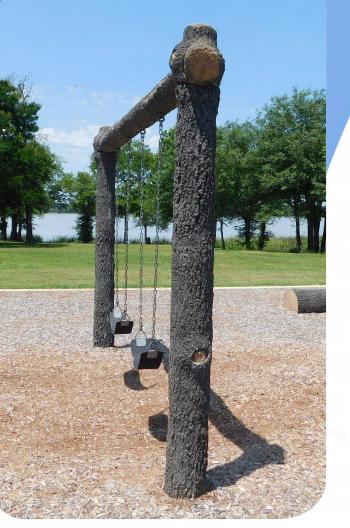

#### Solution:

As custom is our middle name, this project presented another exciting task for our artist. The uniquely shaped rock climber was made to give children a challenge; a challenge to climb higher and build up their muscles and confidence. The Wyoming swing set was cladded in gfrc and carved to resemble the wood texture of the trees. It can accommodate up to three children, with two belt swings and an ADA swing. To match the surroundings and the swings, we also provided two gfrc log crawlers, matching stump steppers and a balance log.