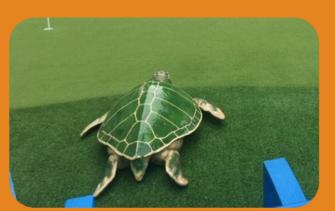

## **Hotel Marriott**

- Provided two loggerhead turtle sculptures
- Nature themed play for little ones to enjoy
- High quality construction ensuring many years of enjoyment

## Challenge:

Marriott Oceana wanted to add a little something extra to the children's play area they had set up at their resort. It is a small outdoor area for parents and children to relax, with a miniature golf course. They asked us to provide them with sculptures suited to their theme and location.

#### **Solution:**

We created two Loggerhead Turtle sculptures, at their request, in two different colors. They were crafted using glass fiber reinforced concrete and made to be mounted to a concrete base. Gfrc is is a durable material made to last the seasons.

#### **Result:**

At four feet long and three feet wide, each, children will definitely enjoy the experience of an up close encounter with sea life, without getting wet. Parents will be excited that these are the right size for their children, of any age.