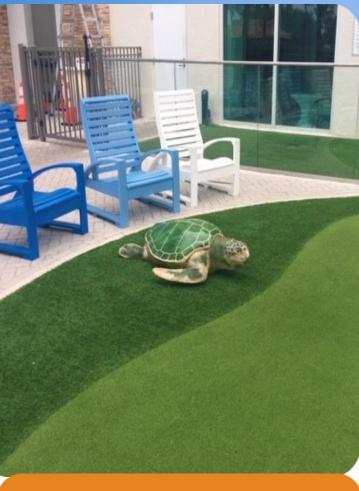

## Challenge:

Marriott Oceana wanted to add a little something extra to the children's play area they had set up at their resort. It is a small outdoor area for parents and children to relax, with a miniature golf course. They asked us to provide them with sculptures suited to their theme and location.

#### **Solution:**

We created two Loggerhead Turtle sculptures, at their request, in two different colors. They were crafted using glass fiber reinforced concrete and made to be mounted to a concrete base. Gfrc is is a durable material made to last the seasons.

#### **Result:**

At four feet long and three feet wide, each, children will definitely enjoy the experience of an up close encounter with sea life, without getting wet. Parents will be excited that these are the right size for their children, of any age.