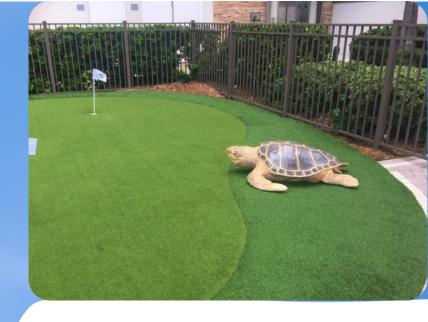

## Challenge:

Marriott Oceana wanted to add a little something extra to the children's play area they had set up at their resort. It is a small outdoor area for parents and children to relax, with a miniature golf course. They asked us to provide them with sculptures suited to their theme and location.

#### **Solution:**

We created two Loggerhead Turtle sculptures, at their request, in two different colors. They were crafted using glass fiber reinforced concrete and made to be mounted to a concrete base. Gfrc is is a durable material made to last the seasons.

#### **Result:**

At four feet long and three feet wide, each, children will definitely enjoy the experience of an up close encounter with sea life, without getting wet. Parents will be excited that these are the right size for their children, of any age.