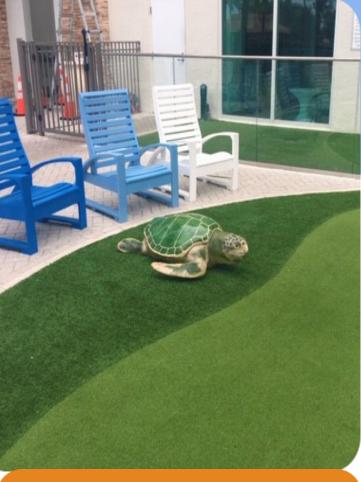

## Challenge:

Marriott Oceana wanted to add a little something extra to the children's play area they had set up at their resort. It is a small outdoor area for parents and children to relax, with a miniature golf course. They asked us to provide them with sculptures suited to their theme and location.

#### **Solution:**

We created two Loggerhead Turtle sculptures, at their request, in two different colors. They were crafted using glass fiber reinforced concrete and made to be mounted to a concrete base. Gfrc is is a durable material made to last the seasons.

#### **Result:**

At four feet long and three feet wide, each, children will definitely enjoy the experience of an up close encounter with sea life, without getting wet. Parents will be excited that these are the right size for their children, of any age.