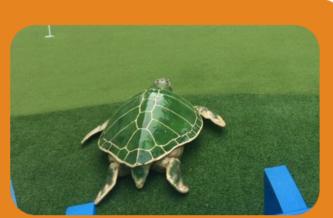

#### **Solution:**

We created two Loggerhead Turtle sculptures, at their request, in two different colors. They were crafted using glass fiber reinforced concrete and made to be mounted to a concrete base. Gfrc is is a durable material made to last the seasons.

#### **Result:**

At four feet long and three feet wide, each, children will definitely enjoy the experience of an up close encounter with sea life, without getting wet. Parents will be excited that these are the right size for their children, of any age.