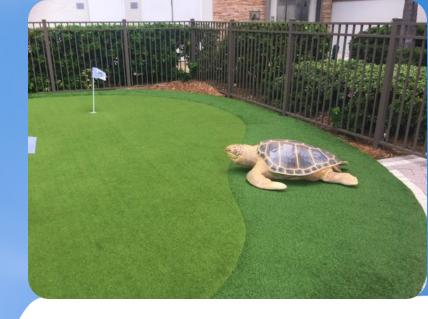

## **Hotel Marriott**

- Provided two loggerhead turtle sculptures
- Nature themed play for little ones to enjoy
- High quality construction ensuring many years of enjoyment

## Challenge:

Marriott Oceana wanted to add a little something extra to the children's play area they had set up at their resort. It is a small outdoor area for parents and children to relax, with a miniature golf course. They asked us to provide them with sculptures suited to their theme and location.

#### **Solution:**

We created two Loggerhead Turtle sculptures, at their request, in two different colors. They were crafted using glass fiber reinforced concrete and made to be mounted to a concrete base. Gfrc is is a durable material made to last the seasons.

#### **Result:**

At four feet long and three feet wide, each, children will definitely enjoy the experience of an up close encounter with sea life, without getting wet. Parents will be excited that these are the right size for their children, of any age.