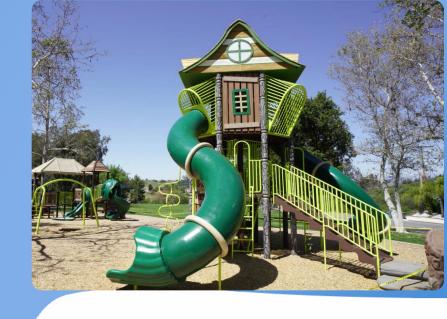

# Challenge:

We were contracted to create a custom, whimsically shaped roof that would sit atop a playground structure at Riverton Park. This roof was to be hand crafted and detailed.

### Solution:

Our artists worked diligently and meticulously on this to create a piece that was, not only eye catching, but fit. With plans in hand, dimensions were precisely measured, as this piece had to fit onto an existing play structure. They also wanted natural colors to fit with the rest of the playground.

### **Result:**

With the natural colors of brown and green, this piece really pops. At eleven feet long, both ways, this roof is nothing short of coming out of a fairy tale. With its curvy trusses and circular windows, down to the shingles, this roof definitely fits the mold.