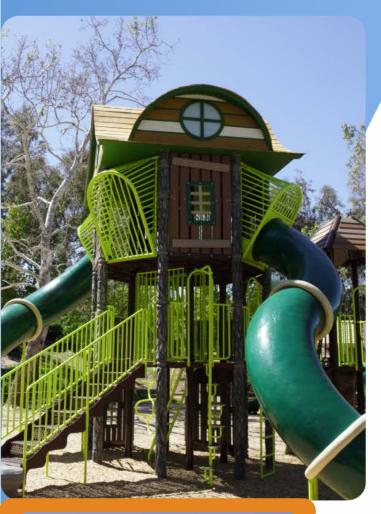

# Challenge:

We were contracted to create a custom, whimsically shaped roof that would sit atop a playground structure at Riverton Park. This roof was to be hand crafted and detailed.

### Solution:

Our artists worked diligently and meticulously on this to create a piece that was, not only eye catching, but fit. With plans in hand, dimensions were precisely measured, as this piece had to fit onto an existing play structure. They also wanted natural colors to fit with the rest of the playground.

### **Result:**

With the natural colors of brown and green, this piece really pops. At eleven feet long, both ways, this roof is nothing short of coming out of a fairy tale. With its curvy trusses and circular windows, down to the shingles, this roof definitely fits the mold.