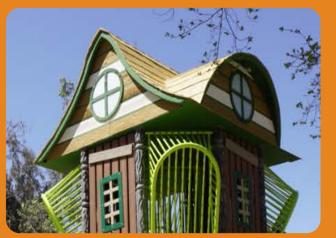

# Challenge:

We were contracted to create a custom, whimsically shaped roof that would sit atop a playground structure at Riverton Park. This roof was to be hand crafted and detailed.

### Solution:

Our artists worked diligently and meticulously on this to create a piece that was, not only eye catching, but fit. With plans in hand, dimensions were precisely measured, as this piece had to fit onto an existing play structure. They also wanted natural colors to fit with the rest of the playground.

### **Result:**

With the natural colors of brown and green, this piece really pops. At eleven feet long, both ways, this roof is nothing short of coming out of a fairy tale. With its curvy trusses and circular windows, down to the shingles, this roof definitely fits the mold.