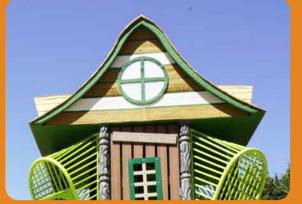

# Challenge:

We were contracted to create a custom, whimsically shaped roof that would sit atop a playground structure at Riverton Park. This roof was to be hand crafted and detailed.

### Solution:

Our artists worked diligently and meticulously on this to create a piece that was, not only eye catching, but fit. With plans in hand, dimensions were precisely measured, as this piece had to fit onto an existing play structure. They also wanted natural colors to fit with the rest of the playground.

### **Result:**

With the natural colors of brown and green, this piece really pops. At eleven feet long, both ways, this roof is nothing short of coming out of a fairy tale. With its curvy trusses and circular windows, down to the shingles, this roof definitely fits the mold.