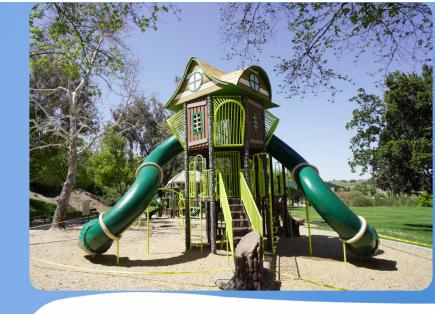

# Challenge:

We were contracted to create a custom, whimsically shaped roof that would sit atop a playground structure at Riverton Park. This roof was to be hand crafted and detailed.

### Solution:

Our artists worked diligently and meticulously on this to create a piece that was, not only eye catching, but fit. With plans in hand, dimensions were precisely measured, as this piece had to fit onto an existing play structure. They also wanted natural colors to fit with the rest of the playground.

### **Result:**

With the natural colors of brown and green, this piece really pops. At eleven feet long, both ways, this roof is nothing short of coming out of a fairy tale. With its curvy trusses and circular windows, down to the shingles, this roof definitely fits the mold.