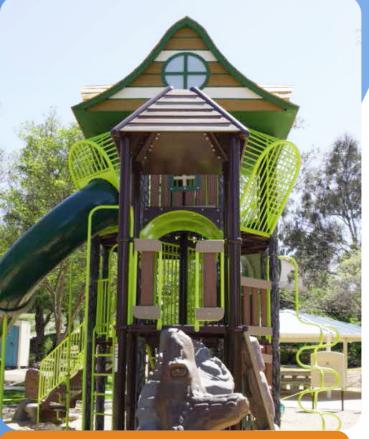

# Challenge:

We were contracted to create a custom, whimsically shaped roof that would sit atop a playground structure at Riverton Park. This roof was to be hand crafted and detailed.

### Solution:

Our artists worked diligently and meticulously on this to create a piece that was, not only eye catching, but fit. With plans in hand, dimensions were precisely measured, as this piece had to fit onto an existing play structure. They also wanted natural colors to fit with the rest of the playground.

### **Result:**

With the natural colors of brown and green, this piece really pops. At eleven feet long, both ways, this roof is nothing short of coming out of a fairy tale. With its curvy trusses and circular windows, down to the shingles, this roof definitely fits the mold.