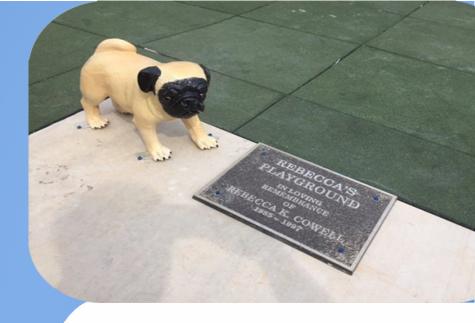

# Challenge:

In memory of a sweet young girl, who had a big heart, the people at Salem Lutheran Church wanted to dedicate something special; something to share the same spirit with all the children of the church. They asked us to make a pug animal sculpture; as that was the little girl's favorite animal.

## Solution:

After speaking with the client about the details of the project, our team went to work to create and deliver. When it comes to dedications, details are of upmost importance, as it is a piece to represent or honor someone. We wanted to create a realistic puppy sculpture that could withstand the hot and cold temperatures of Oklahoma, and the constant touching from all who passed, as it would be sitting in the middle of a playground.

### Result:

The result was a darling white and black pug sculpture crafted from durable materials and mounted for everyone to see. This pug will stand as an 'In Memory' piece for Rebecca, the little girl to which the playground was dedicated. All children who play here will be full of smiles each time they run past this sweet pup.