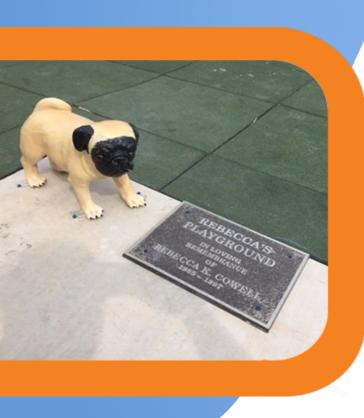

# Challenge:

In memory of a sweet young girl, who had a big heart, the people at Salem Lutheran Church wanted to dedicate something special; something to share the same spirit with all the children of the church. They asked us to make a pug animal sculpture; as that was the little girl's favorite animal.

## Solution:

After speaking with the client about the details of the project, our team went to work to create and deliver. When it comes to dedications, details are of upmost importance, as it is a piece to represent or honor someone. We wanted to create a realistic puppy sculpture that could withstand the hot and cold temperatures of Oklahoma, and the constant touching from all who passed, as it would be sitting in the middle of a playground.

### Result:

The result was a darling white and black pug sculpture crafted from durable materials and mounted for everyone to see. This pug will stand as an 'In Memory' piece for Rebecca, the little girl to which the playground was dedicated. All children who play here will be full of smiles each time they run past this sweet pup.