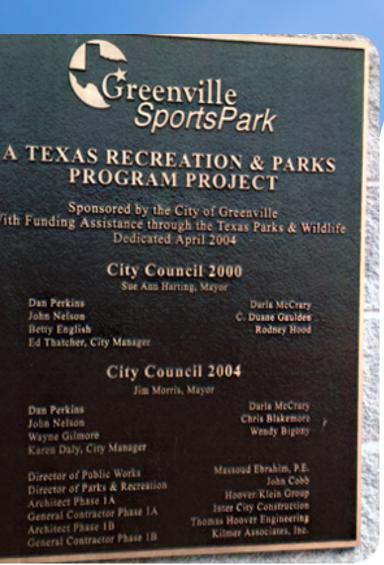

## *Custom Plaques*

- Custom bronze plaque
- Specially crafted to fit dimensions and dedication
- Bronze, GFRC, GFRP, Stone finishes available

#### **Solution:**

We were commissioned to create an engraved, bronze plaque to be affixed at the entrance of the park. It would have the sponsor's name and all of the city council member's names.

#### **Result:**

Affixed onto a large boulder, at the entrance of a 10-acre park, is a beautifully made, bronzed, dedication plaque. With detailed engraving, each letter is easily legible for a timeless piece to be seen for many more generations.