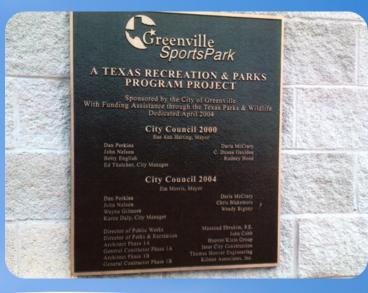

## *Custom Plaques*

- Custom bronze plaque
- Specially crafted to fit dimensions and dedication
- Bronze, GFRC, GFRP, Stone finishes available

#### **Solution:**

We were commissioned to create an engraved, bronze plaque to be affixed at the entrance of the park. It would have the sponsor's name and all of the city council member's names.

#### **Result:**

Affixed onto a large boulder, at the entrance of a 10-acre park, is a beautifully made, bronzed, dedication plaque. With detailed engraving, each letter is easily legible for a timeless piece to be seen for many more generations.