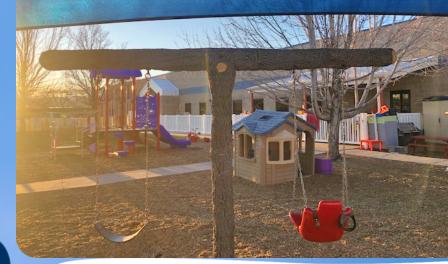

### Solution:

We created a T-shaped swing set with a belt and bucket swing seat. This piece truly says nature with its realistic feel and appeal. All of the children will be excited to swing all day.

### **Result:**

A staple of every playground and often the main attraction are the swings. Now the little ones at the TLC Learning Center have their own swing set to kick their feet on and swing up, up, up.