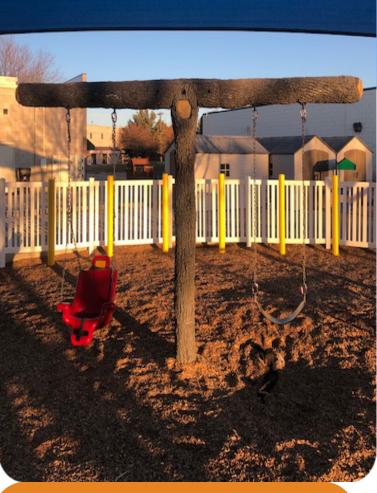

### Solution:

We created a T-shaped swing set with a belt and bucket swing seat. This piece truly says nature with its realistic feel and appeal. All of the children will be excited to swing all day.

### **Result:**

A staple of every playground and often the main attraction are the swings. Now the little ones at the TLC Learning Center have their own swing set to kick their feet on and swing up, up, up.