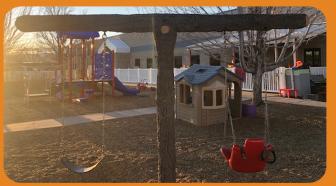

### Solution:

We created a T-shaped swing set with a belt and bucket swing seat. This piece truly says nature with its realistic feel and appeal. All of the children will be excited to swing all day.

### **Result:**

A staple of every playground and often the main attraction are the swings. Now the little ones at the TLC Learning Center have their own swing set to kick their feet on and swing up, up, up.