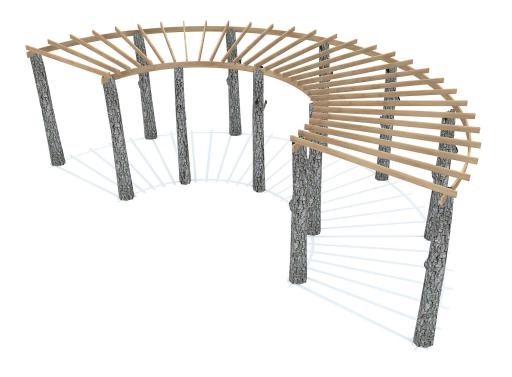

## Catalina Pergola

Put the vegetation
in your park or community
play area to good use with this
Catalina Pergola. Its curving shape,
height and width make it the ideal
way to grow some shade and shelter and
maintain the natural environment. This fresh
and clever design from The 4 Kids is built of
sturdy elements that will not break down with
age, making it the perfect plant support
system.

# **Dimensions:** 51'5"L x 26'3"W x 9'2"H