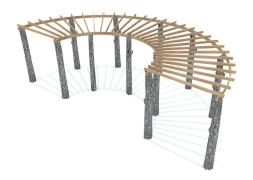

## Catalina Pergola

Put the vegetation
in your park or community
play area to good use with this
Catalina Pergola. Its curving shape,
height and width make it the ideal
way to grow some shade and shelter and
maintain the natural environment. This fresh
and clever design from The 4 Kids is built of
sturdy elements that will not break down with
age, making it the perfect plant support
system.

# **Dimensions:** 51'5"L x 26'3"W x 9'2"H