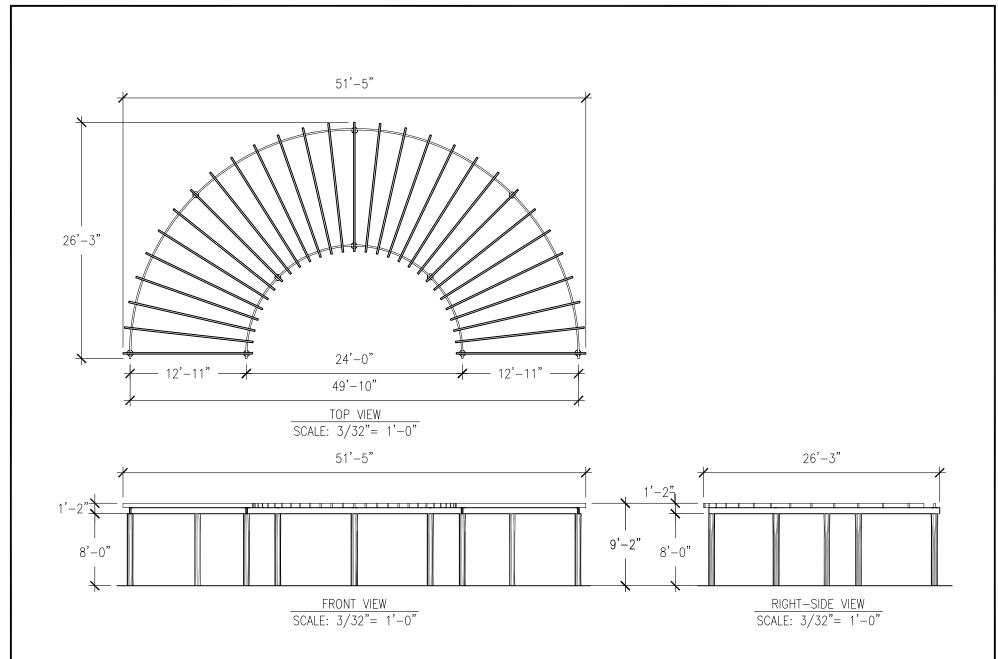

ors or outdoors

Let our team of experienced engineers and artists make your playground the destination for fun! We can create an exciting space where children's imaginations can run wild. A playscape where parents can feel secure and create lasting memories with their whole family.



### Specifications

Key Features

### **Age Range:** N/A

# **Dimensions:** 51'5"L x 26'3"W x 9'2"H

### Use Zone: N/A

### Mounting Options: Installation Option 1 Installation Option 2





#### **Contact Us**

Ordering from The 4 Kids is easy, initial consultation & quote is free.

We can also provide you with design ideas and conceptual drawings.

We want your whole experience with The 4 Kids to be smooth & rewarding.

4400 Oneal St. Greenville, TX 75401

903.454.9237

info@the4kids.com www.the4kids.com



ALL RIGHTS RESERVED. THIS DRAWING IS PROPERTY OF THE 4 KIDS INC. AND MAY BE USED ONLY WHEN UTILIZING THE 4 KIDS PRODUCTS. THE 4 KIDS INC. GENERAL TERMS AND CONDITIONS APPLY AND ARE INCORPORATE HERE IN BY REFERENCE. THIS DETAIL MAY NOT APPLY TO ALL CONDITIONS AND CONSTRUCTION SITUATIONS.



### CUSTOM THEMED PLAYGROUNDS

4400 Oneal Street, Greenville, TX 75401 Phone 903.454.9237 Fax 903.454.3642

TITLE: CATALINA PERGOLA

TYPE DWG: DETAIL

SCALE: AS NOTED

DWG. SHEET: PER107