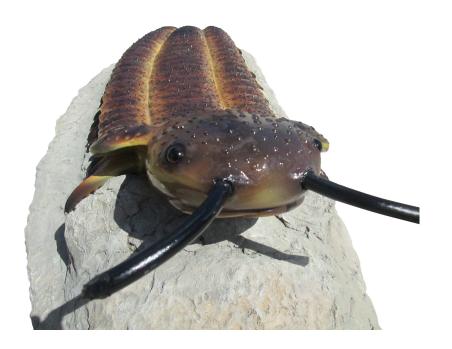

# Centipede Climber

A Centipede Climber that is the perfect piece for little explorers. A favorite for little ones, this extinct species is brought to life with the realism of its appearance. Mount to walls for a creepy crawly feel or place it on a rock, like our Centipede Climber. Custom designed and part of our collection of insect play sculptures, the giant centipede adds an element of awesome to any location. Well-crafted of high quality materials, our pieces are virtually maintenance free, with a durable finish that is weather resistant and safe for years of interactive play.

### Key Features

- Customized playground equipment
- Strict safety standards
- Realistic detailed design
- Can be a display piece or a climber