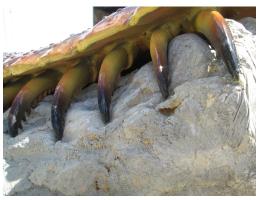

# Centipede Climber

A Centipede Climber that is the perfect piece for little explorers. A favorite for little ones, this extinct species is brought to life with the realism of its appearance. Mount to walls for a creepy crawly feel or place it on a rock, like our Centipede Climber. Custom designed and part of our collection of insect play sculptures, the giant centipede adds an element of awesome to any location. Well-crafted of high quality materials, our pieces are virtually maintenance free, with a durable finish that is weather resistant and safe for years of interactive play.