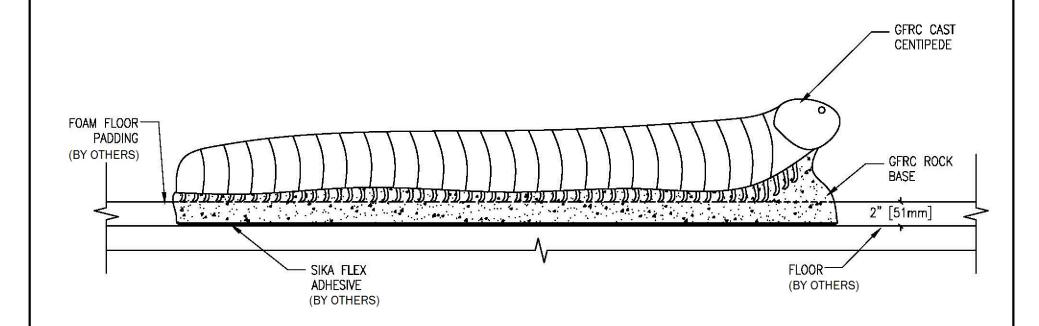

ITEM ID: INS103 MATERIAL: GFRC ALL RIGHTS RESERVED. THIS DRAWING IS PROPERTY OF THE 4 KIDS INC. AND MAY BE USED ONLY WHEN UTILIZING THE 4 KIDS INC. GENERAL TERMS AND CONDITIONS APPLY AND ARE TOTAL # OF ITEM: MOLD APX. TTL. WEIGHT INCORPORATED HERE IN BY REFERENCE. THIS DETAIL MAY NOT APPLY TO ALL CONDITIONS TOTAL SQ. FEET: - [- sqm.] AND CONSTRUCTION SITUATIONS. - LBS.[ - KG] COLOR & PER APPROVED SAMPLE TEXTURE: PER APPROVED SAMPLE REFERENCES: PROJECT: TITLE: CENTIPEDE FLOOR MOUNT TYPE DWG: FABRICATION DRAWN BY: JMR DATE: 2/11/2015 CUSTOM THEMED PLAYGROUNDS DWG. SHEET: SETTING SCALE: N.T.S. SHEET: A 9400 ONEAL STREET, GREENVILLE, TX 75401 PHONE 903.454.9237 FAX 903.454.3642