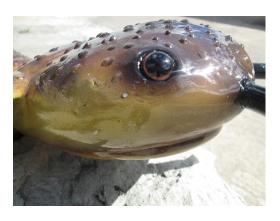

# Centipede Climber

A Centipede Climber that is the perfect piece for little explorers. A favorite for little ones, this extinct species is brought to life with the realism of its appearance. Mount to walls for a creepy crawly feel or place it on a rock, like our Centipede Climber. Custom designed and part of our collection of insect play sculptures, the giant centipede adds an element of awesome to any location. Well-crafted of high quality materials, our pieces are virtually maintenance free, with a durable finish that is weather resistant and safe for years of interactive play.