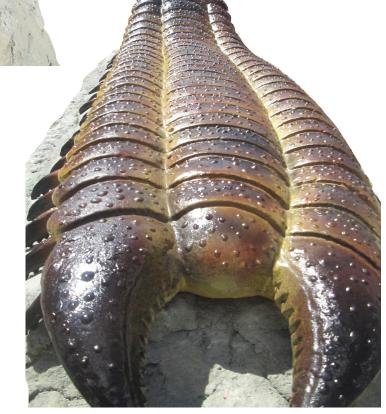

# Centipede

A Centipede perfect for little explorers. This species natural habitat includes playgrounds, museums, and theme parks that feature the fantastic world of bugs! A favorite for little ones, at four feet seven inches long and close to two feet wide, children can sit, stand, balance, crawl, climb and explore. Custom designed and part of a detailed and realistic collection of insect play sculptures, the giant centipede adds an element of awesome fun to playground experiences. Well-crafted of high quality materials, our pieces are virtually maintenance free, with a durable finish that is weather resistant and safe for years of interactive play.

## Age Range:

**Dimensions:** 55.25"L x 19.75"W x 11"H

# GIANT CENTIPEDE SCULPTURE 55.25" X 19.75" X 11"

ITEM ID: INS103 MATERIAL: GFRC ALL RIGHTS RESERVED. THIS DRAWING IS PROPERTY OF THE 4 KIDS INC. AND MAY BE USED ONLY WHEN UTILIZING THE 4 KIDS INC. GENERAL TERMS AND CONDITIONS APPLY AND ARE TOTAL # OF ITEM: MOLD APX. TTL. WEIGHT INCORPORATED HERE IN BY REFERENCE. THIS DETAIL MAY NOT APPLY TO ALL CONDITIONS TOTAL SQ. FEET: - [- sqm.] AND CONSTRUCTION SITUATIONS. - LBS.[ - KG] COLOR & PER APPROVED SAMPLE TEXTURE: PER APPROVED SAMPLE REFERENCES: PROJECT: TITLE: CENTIPEDE FLOOR MOUNT TYPE DWG: FABRICATION DRAWN BY: JMR DATE: 2/11/2015 CUSTOM THEMED PLAYGROUNDS DWG. SHEET: SETTING SCALE: N.T.S. SHEET: A 9400 ONEAL STREET, GREENVILLE, TX 75401 PHONE 903.454.9237 FAX 903.454.3642