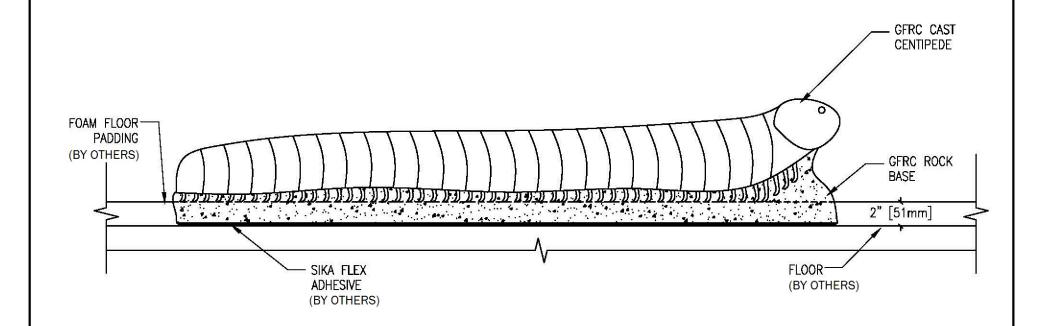

#### **Mounting Options:** See Typical

See Typical Installation Details

# GIANT CENTIPEDE SCULPTURE 55.25" X 19.75" X 11"

ITEM ID: INS103 MATERIAL: GFRC ALL RIGHTS RESERVED. THIS DRAWING IS PROPERTY OF THE 4 KIDS INC. AND MAY BE USED ONLY WHEN UTILIZING THE 4 KIDS INC. GENERAL TERMS AND CONDITIONS APPLY AND ARE TOTAL # OF ITEM: MOLD APX. TTL. WEIGHT INCORPORATED HERE IN BY REFERENCE. THIS DETAIL MAY NOT APPLY TO ALL CONDITIONS TOTAL SQ. FEET: - [- sqm.] AND CONSTRUCTION SITUATIONS. - LBS.[ - KG] COLOR & PER APPROVED SAMPLE TEXTURE: PER APPROVED SAMPLE REFERENCES: PROJECT: TITLE: CENTIPEDE FLOOR MOUNT TYPE DWG: FABRICATION DRAWN BY: JMR DATE: 2/11/2015 CUSTOM THEMED PLAYGROUNDS DWG. SHEET: SETTING SCALE: N.T.S. SHEET: A 9400 ONEAL STREET, GREENVILLE, TX 75401 PHONE 903.454.9237 FAX 903.454.3642