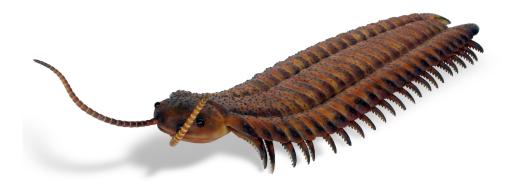

# Centipede

A Centipede perfect for little explorers. This species natural habitat includes playgrounds, museums, and theme parks that feature the fantastic world of bugs! A favorite for little ones, at four feet seven inches long and close to two feet wide, children can sit, stand, balance, crawl, climb and explore. Custom designed and part of a detailed and realistic collection of insect play sculptures, the giant centipede adds an element of awesome fun to playground experiences. Well-crafted of high quality materials, our pieces are virtually maintenance free, with a durable finish that is weather resistant and safe for years of interactive play.

## Age Range:

**Dimensions:** 55.25"L x 19.75"W x 11"H

# GIANT CENTIPEDE SCULPTURE 55.25" X 19.75" X 11"

ITEM ID: INS103 MATERIAL: GFRC ALL RIGHTS RESERVED. THIS DRAWING IS PROPERTY OF THE 4 KIDS INC. AND MAY BE USED ONLY WHEN UTILIZING THE 4 KIDS INC. GENERAL TERMS AND CONDITIONS APPLY AND ARE TOTAL # OF ITEM: MOLD APX. TTL. WEIGHT INCORPORATED HERE IN BY REFERENCE. THIS DETAIL MAY NOT APPLY TO ALL CONDITIONS TOTAL SQ. FEET: - [- sqm.] AND CONSTRUCTION SITUATIONS. - LBS.[ - KG] COLOR & PER APPROVED SAMPLE TEXTURE: PER APPROVED SAMPLE REFERENCES: PROJECT: TITLE: CENTIPEDE FLOOR MOUNT TYPE DWG: FABRICATION DRAWN BY: JMR DATE: 2/11/2015 CUSTOM THEMED PLAYGROUNDS DWG. SHEET: SETTING SCALE: N.T.S. SHEET: A 9400 ONEAL STREET, GREENVILLE, TX 75401 PHONE 903.454.9237 FAX 903.454.3642