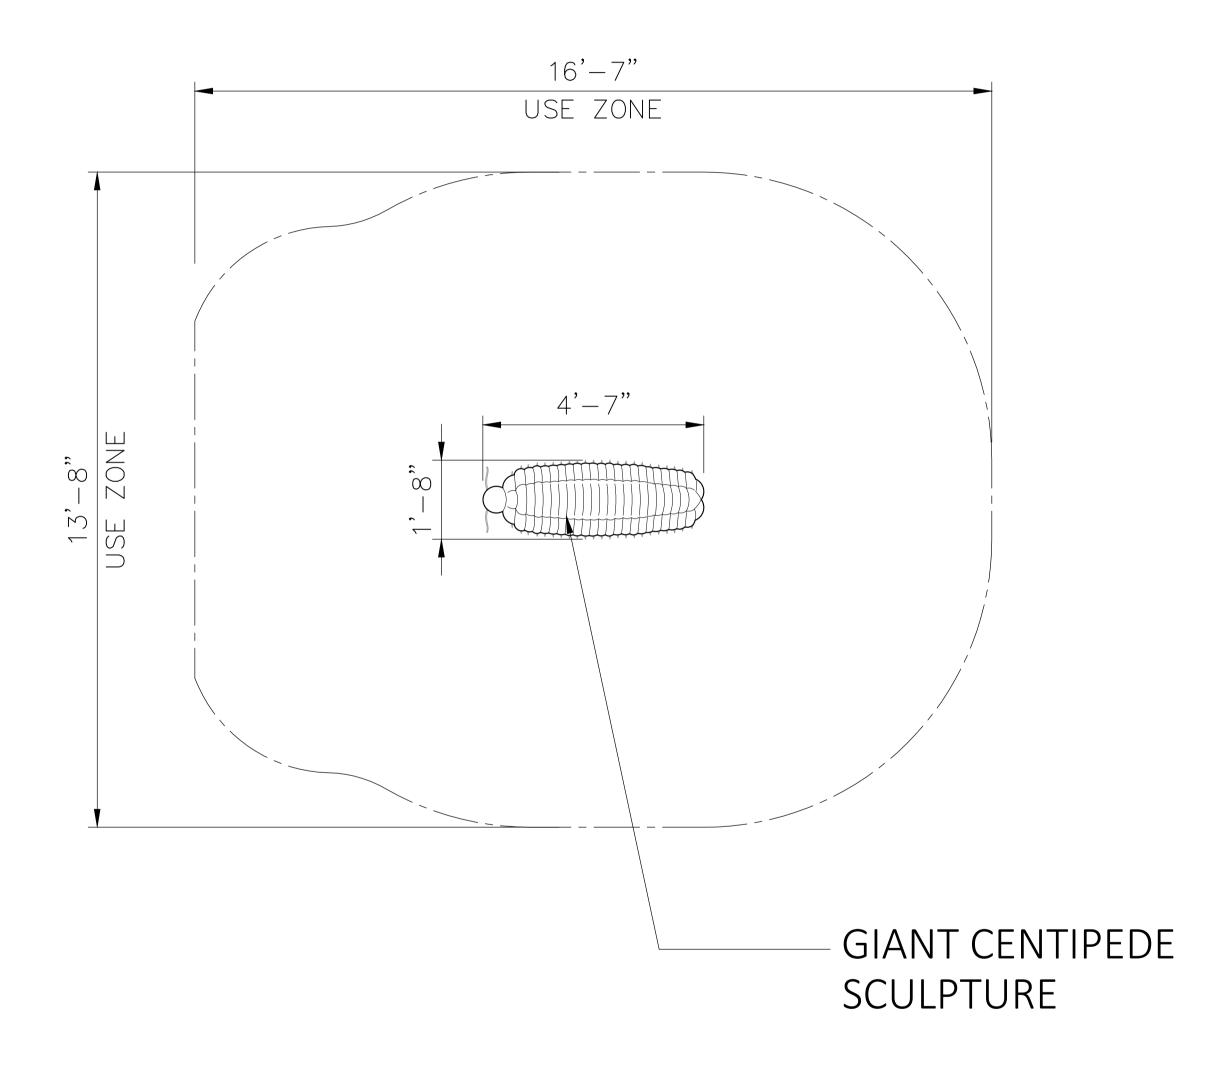

# Centipede

A Centipede perfect for little explorers. This species natural habitat includes playgrounds, museums, and theme parks that feature the fantastic world of bugs! A favorite for little ones, at four feet seven inches long and close to two feet wide, children can sit, stand, balance, crawl, climb and explore. Custom designed and part of a detailed and realistic collection of insect play sculptures, the giant centipede adds an element of awesome fun to playground experiences. Well-crafted of high quality materials, our pieces are virtually maintenance free, with a durable finish that is weather resistant and safe for years of interactive play.

## Age Range:

**Dimensions:** 55.25"L x 19.75"W x 11"H

# GIANT CENTIPEDE SCULPTURE 55.25" X 19.75" X 11"

ITEM ID: INS103 MATERIAL: GFRC ALL RIGHTS RESERVED. THIS DRAWING IS PROPERTY OF THE 4 KIDS INC. AND MAY BE USED ONLY WHEN UTILIZING THE 4 KIDS INC. GENERAL TERMS AND CONDITIONS APPLY AND ARE TOTAL # OF ITEM: MOLD APX. TTL. WEIGHT INCORPORATED HERE IN BY REFERENCE. THIS DETAIL MAY NOT APPLY TO ALL CONDITIONS TOTAL SQ. FEET: - [- sqm.] AND CONSTRUCTION SITUATIONS. - LBS.[ - KG] COLOR & PER APPROVED SAMPLE TEXTURE: PER APPROVED SAMPLE REFERENCES: PROJECT: TITLE: CENTIPEDE FLOOR MOUNT TYPE DWG: FABRICATION DRAWN BY: JMR DATE: 2/11/2015 CUSTOM THEMED PLAYGROUNDS DWG. SHEET: SETTING SCALE: N.T.S. SHEET: A 9400 ONEAL STREET, GREENVILLE, TX 75401 PHONE 903.454.9237 FAX 903.454.3642