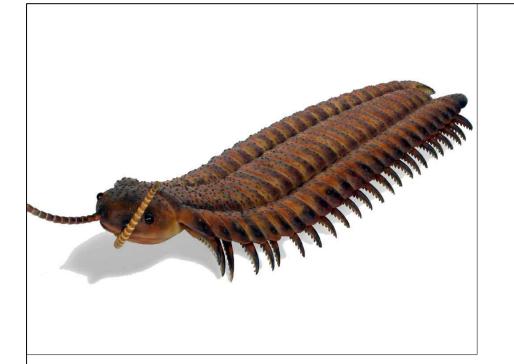

# Centipede

A Centipede perfect for little explorers. This species natural habitat includes playgrounds, museums, and theme parks that feature the fantastic world of bugs! A favorite for little ones, at four feet seven inches long and close to two feet wide, children can sit, stand, balance, crawl, climb and explore. Custom designed and part of a detailed and realistic collection of insect play sculptures, the giant centipede adds an element of awesome fun to playground experiences. Well-crafted of high quality materials, our pieces are virtually maintenance free, with a durable finish that is weather resistant and safe for years of interactive play.

## Age Range:

**Dimensions:** 55.25"L x 19.75"W x 11"H

# GIANT CENTIPEDE SCULPTURE 55.25" X 19.75" X 11"

ITEM ID: INS103 MATERIAL: GFRC ALL RIGHTS RESERVED. THIS DRAWING IS PROPERTY OF THE 4 KIDS INC. AND MAY BE USED ONLY WHEN UTILIZING THE 4 KIDS INC. GENERAL TERMS AND CONDITIONS APPLY AND ARE TOTAL # OF ITEM: MOLD APX. TTL. WEIGHT INCORPORATED HERE IN BY REFERENCE. THIS DETAIL MAY NOT APPLY TO ALL CONDITIONS TOTAL SQ. FEET: - [- sqm.] AND CONSTRUCTION SITUATIONS. - LBS.[ - KG] COLOR & PER APPROVED SAMPLE TEXTURE: PER APPROVED SAMPLE REFERENCES: PROJECT: TITLE: CENTIPEDE FLOOR MOUNT TYPE DWG: FABRICATION DRAWN BY: JMR DATE: 2/11/2015 CUSTOM THEMED PLAYGROUNDS DWG. SHEET: SETTING SCALE: N.T.S. SHEET: A 9400 ONEAL STREET, GREENVILLE, TX 75401 PHONE 903.454.9237 FAX 903.454.3642