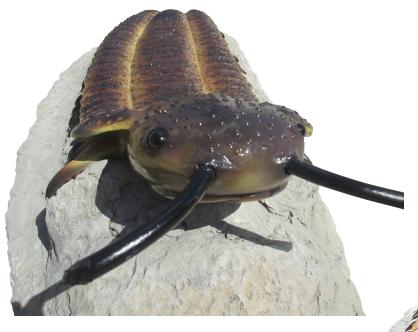

# Centipede

A Centipede perfect for little explorers. This species natural habitat includes playgrounds, museums, and theme parks that feature the fantastic world of bugs! A favorite for little ones, at four feet seven inches long and close to two feet wide, children can sit, stand, balance, crawl, climb and explore. Custom designed and part of a detailed and realistic collection of insect play sculptures, the giant centipede adds an element of awesome fun to playground experiences. Well-crafted of high quality materials, our pieces are virtually maintenance free, with a durable finish that is weather resistant and safe for years of interactive play.

## Age Range:

**Dimensions:** 55.25"L x 19.75"W x 11"H

# GIANT CENTIPEDE SCULPTURE 55.25" X 19.75" X 11"

ITEM ID: INS103 MATERIAL: GFRC ALL RIGHTS RESERVED. THIS DRAWING IS PROPERTY OF THE 4 KIDS INC. AND MAY BE USED ONLY WHEN UTILIZING THE 4 KIDS INC. GENERAL TERMS AND CONDITIONS APPLY AND ARE TOTAL # OF ITEM: MOLD APX. TTL. WEIGHT INCORPORATED HERE IN BY REFERENCE. THIS DETAIL MAY NOT APPLY TO ALL CONDITIONS TOTAL SQ. FEET: - [- sqm.] AND CONSTRUCTION SITUATIONS. - LBS.[ - KG] COLOR & PER APPROVED SAMPLE TEXTURE: PER APPROVED SAMPLE REFERENCES: PROJECT: TITLE: CENTIPEDE FLOOR MOUNT TYPE DWG: FABRICATION DRAWN BY: JMR DATE: 2/11/2015 CUSTOM THEMED PLAYGROUNDS DWG. SHEET: SETTING SCALE: N.T.S. SHEET: A 9400 ONEAL STREET, GREENVILLE, TX 75401 PHONE 903.454.9237 FAX 903.454.3642