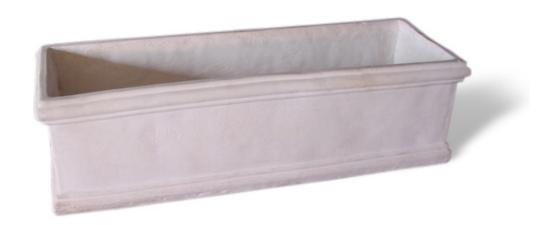

# Cessna Bollard Planter

Give greenery a place to shine with the Cessna Bollard Planter. Our artisans craft this with simple lines that showcase the blooms, greens, and decorative accents that dress up any landscape or streetscape. This bollard planter is a fantastic choice for so many properties, including children's hospitals, residential buildings, resorts, attractions, and more. The 4 Kids uses only high-quality architectural materials, like glass fiber reinforced concrete (GFRC), that withstand impact as well as weather. You have a range of color options, so you get the exact look you need. The Cessna looks great as a single planter, but it's also impressive in a group display.

# Key Features

- Fully customizable size
- Available finishes include concrete (shown) and stone
- Experts in site amenities available to answer questions
- No-obligation, no-cost quote

Let our team of experienced engineers and artists make your playground the destination for fun! We can create an exciting space where children's imaginations can run wild. A playscape where parents can feel secure and create lasting memories with their whole family.