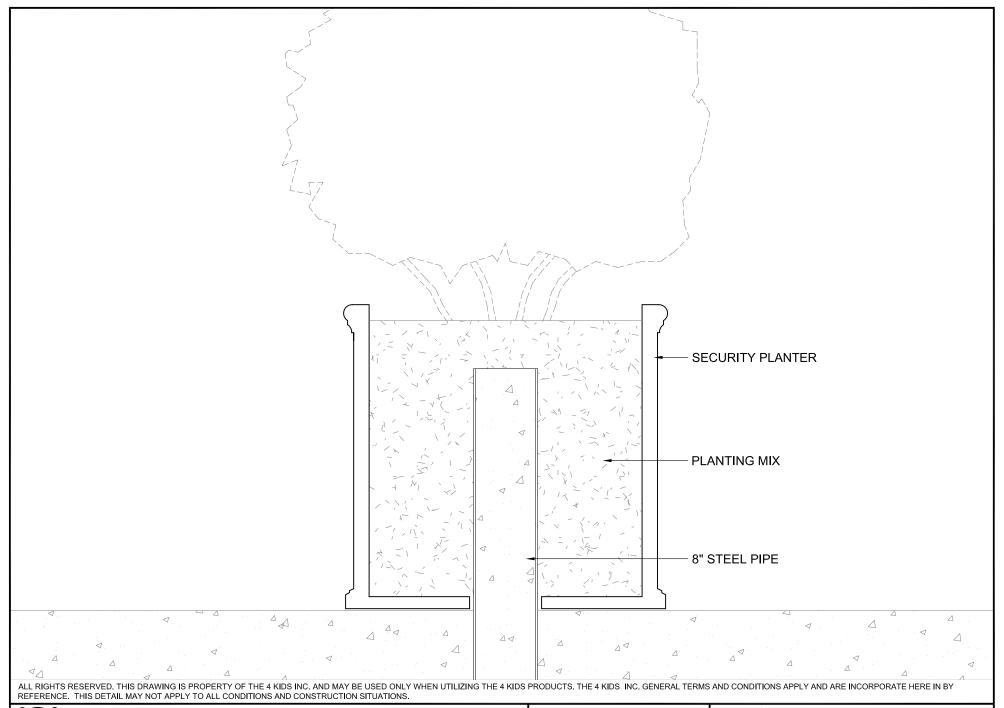

### **Mounting Options:**

See Typical Installation Details

Ordering from The 4 Kids is easy, initial consultation & quote is free. We can also provide you with design ideas and conceptual drawings. We want your whole experience with The 4 Kids to be smooth & rewarding.

4400 Oneal St. Greenville, TX 75401

CUSTOM THEMED PLAYGROUNDS

4400 Oneal Street, Greenville, TX 75401 Phone 903.454.9237 Fax 903.454.3642

TITLE: MOUNTING

TYPE DWG: SECURITY PLANTER

SCALE: 1" = 1'-0"

DWG. SHEET: SBSP-M2