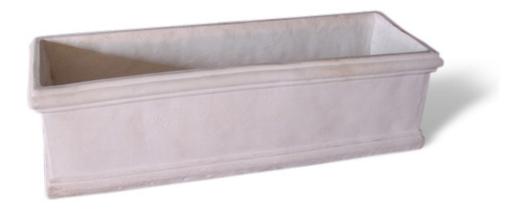

# Cessna Bollard Planter

Give greenery a place to shine with the Cessna Bollard Planter. Our artisans craft this with simple lines that showcase the blooms, greens, and decorative accents that dress up any landscape or streetscape. This bollard planter is a fantastic choice for so many properties, including children's hospitals, residential buildings, resorts, attractions, and more. The 4 Kids uses only high-quality architectural materials, like glass fiber reinforced concrete (GFRC), that withstand impact as well as weather. You have a range of color options, so you get the exact look you need. The Cessna looks great as a single planter, but it's also impressive in a group display.

# Key Features

- Fully customizable size
- Available finishes include concrete (shown) and stone
- Experts in site amenities available to answer questions
- No-obligation, no-cost quote

Let our team of experienced engineers and artists make your playground the destination for fun! We can create an exciting space where children's imaginations can run wild. A playscape where parents can feel secure and create lasting memories with their whole family.