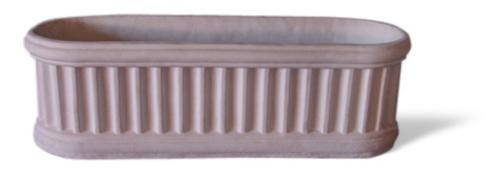

# Chatfield Bollard Planter

The Chatfield **Bollard Planter may** look simple but don't let the no-fuss lines fool you. We use an architectural composite called glass fiber reinforced concrete (GFRC), which is resistant to impact. The trough-style design is an ideal way to define boundaries, restrict access, or prohibit parking. GFRC construction also allows this bollard to withstand corrosion and nearly any weather condition. Custom sizes are available, which lets you mix and match sizes for coordinated group display. Install the Chatfield Bollard Planter at sites like botanical gardens, resorts, shopping centers, parks, and resorts.

# Key Features

- Offered in concrete finish (shown) and stone finish
- Satisfaction guaranteed
- Manufacturer-direct prices, manufacturer direct expertise
- Friendly team ready to provide design assistance and answer questions
- No-cost consultation and quote