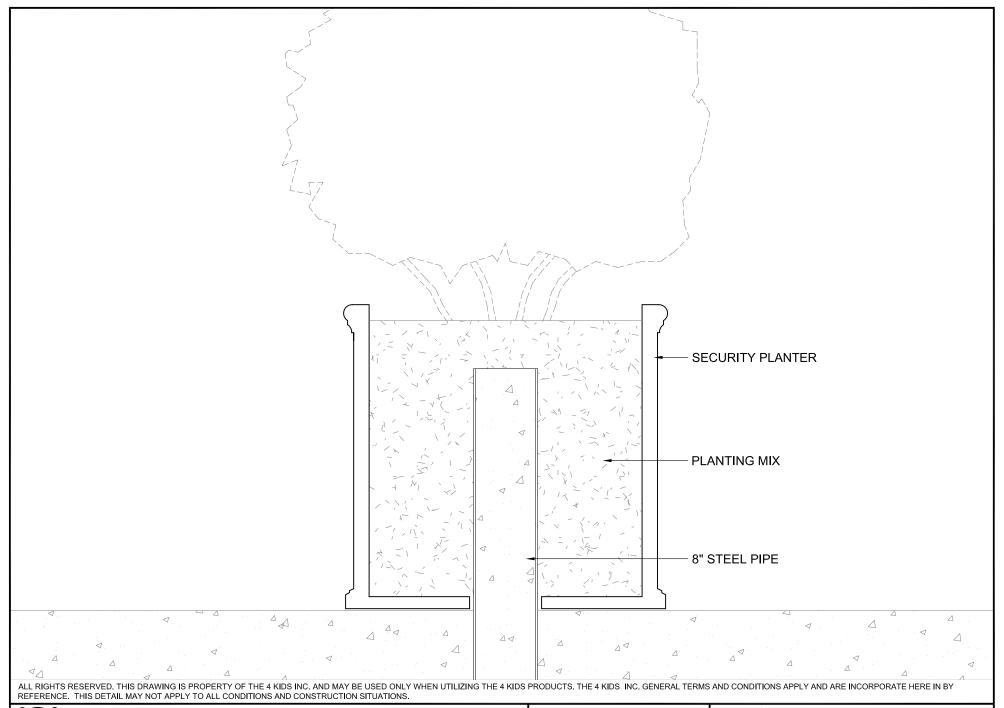

#### **Mounting Options:**

See Typical Installation Details

Ordering from The 4 Kids is easy, initial consultation & quote is free. We can also provide you with design ideas and conceptual drawings. We want your whole experience with The 4 Kids to be smooth & rewarding.

CUSTOM THEMED PLAYGROUNDS

4400 Oneal Street, Greenville, TX 75401 Phone 903.454.9237 Fax 903.454.3642

TITLE: MOUNTING

TYPE DWG: SECURITY PLANTER

SCALE: 1" = 1'-0"

DWG. SHEET: SBSP-M2