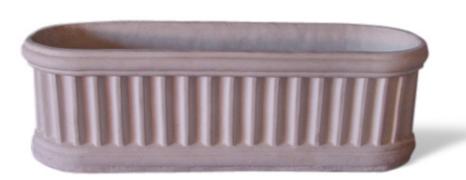

# Chatfield Bollard Planter

The Chatfield **Bollard Planter may** look simple but don't let the no-fuss lines fool you. We use an architectural composite called glass fiber reinforced concrete (GFRC), which is resistant to impact. The trough-style design is an ideal way to define boundaries, restrict access, or prohibit parking. GFRC construction also allows this bollard to withstand corrosion and nearly any weather condition. Custom sizes are available, which lets you mix and match sizes for coordinated group display. Install the Chatfield Bollard Planter at sites like botanical gardens, resorts, shopping centers, parks, and resorts.

# Key Features

- Offered in concrete finish (shown) and stone finish
- Satisfaction guaranteed
- Manufacturer-direct prices, manufacturer direct expertise
- Friendly team ready to provide design assistance and answer questions
- No-cost consultation and quote