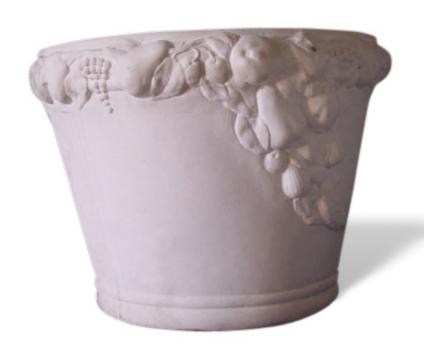

# Cheshire Bollard Planter

A simple, elegant fruit and leaf motif makes the Cheshire Bollard Planter a lovely option for properties like restaurants, outdoor dining areas, botanical gardens, resorts, and more. Our artisans craft this to perfectly showcase the flowers, greenery, and decorative accents that enhance any space and make it more people-friendly and livable. Made with GFRC (glass fiber reinforced concrete), the Cheshire is impact resistant, adding another layer of safety to your property. We can mold bollards into virtually any size, and we offer many colors, which allows you to create the atmosphere your project needs for success.

# Why Use Us?

Key Features

 Finish options include stone and concrete (shown)

- No-hassle installation
- 100+ styles available, including decorative posts and lighted bollards
- CAD details, material samples, and design assistance available
- Free consultation and quote