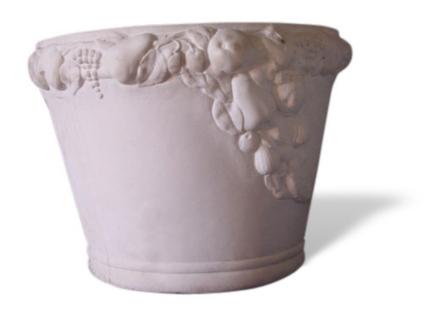

# Cheshire Bollard Planter

A simple, elegant fruit and leaf motif makes the Cheshire Bollard Planter a lovely option for properties like restaurants, outdoor dining areas, botanical gardens, resorts, and more. Our artisans craft this to perfectly showcase the flowers, greenery, and decorative accents that enhance any space and make it more people-friendly and livable. Made with GFRC (glass fiber reinforced concrete), the Cheshire is impact resistant, adding another layer of safety to your property. We can mold bollards into virtually any size, and we offer many colors, which allows you to create the atmosphere your project needs for success.

# Why Use Us?

Key Features

 Finish options include stone and concrete (shown)

- No-hassle installation
- 100+ styles available, including decorative posts and lighted bollards
- CAD details, material samples, and design assistance available
- Free consultation and quote