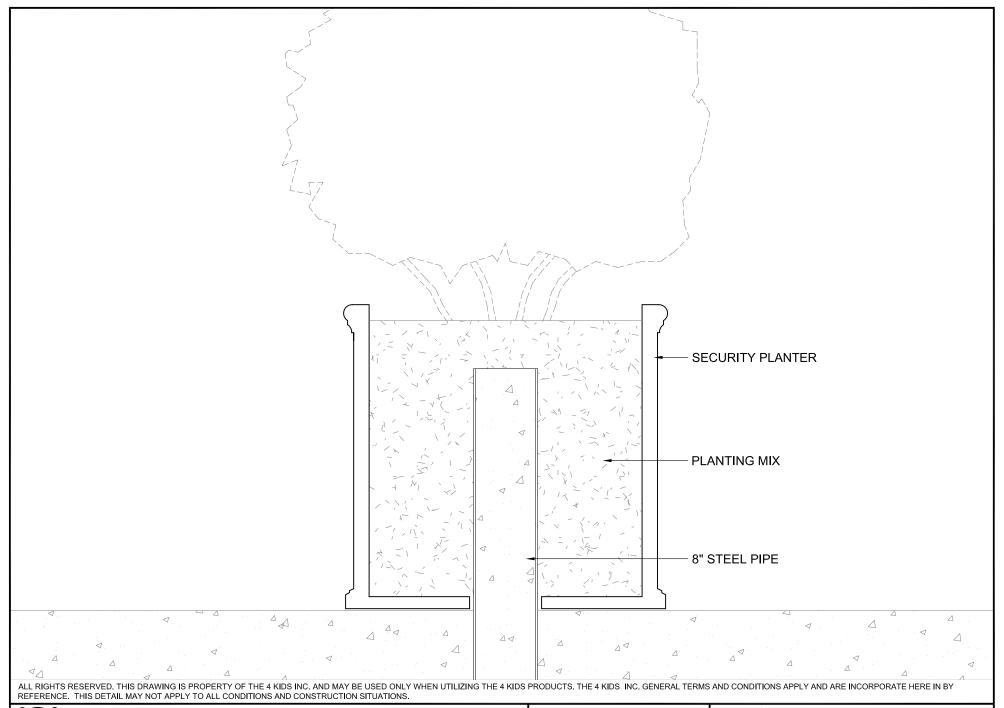

See Typical Installation Details

4400 Oneal St. Greenville, TX 75401

903.454.9237

info@the4kids.com www.the4kids.com

CUSTOM THEMED PLAYGROUNDS

4400 Oneal Street, Greenville, TX 75401 Phone 903.454.9237 Fax 903.454.3642

TITLE: MOUNTING

TYPE DWG: SECURITY PLANTER

SCALE: 1" = 1'-0"

DWG. SHEET: SBSP-M2