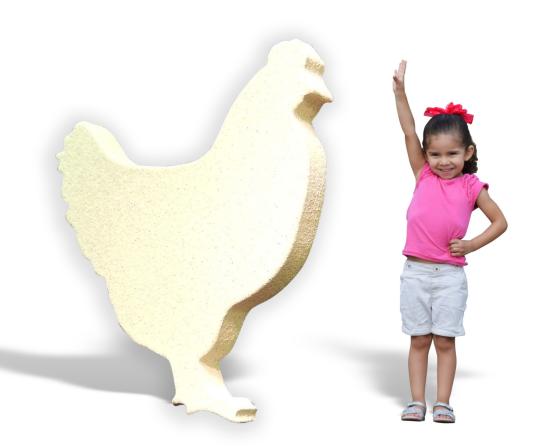

# CHICKEN CUTOUT FULLY CUSTOMIZABLE

## Specifications

Age Range: 2 - 5 years 5 - 12 years

**Dimensions:** Fully Customizable

Use Zone: Based Upon Dimensions

**Mounting Options:** Installation Option 1 Installation Option 2