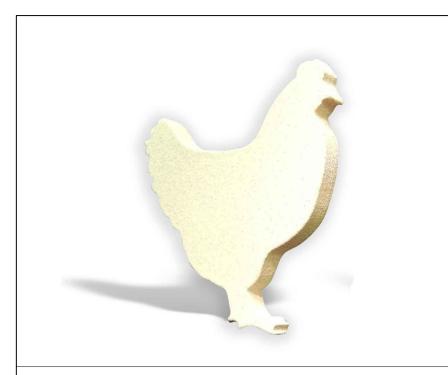

Our themed Cutouts are the perfect addition to any park, restaurant or venue wanting something to attract visitors. Staff can rest easy knowing it is crafted of durable materials that are environmentally safe and require little to no maintenance. Easily installed, this piece can be surface mounted or anchored with steel post to mount into concrete piers.

## **Key Features**

- Different finishes for different looks
- Great for décor in family fun centers, parks and resorts
- Can be used inside or outside
- Customizable in size and color
- Made of recyclable, environmentally friendly materials