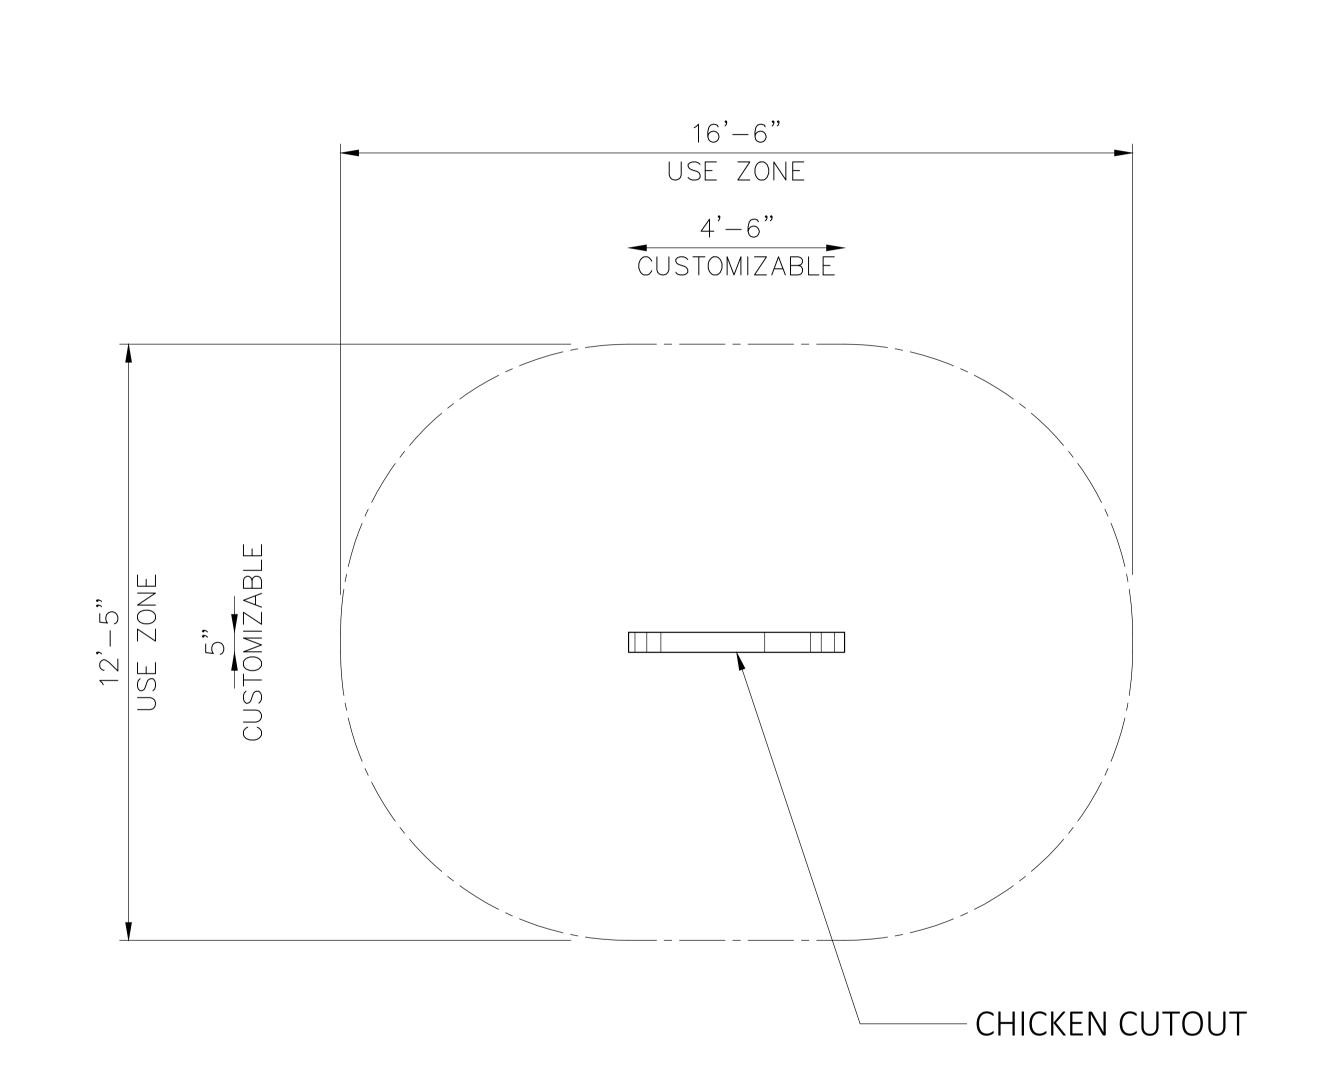

## Specifications

Age Range: 2 - 5 years 5 - 12 years

**Dimensions:** Fully Customizable

Use Zone: Based Upon Dimensions

**Mounting Options:** Installation Option 1 Installation Option 2

# CHICKEN CUTOUT FULLY CUSTOMIZABLE

# **TOP VIEW** SCALE: 1/2"=1'-0"

4400 Oneal St.•Greenville, Texas•75401•Phone: 903.454.9237•Fax: 903.454.3642 E-mail: info@the4kids.com•Website: www.the4kids.com