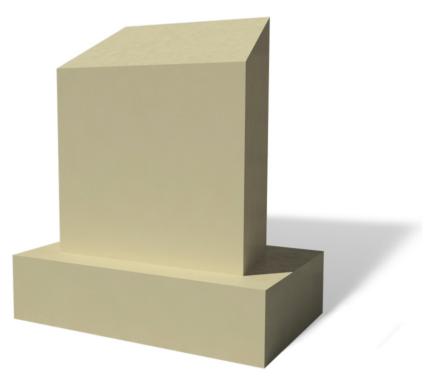

# Clermont Bollard

From outlining the borders of prohibited areas to diverting cars, the Clermont Bollard is designed to get the job done. It's resistant to weather. erosion, and the freeze - thaw cycle. Plus, this site amenity is substantially lighter than conventional concrete barriers, yet it offers long-lasting strength and durability. Even though it's a fully functional security post, it also adds eye-appeal to any site, featuring simple lines that accentuate a number of architectural styles. The Clermont is a smart investment for attractions, office or residential buildings, arenas, or venues.