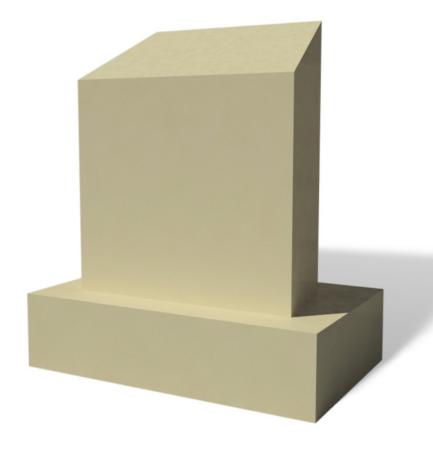

# Clermont Bollard

From outlining the borders of prohibited areas to diverting cars, the Clermont Bollard is designed to get the job done. It's resistant to weather. erosion, and the freeze - thaw cycle. Plus, this site amenity is substantially lighter than conventional concrete barriers, yet it offers long-lasting strength and durability. Even though it's a fully functional security post, it also adds eye-appeal to any site, featuring simple lines that accentuate a number of architectural styles. The Clermont is a smart investment for attractions, office or residential buildings, arenas, or venues.