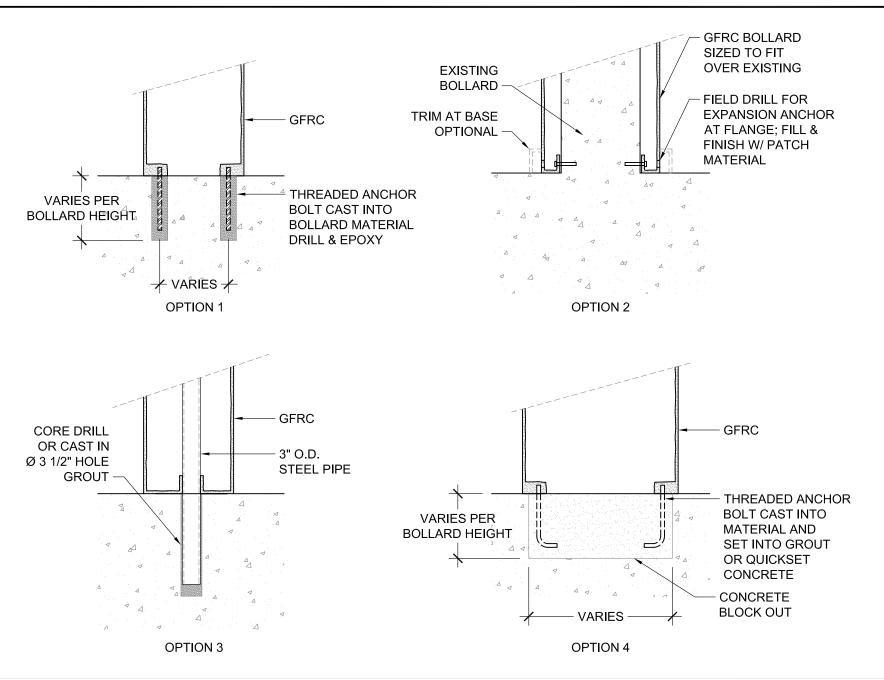

#### **Mounting Options:**

See Typical Installation Details

Ordering from The 4 Kids is easy, initial consultation & quote is free. We can also provide you with design ideas and conceptual drawings. We want your whole experience with The 4 Kids to be smooth & rewarding.

# CUSTOM THEMED PLAYGROUNDS

4400 Oneal Street, Greenville, TX 75401 Phone 903.454.9237 Fax 903.454.3642

TITLE: BOLLARD

TYPE DWG: MOUNTING

SCALE: AS NOTED

DWG. SHEET: SBSP-M1