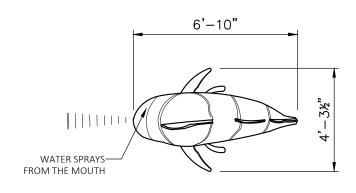

# **CLOWN FISH SPRAYER**

83" X 30" X 16"

# PRODUCT VIEW

SCALE: NTS

TOP VIEW

SCALE: 1/4" = 1'0"

| NAME: CLOWN FISH SPRAYER                                                                                   |                                                                             | ITEM CODE: SEA101     | REFERENCES: WATER SPRAY SCULPTURE |             |  |
|------------------------------------------------------------------------------------------------------------|-----------------------------------------------------------------------------|-----------------------|-----------------------------------|-------------|--|
| THEH CUSTOM THEMED PLAYGROUNDS WHOO ONEAL STREET, GREENVILLE, TX 75402 PHONE 903.454.9237 Fax 903.454.3642 |                                                                             | TYPE DWG: FABRICATION | DRAWN BY: AS                      | DATE:       |  |
| KIDS                                                                                                       | 4400 Oneal Street, Greenville, TX 75401 Phone 903.454.9237 Fax 903.454.3642 |                       | SCALE: AS SHOWN                   | DWG. SHEET: |  |