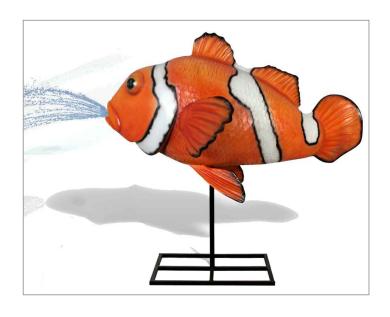

team of experienced engineers and artists make your playground the destination for fun! We can create an exciting space where children's imaginations can run wild. A playscape where parents can feel secure and create lasting memories with their whole family.

### Specifications

### Age Range:

2 - 5 years 5 - 12 years

### **Dimensions:**

82" x 51.5" x 71.25"

# **Play Area:** 19' X 16'

### **Mounting Options:**

See Typical Installation Details



Ordering from The 4 Kids is easy, initial consultation & quote is free. We can also provide you with design ideas and conceptual drawings. We want your whole experience with The 4 Kids to be smooth & rewarding.

4400 Oneal St. Greenville, TX 75401

903.454.9237

info@the4kids.com www.the4kids.com

# **CLOWN FISH SPRAYER**

83" X 30" X 16"







# PRODUCT VIEW

SCALE: NTS

TOP VIEW

SCALE: 1/4" = 1'0"

| NAME: CLOWN FISH SPRAYER                                                                                   |                                                                             | ITEM CODE: SEA101     | REFERENCES: WATER SPRAY SCULPTURE |             |  |
|------------------------------------------------------------------------------------------------------------|-----------------------------------------------------------------------------|-----------------------|-----------------------------------|-------------|--|
| THEH CUSTOM THEMED PLAYGROUNDS WHOO ONEAL STREET, GREENVILLE, TX 75402 PHONE 903.454.9237 Fax 903.454.3642 |                                                                             | TYPE DWG: FABRICA