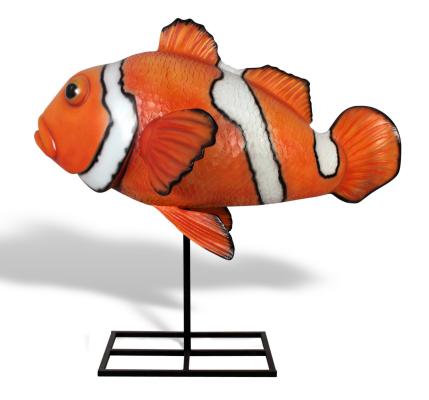

# Clown Fish Sculpture

Fun-loving and lively, the clown fish is a star of the sea, adding color and design and a fascinating flair for merriment. For an ocean or seaside themed park, playground, community or commercial play center, The 4 Kids' Clown Fish Sculpture is a thrilling addition for kids. The giant clown fish structure is a captivating park feature that enthralls visitors and enhances the playground's decorating scheme. Aquariums and water parks are perfect for placing this astonishing sculpture, designed with superior artistry and meticulous craftsmanship. High on safety and low on maintenance, the clown fish comes in your choice of four finishes.

### **Dimensions:**

82" x 51.5" x 71.25"