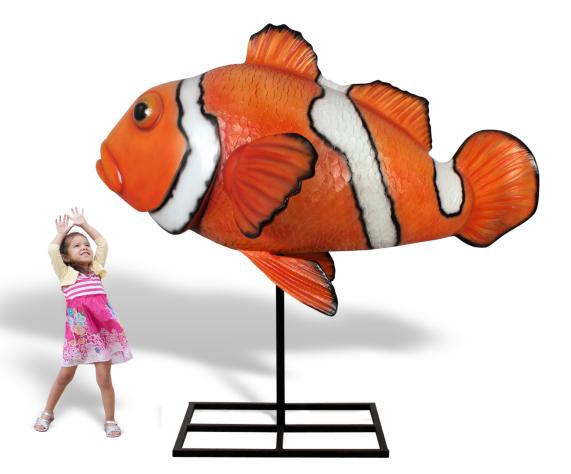

# Clown Fish Sculpture

Fun-loving and lively, the clown fish is a star of the sea, adding color and design and a fascinating flair for merriment. For an ocean or seaside themed park, playground, community or commercial play center, The 4 Kids' Clown Fish Sculpture is a thrilling addition for kids. The giant clown fish structure is a captivating park feature that enthralls visitors and enhances the playground's decorating scheme. Aquariums and water parks are perfect for placing this astonishing sculpture, designed with superior artistry and meticulous craftsmanship. High on safety and low on maintenance, the clown fish comes in your choice of four finishes.

# **Play Area:** 19' X 16'