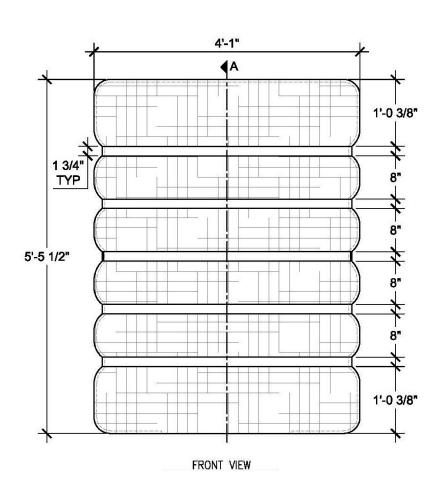

**Specifications** 

Age Range: N/A

**Dimensions:** 49"L x 65.5"H

Use Zone: N/A

**Mounting Options:** See Typical Installation Details

| SIZE CHART |           |            |  |
|------------|-----------|------------|--|
| NAME       | HEIGHT    | WIDTH      |  |
| SBOP 018.1 | 2'-6"     | 1'-10 1/2" |  |
| SBOP 018.2 | 3'-0"     | 2'-3"      |  |
| SBOP 018.3 | 3'-6"     | 2'-7 1/2"  |  |
| SBOP 018.4 | 4'-0"     | 3'-0"      |  |
| SBOP 018.5 | 5'-5 1/2" | 4'-1"      |  |