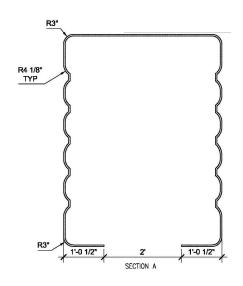

**Specifications** 

Age Range: N/A

**Dimensions:** 49"L x 65.5"H

Use Zone: N/A

**Mounting Options:** See Typical Installation Details

| SIZE CHART |           |            |  |
|------------|-----------|------------|--|
| NAME       | HEIGHT    | WIDTH      |  |
| SBOP 018.1 | 2'-6"     | 1'-10 1/2" |  |
| SBOP 018.2 | 3'-0"     | 2'-3"      |  |
| SBOP 018.3 | 3'-6"     | 2'-7 1/2"  |  |
| SBOP 018.4 | 4'-0"     | 3'-0"      |  |
| SBOP 018.5 | 5'-5 1/2" | 4'-1"      |  |