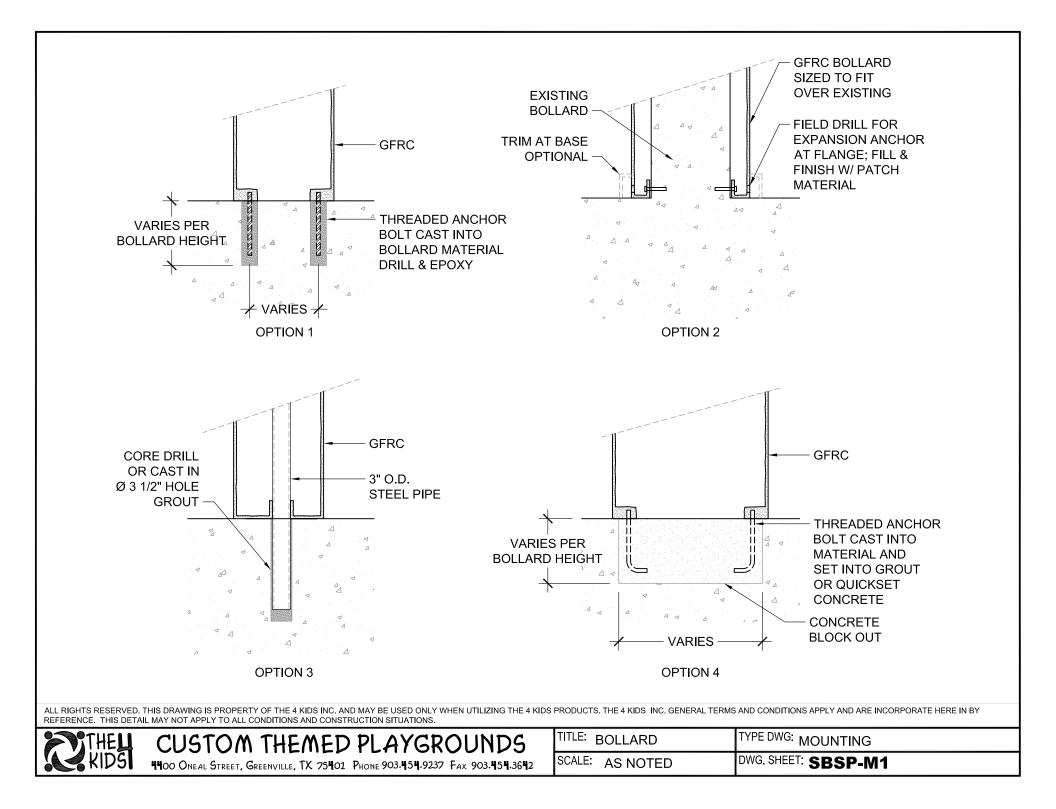

**Specifications** 

Age Range: N/A

**Dimensions:** 49"L x 65.5"H

Use Zone: N/A

**Mounting Options:** See Typical Installation Details

| SIZE CHART |           |            |  |
|------------|-----------|------------|--|
| NAME       | HEIGHT    | WIDTH      |  |
| SBOP 018.1 | 2'-6"     | 1'-10 1/2" |  |
| SBOP 018.2 | 3'-0"     | 2'-3"      |  |
| SBOP 018.3 | 3'-6"     | 2'-7 1/2"  |  |
| SBOP 018.4 | 4'-0"     | 3'-0"      |  |
| SBOP 018.5 | 5'-5 1/2" | 4'-1"      |  |