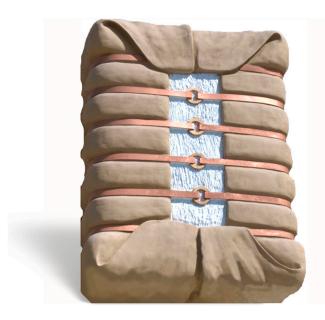

# Who says security amenities need to look boring?! The Cotton Bale Bollard is a tough security barrier that provides safety while adding fun and realism to themed attractions, schools, children's museums, and more. We've shown it here in the realistic finish, which is so detailed some guests might be tempted to think it's an actual cotton bale. The material we use is glass fiber reinforced concrete (GFRC), a composite that will resist impact as well as withstand weather and rambunctious kids. This bollard is ideal for preventing parking, protecting visitors or guests, and way finding.

# Cotton Bale Bollard

The 4 Kids was born out of a desire to create high quality, one-of-a-kind park shelters and play environments that effectively appeal to children's natural curiosity and imagination.