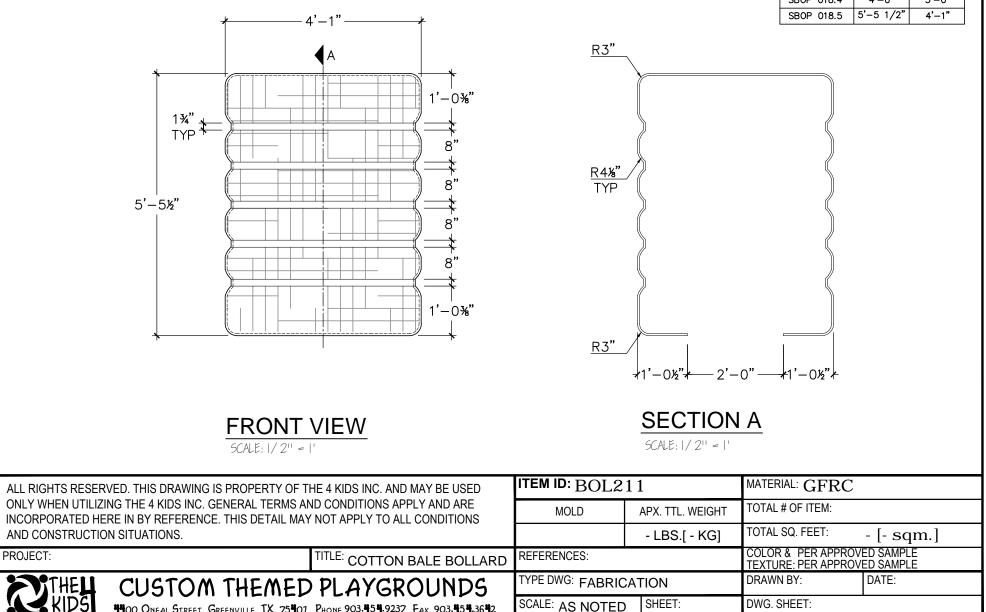

**Specifications** 

Age Range: N/A

**Dimensions:** 49"L x 65.5"H

Use Zone: N/A

**Mounting Options:** See Typical Installation Details

| SIZE CHART |           |            |  |
|------------|-----------|------------|--|
| NAME       | HEIGHT    | WIDTH      |  |
| SBOP 018.1 | 2'-6"     | 1'-10 1/2" |  |
| SBOP 018.2 | 3'-0"     | 2'-3"      |  |
| SBOP 018.3 | 3'-6"     | 2'-7 1/2"  |  |
| SBOP 018.4 | 4'-0"     | 3'-0"      |  |
| SBOP 018.5 | 5'-5 1/2" | 4'-1"      |  |

> 4400 Oneal St. Greenville, TX 75401 info@the4kids.com www.the4kids.com

> > © 2014 The 4 Kids Inc. All rights reserved.

| SIZE CHART |           |            |  |
|------------|-----------|------------|--|
| NAME       | HEIGHT    | WIDTH      |  |
| SBOP 018.1 | 2'-6"     | 1'-10 1/2" |  |
| SBOP 018.2 | 3'-0"     | 2'-3"      |  |
| SBOP 018.3 | 3'-6"     | 2'-7 1/2"  |  |
| SBOP 018.4 | 4'-0"     | 3'-0"      |  |
| SBOP 018.5 | 5'–5 1/2" | 4'-1"      |  |