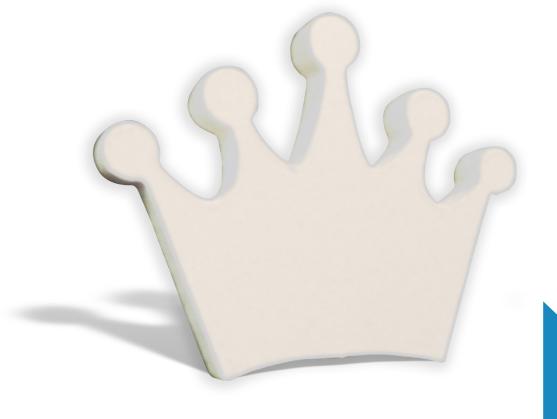

### Crown Cutout

Our themed
Cutouts are the
perfect addition to
any park, restaurant or
venue wanting something
to attract visitors. Staff can rest
easy knowing it is crafted of durable
materials that are environmentally safe
and require little to no maintenance.
Easily installed, this piece can be surface
mounted or anchored with steel post to
mount into concrete piers.

#### **Key Features**

- Different finishes for different looks
- Great for décor in family fun centers, parks and resorts
- Can be used inside or outside
- Customizable in size and color
- Made of recyclable, environmentally friendly materials