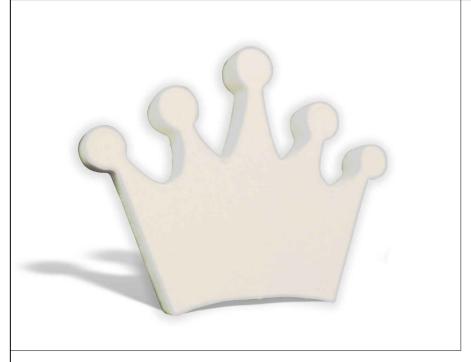

### Crown Cutout

Our themed
Cutouts are the
perfect addition to
any park, restaurant or
venue wanting something
to attract visitors. Staff can rest
easy knowing it is crafted of durable
materials that are environmentally safe
and require little to no maintenance.
Easily installed, this piece can be surface
mounted or anchored with steel post to
mount into concrete piers.

#### **Key Features**

- Different finishes for different looks
- Great for décor in family fun centers, parks and resorts
- Can be used inside or outside
- Customizable in size and color
- Made of recyclable, environmentally friendly materials