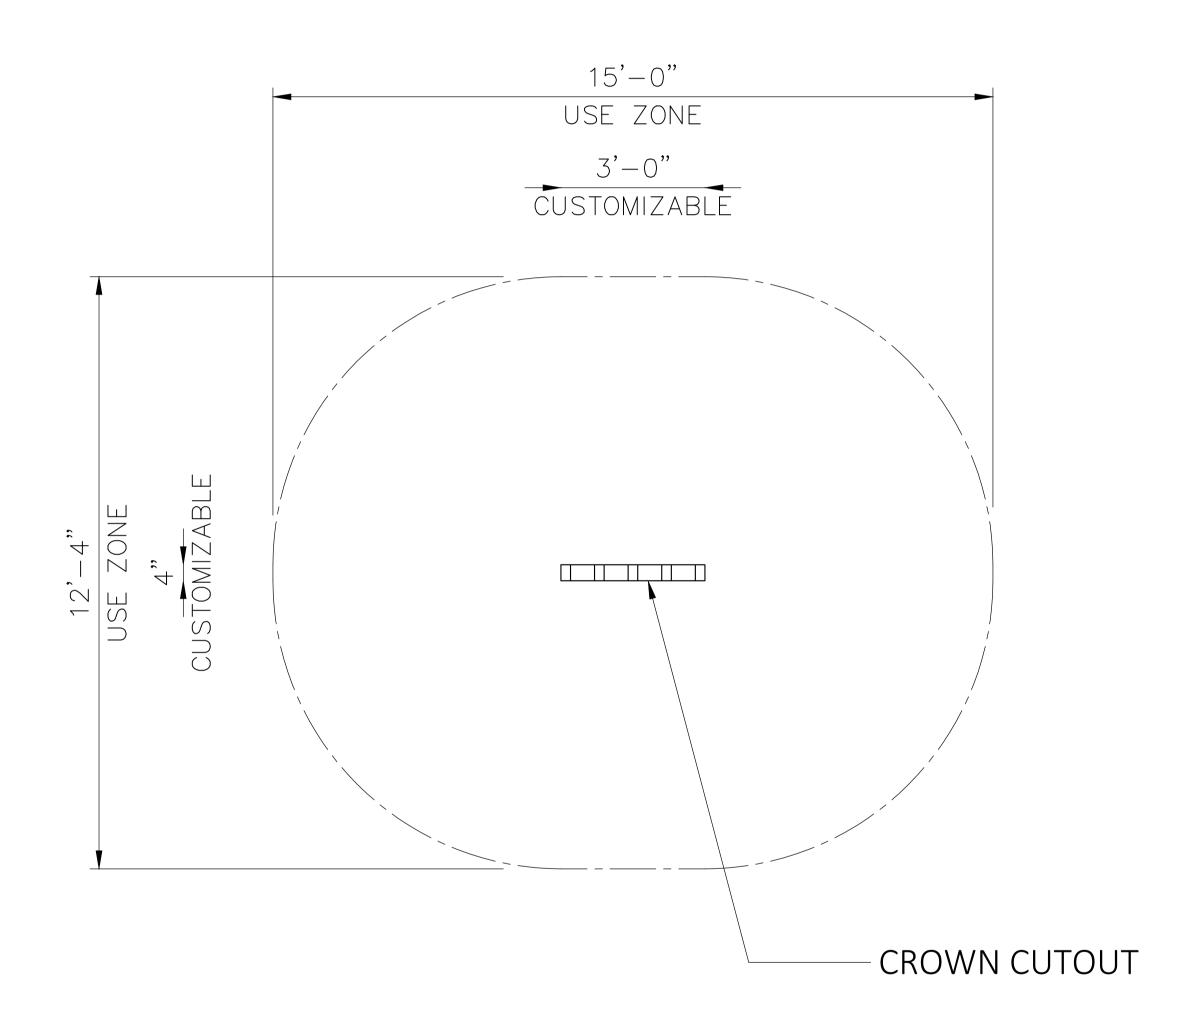

Let our team of experienced engineers and artists make your playground the destination for fun! We can create an exciting space where children's imaginations can run wild. A playscape where parents can feel secure and create lasting memories with their whole family.

#### Specifications

#### Age Range:

2 - 5 years 5 - 12 years

#### **Dimensions:**

Fully Customizable

#### Use Zone:

## N/A **Mounting Options:** Installation Option 1 Installation Option 2

Ordering from The 4 Kids is easy, initial consultation & quote is free. We can also provide you with design ideas and conceptual drawings. We want your whole experience with The 4 Kids to be smooth & rewarding.

4400 Oneal St. Greenville, TX 75401

903.454.9237

info@the4kids.com www.the4kids.com





CROWN CUTOUT FULLY CUSTOMIZABLE



# TOP VIEW SCALE: 1/2"=1'-0"