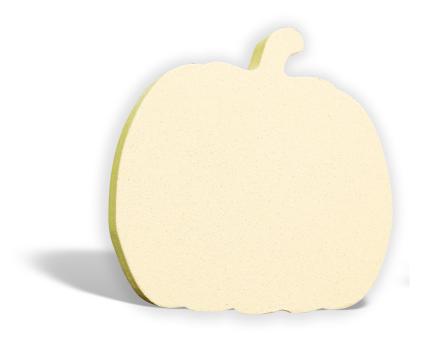

# Pumpkin Cutout

A sign of fall, the
Pumpkin Cutout makes
a great statement in any
pumpkin patch, hayride or
corn maze business. Our themed
Cutouts are the perfect addition to
any park, restaurant or venue wanting
something to attract visitors. Staff can
rest easy knowing it is crafted of durable
materials that are environmentally safe
and require little to no maintenance.
Easily installed, this piece can be surface
mounted or anchored with steel post to
mount into concrete piers.