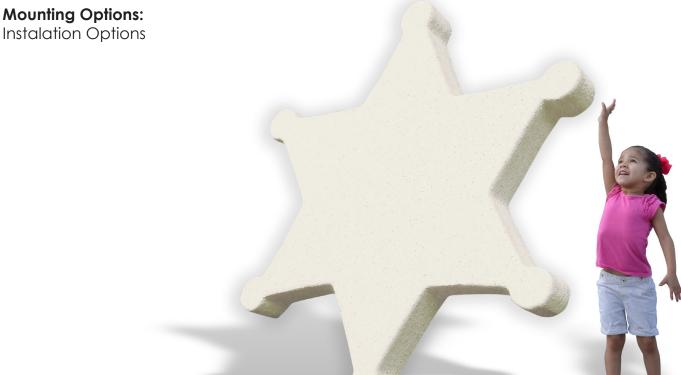

# Tin Star Cutout

Our themed
Cutouts are the
perfect addition to
any park, restaurant or
venue wanting something
to attract visitors. Staff can rest
easy knowing it is crafted of durable
materials that are environmentally safe
and require little to no maintenance.
Easily installed, this piece can be surface
mounted or anchored with steel post to
mount into concrete piers.