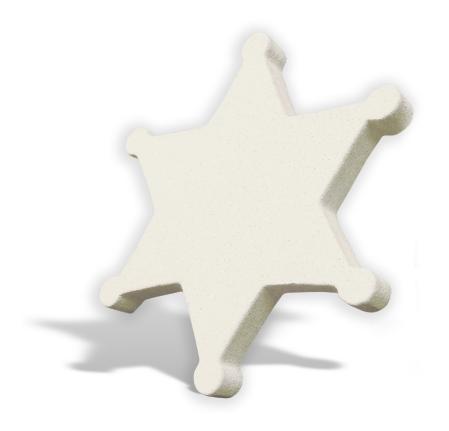

# Tin Star Cutout

Our themed
Cutouts are the
perfect addition to
any park, restaurant or
venue wanting something
to attract visitors. Staff can rest
easy knowing it is crafted of durable
materials that are environmentally safe
and require little to no maintenance.
Easily installed, this piece can be surface
mounted or anchored with steel post to
mount into concrete piers.

## **Key Features**

- Different finishes for different looks
- Great for décor in family fun centers, parks and resorts
- Can be used inside or outside
- Customizable in size and color
- Made of recyclable, environmentally friendly materials