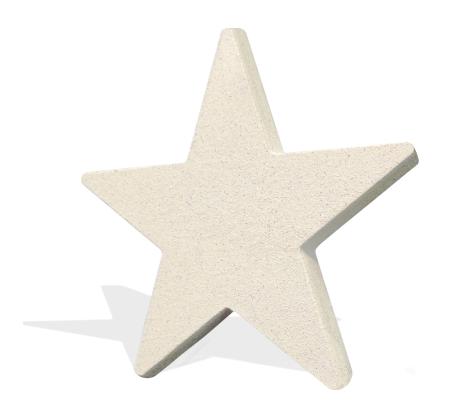

# **Star Cutout**

Our themed
Cutouts are the
perfect addition to
any park, restaurant or
venue wanting something
to attract visitors. Staff can rest
easy knowing it is crafted of durable
materials that are environmentally safe
and require little to no maintenance.
Easily installed, this piece can be surface
mounted or anchored with steel post to
mount into concrete piers.

## **Key Features**

- Different finishes for different looks
- Great for décor in family fun centers, parks and resorts
- Can be used inside or outside
- Customizable in size and color
- Made of recyclable, environmentally friendly materials