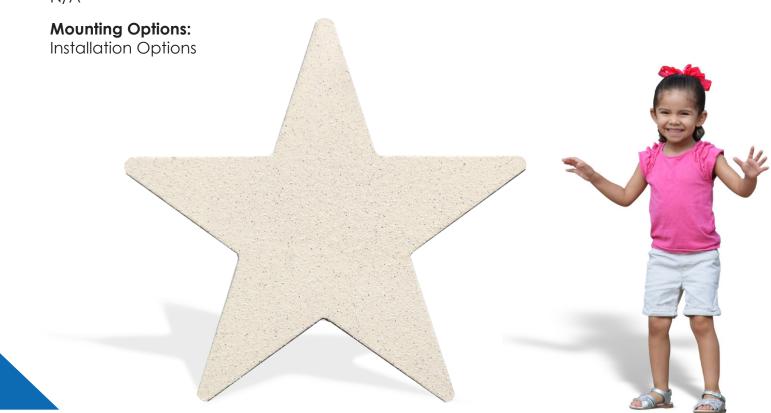

# **Star Cutout**

Our themed
Cutouts are the
perfect addition to
any park, restaurant or
venue wanting something
to attract visitors. Staff can rest
easy knowing it is crafted of durable
materials that are environmentally safe
and require little to no maintenance.
Easily installed, this piece can be surface
mounted or anchored with steel post to
mount into concrete piers.

## **Key Features**

- Different finishes for different looks
- Great for décor in family fun centers, parks and resorts
- Can be used inside or outside
- Customizable in size and color
- Made of recyclable, environmentally friendly materials

## Specifications

Use Zone:

N/A

Ordering from The 4 Kids is easy, initial consultation & quote is free. We can also provide you with design ideas and conceptual drawings. We want your whole experience with The 4 Kids to be smooth & rewarding.