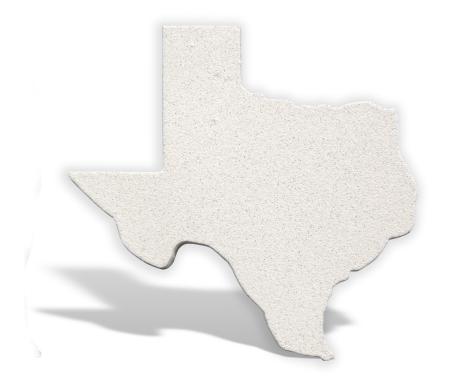

# Texas Cutout

Our themed
Cutouts are the
perfect addition to
any park, restaurant or
venue wanting something
to attract visitors. Staff can rest
easy knowing it is crafted of durable
materials that are environmentally safe
and require little to no maintenance.
Easily installed, this piece can be surface
mounted or anchored with steel post to
mount into concrete piers.