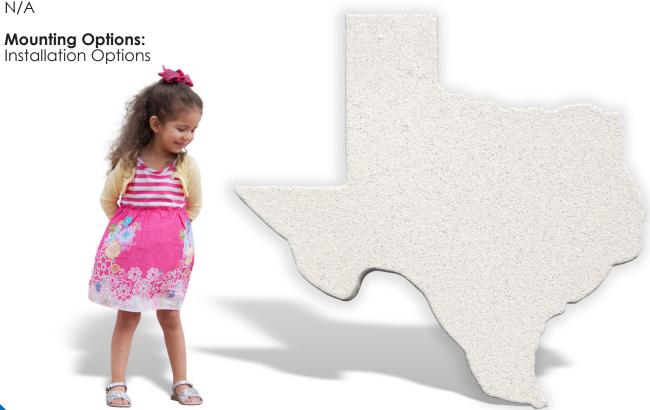

# Texas Cutout

Our themed
Cutouts are the
perfect addition to
any park, restaurant or
venue wanting something
to attract visitors. Staff can rest
easy knowing it is crafted of durable
materials that are environmentally safe
and require little to no maintenance.
Easily installed, this piece can be surface
mounted or anchored with steel post to
mount into concrete piers.