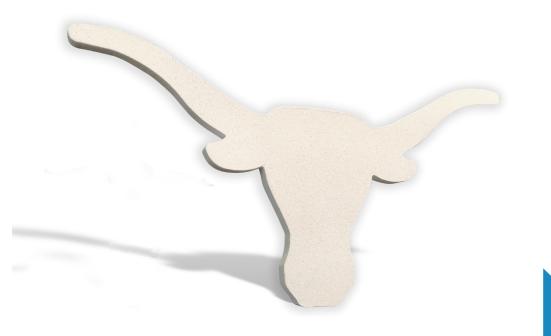

# Long Horn Cutout

Our themed
Cutouts are the
perfect addition to
any park, restaurant or
venue wanting something
to attract visitors. Staff can rest
easy knowing it is crafted of durable
materials that are environmentally safe
and require little to no maintenance.
Easily installed, this piece can be surface
mounted or anchored with steel post to
mount into concrete piers.