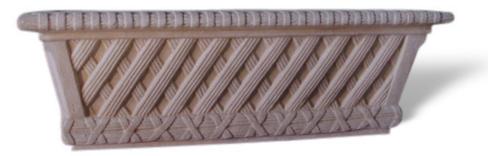

# Darby Bollard Planter

Whether it's displayed in a public garden, outdoor dining area, or office building, the Darby Bollard Planter will make residents, guests, or visitors feel at home. With its classic planter design and trough shape, this bollard is the perfect way to boost green space. And although it looks like a conventional planter, it's also a fully functional bollard made with a composite (GFRC) that will resist impact, adding another layer of safety to your property. Use the Darby to calm traffic, prohibit parking, or make outdoor spaces more livable.

## Key Features

- Fully customizable size
- Range of color options, plus color
  - matching available
- Offered in concrete finish (shown) or stone finish
- Courteous staff ready to provide a free, no-hassle quote