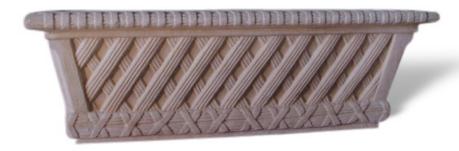

# Darby Bollard Planter

Whether it's displayed in a public garden, outdoor dining area, or office building, the Darby Bollard Planter will make residents, guests, or visitors feel at home. With its classic planter design and trough shape, this bollard is the perfect way to boost green space. And although it looks like a conventional planter, it's also a fully functional bollard made with a composite (GFRC) that will resist impact, adding another layer of safety to your property. Use the Darby to calm traffic, prohibit parking, or make outdoor spaces more livable.

## Key Features

- Fully customizable size
- Range of color options, plus color
  - matching available
- Offered in concrete finish (shown) or stone finish
- Courteous staff ready to provide a free, no-hassle quote