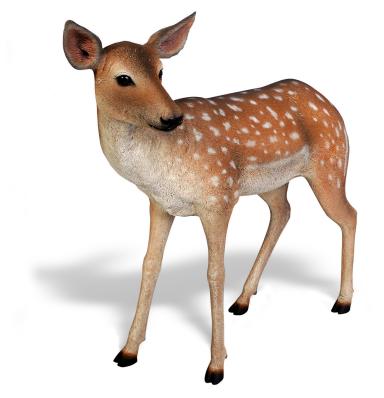

# Deer Fawn Sculpture

The inclusion of The 4 Kids' Fallow Deer - Fawn brings the special world of nature to the park or playground, delighting kids and inspiring interactive play in the world of wildlife. The little deer, a superior piece of playground equipment for kids from 2 to 12 years old, encourages children to develop an interest in the world of the wild. Forest animals are favorites in community and commercial parks and playgrounds, resulting in hours of awesome activity for kids. Superior construction and expert artistry pair to ensure this special playground structure is safe and virtually maintenance free. Consult with our experts today about your playground.