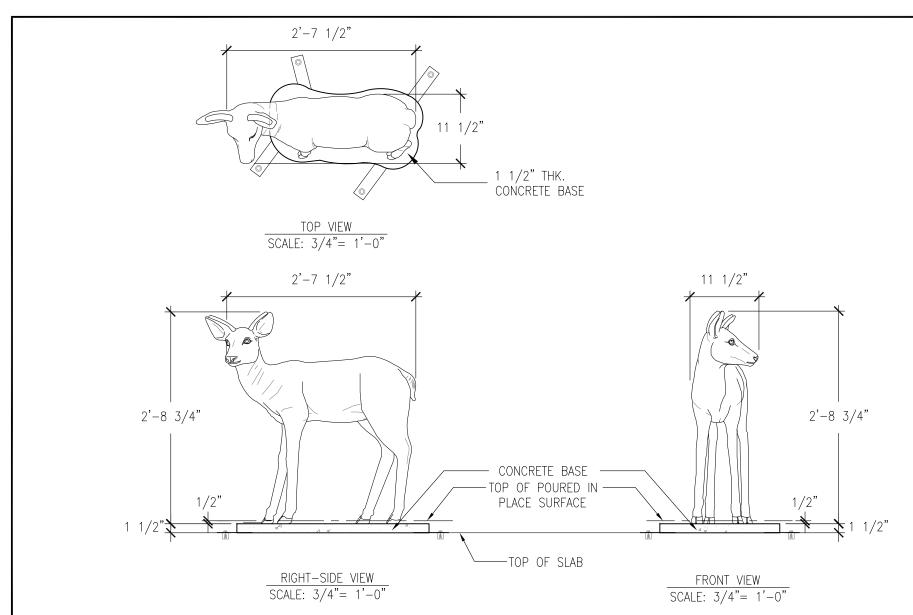

#### **Dimensions:** 32.75" x 11.5" x 31.5"

#### **Mounting Options:** See Typical Installation Details

Ordering from The 4 Kids is easy, initial consultation & quote is free. We can also provide you with design ideas and conceptual drawings. We want your whole experience with The 4 Kids to be smooth & rewarding.