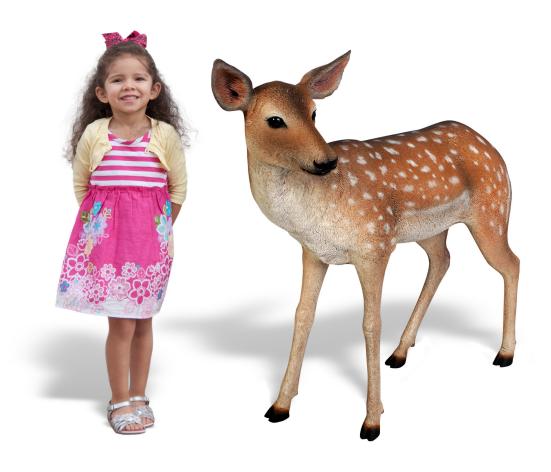

# Deer Fawn Sculpture

The inclusion of The 4 Kids' Fallow Deer - Fawn brings the special world of nature to the park or playground, delighting kids and inspiring interactive play in the world of wildlife. The little deer, a superior piece of playground equipment for kids from 2 to 12 years old, encourages children to develop an interest in the world of the wild. Forest animals are favorites in community and commercial parks and playgrounds, resulting in hours of awesome activity for kids. Superior construction and expert artistry pair to ensure this special playground structure is safe and virtually maintenance free. Consult with our experts today about your playground.

#### **Dimensions:** 32.75" x 11.5" x 31.5"