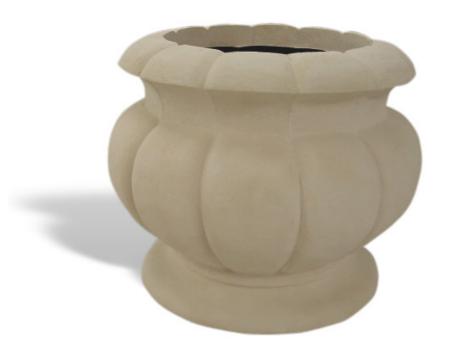

# Delhi Bollard Planter

Whether you're adding green space to an outdoor dining area or preventing unwanted parking, the Dehli Bollard Planter is a substantial-looking site amenity that adds visual appeal to any site. We use alass fiber reinforced concrete (GFRC), an architectural composite with a higher tensile strength than steel. That gives this planter what it needs to also function as a tough bollard, helping protect people, cyclists, buildings, and vehicles. The graceful curves make it a fantastic setting for greens in public gardens, hospitals, museums, shopping areas, and more. The Dehli's size is fully customizable - we'll build exactly what you need, large or small.