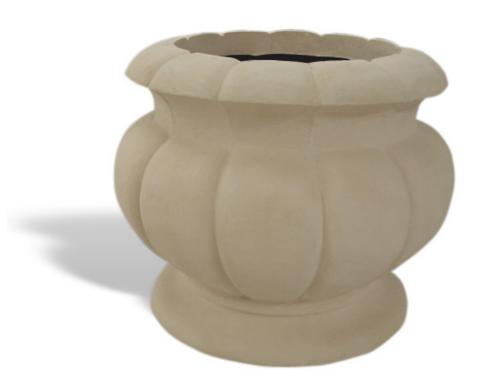

# Delhi Bollard Planter

Whether you're adding green space to an outdoor dining area or preventing unwanted parking, the Dehli Bollard Planter is a substantial-looking site amenity that adds visual appeal to any site. We use alass fiber reinforced concrete (GFRC), an architectural composite with a higher tensile strength than steel. That gives this planter what it needs to also function as a tough bollard, helping protect people, cyclists, buildings, and vehicles. The graceful curves make it a fantastic setting for greens in public gardens, hospitals, museums, shopping areas, and more. The Dehli's size is fully customizable - we'll build exactly what you need, large or small.