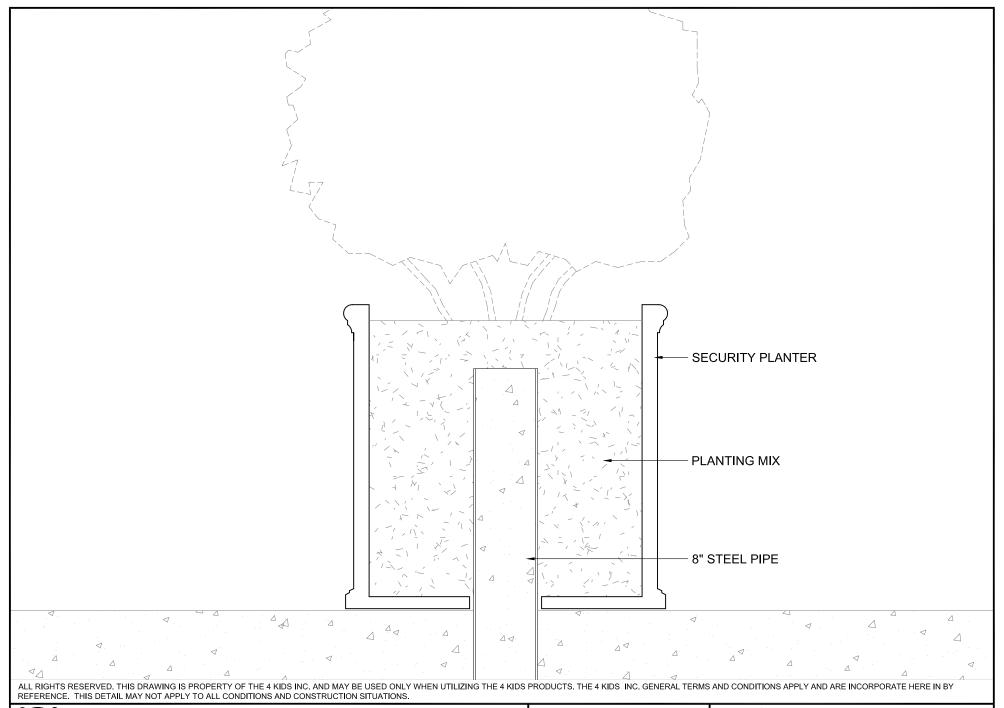

#### **Mounting Options:**

See Typical Installation Details

4400 Oneal St. Greenville, TX 75401

CUSTOM THEMED PLAYGROUNDS

4400 Oneal Street, Greenville, TX 75401 Phone 903.454.9237 Fax 903.454.3642

TITLE: MOUNTING

TYPE DWG: SECURITY PLANTER

SCALE: 1" = 1'-0"

DWG. SHEET: SBSP-M2