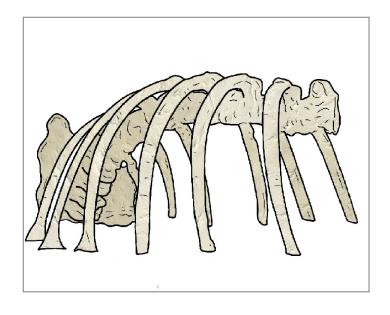

# **Dino Rib** Climber

This Dino Rib Climber is an excellent way for kids to climb while playing in a prehistoric themed playground! This rib climber measures 10'L x 6'W. It is constructed from a strong and durable material making it ideal for outside play. This dino rib climber will promote not only imaginative play but balancing as well. The 4Kids playgrounds are designed to stimulate physical, imaginative and interactive play. The Dino Rib Climber can also be used as a great prehistoric water park feature. It rains water down from inside the ribs, so the children can run under and get soaked in fun. Contact us today to inquire about our prehistoric playgrounds.

#### **Dimensions:**

10'L x 6'W x 6'H