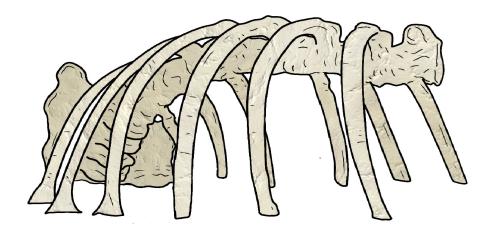

# **Dino Rib** Climber

This Dino Rib Climber is an excellent way for kids to climb while playing in a prehistoric themed playground! This rib climber measures 10'L x 6'W. It is constructed from a strong and durable material making it ideal for outside play. This dino rib climber will promote not only imaginative play but balancing as well. The 4Kids playgrounds are designed to stimulate physical, imaginative and interactive play. The Dino Rib Climber can also be used as a great prehistoric water park feature. It rains water down from inside the ribs, so the children can run under and get soaked in fun. Contact us today to inquire about our prehistoric playgrounds.

#### **Dimensions:**

10'L x 6'W x 6'H