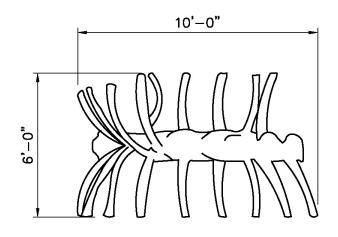

# **Dino Rib** Climber

This Dino Rib Climber is an excellent way for kids to climb while playing in a prehistoric themed playground! This rib climber measures 10'L x 6'W. It is constructed from a strong and durable material making it ideal for outside play. This dino rib climber will promote not only imaginative play but balancing as well. The 4Kids playgrounds are designed to stimulate physical, imaginative and interactive play. The Dino Rib Climber can also be used as a great prehistoric water park feature. It rains water down from inside the ribs, so the children can run under and get soaked in fun. Contact us today to inquire about our prehistoric playgrounds.

#### **Dimensions:**

10'L x 6'W x 6'H