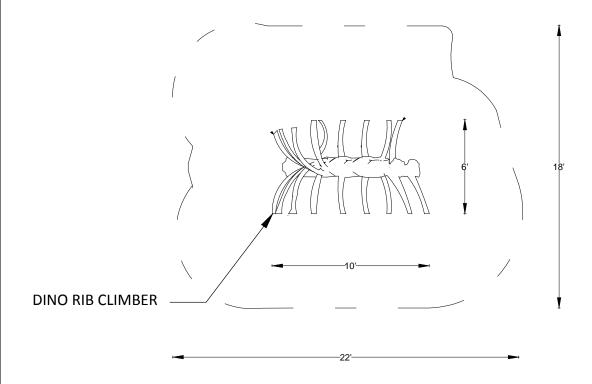

#### **Dimensions:**

10'L x 6'W x 6'H

#### Use Zone:

22'L X 18'W

# DINO RIBS

10' X 6'

## PRODUCT VIEW

SCALE: NTS

# TOP VIEW SCALE: 1/4" = 1'0"

| NAME: DINO RIBS |                            | ITEM CODE: | DIN166                | REFERENCES:  |       |  |
|-----------------|----------------------------|------------|-----------------------|--------------|-------|--|
| 2 THE L         | COSTOM INTEMED FLATOROUNDS |            | TYPE DWG: FABRICATION | DRAWN BY: AS | DATE: |  |
|                 |                            |            | SCALE: AS SHOWN       | DWG. SHEET:  |       |  |