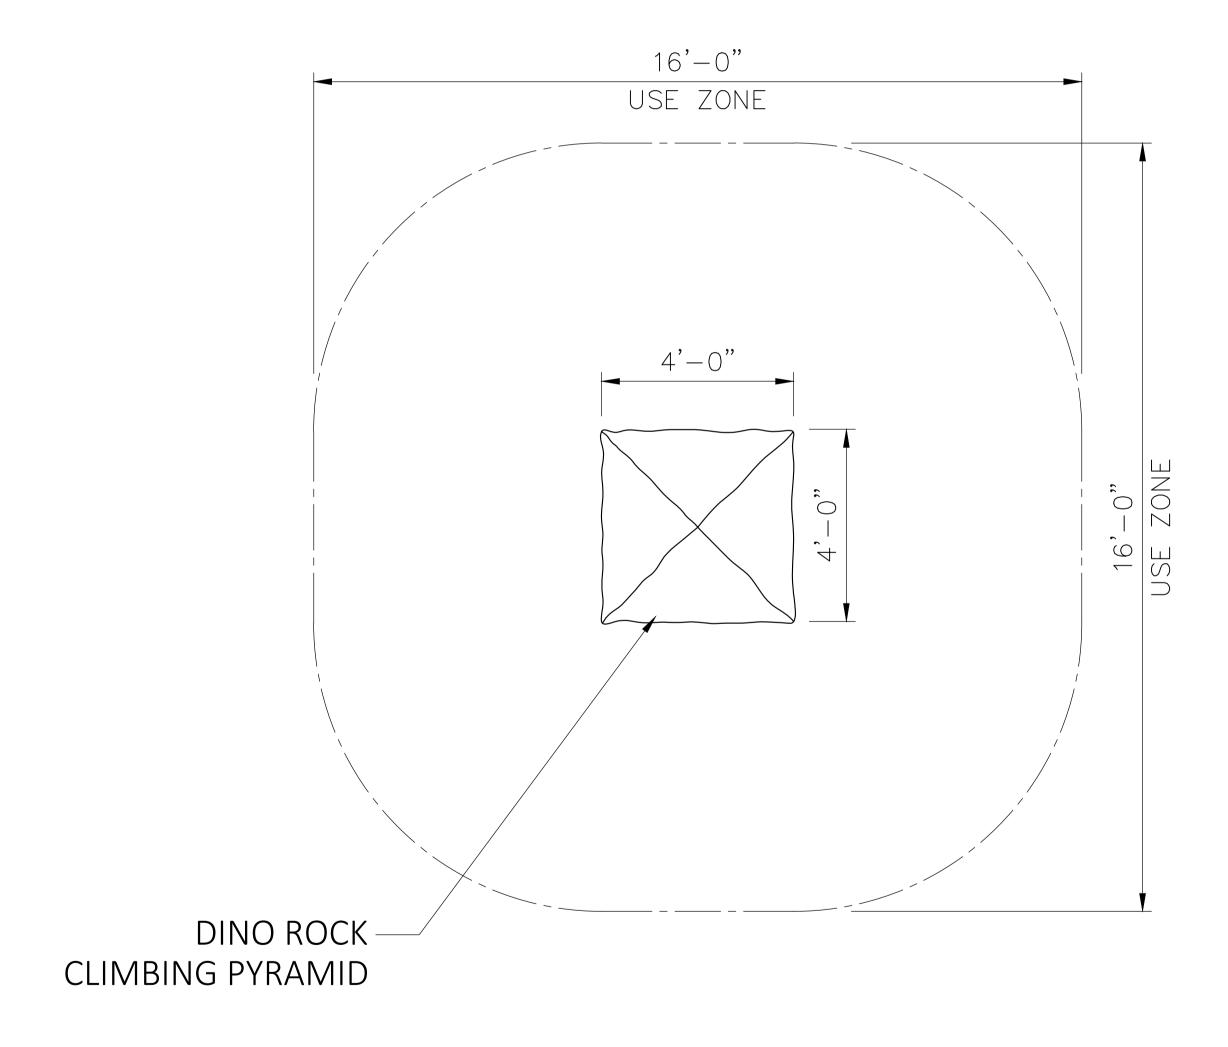

## **Dimensions:** 3'L x 3'W x 1'6"H or 4'L x 4'W x 32"H

4400 Oneal St. Greenville, TX 75401

DINO ROCK CLIMBING PYRAMID 4'L x 4'W x 2'8"H