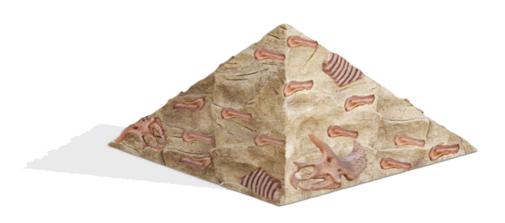

# Dino Rock Climbing Pyramid

Perfect for little archaeologists in training, the Small Dino Rock Climbing Pyramid provides lots of fun in exploration. Little ones can sit next to the pyramid to touch and feel the texture of the dinosaur bones embedded into the sides of the pyramid. The textures help to stimulate sensory development by touch. At only 18"high, this is the ideal piece for toddlers at any museum or public park. We offer many different creatures in our prehistoric collection. Crafted from glass fiber reinforced concrete, this pyramid is sure to last as long as the real ones.

## **Dimensions:** 3'L x 3'W x 1'6"H or 4'L x 4'W x 32"H