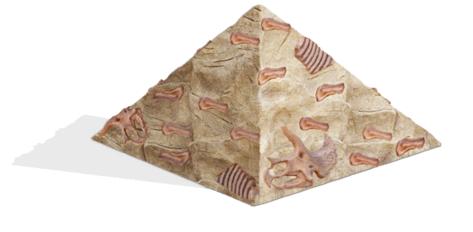

# Dino Rock Climbing Pyramid

Perfect for little archaeologists in training, the Small Dino Rock Climbing Pyramid provides lots of fun in exploration. Little ones can sit next to the pyramid to touch and feel the texture of the dinosaur bones embedded into the sides of the pyramid. The textures help to stimulate sensory development by touch. At only 18"high, this is the ideal piece for toddlers at any museum or public park. We offer many different creatures in our prehistoric collection. Crafted from glass fiber reinforced concrete, this pyramid is sure to last as long as the real ones.

## **Dimensions:** 3'L x 3'W x 1'6"H or 4'L x 4'W x 32"H