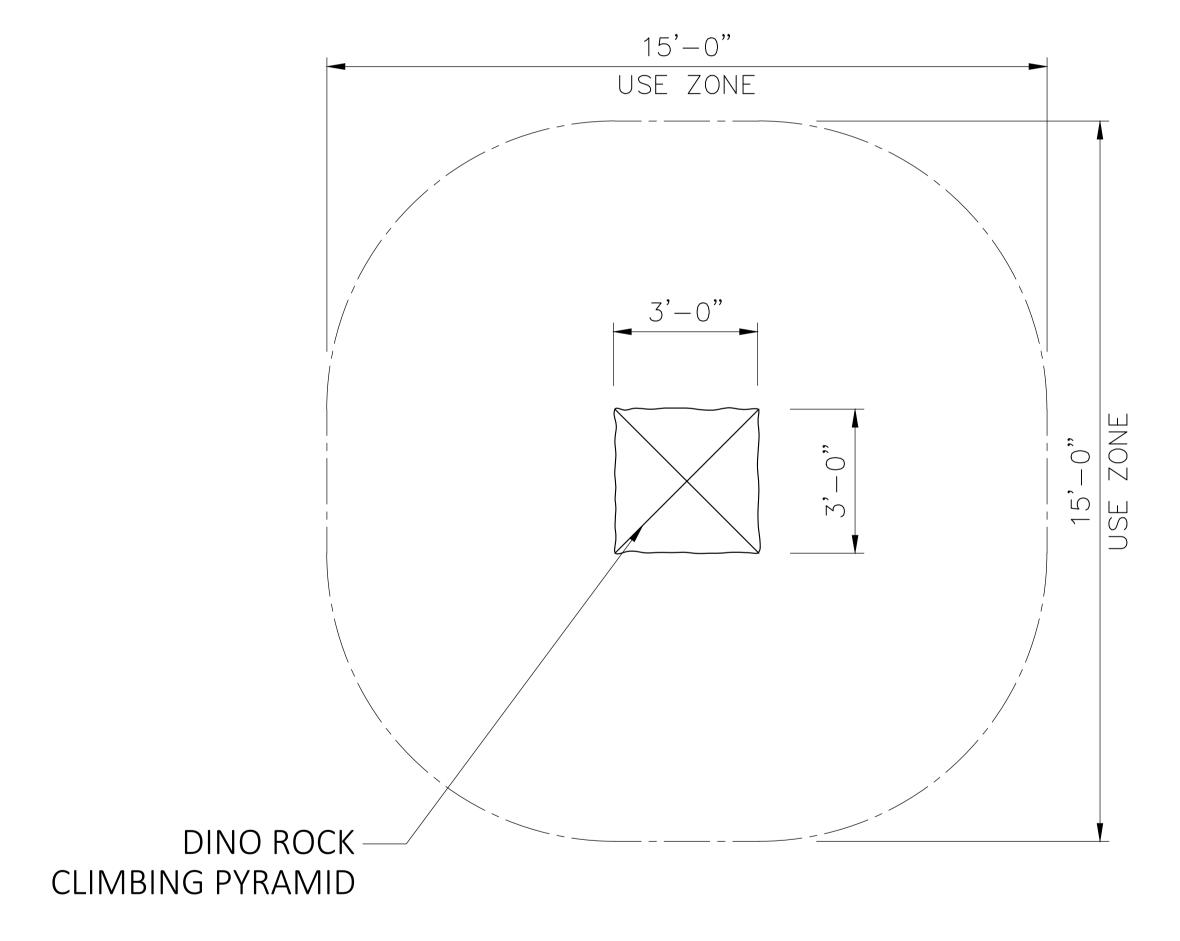

## **Dimensions:** 3'L x 3'W x 1'6"H or 4'L x 4'W x 32"H

# DINO ROCK CLIMBING PYRAMID 3'L x 3'W x 1'6"H