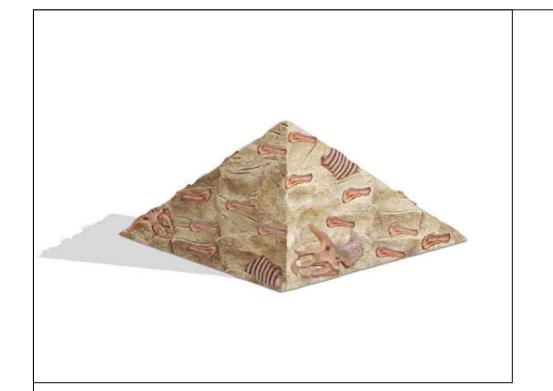

# Dino Rock Climbing Pyramid

Perfect for little archaeologists in training, the Small Dino Rock Climbing Pyramid provides lots of fun in exploration. Little ones can sit next to the pyramid to touch and feel the texture of the dinosaur bones embedded into the sides of the pyramid. The textures help to stimulate sensory development by touch. At only 18"high, this is the ideal piece for toddlers at any museum or public park. We offer many different creatures in our prehistoric collection. Crafted from glass fiber reinforced concrete, this pyramid is sure to last as long as the real ones.

## **Dimensions:** 3'L x 3'W x 1'6"H or 4'L x 4'W x 32"H