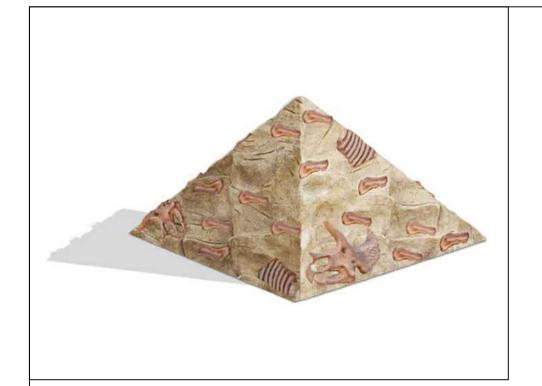

# Dino Rock Climbing Pyramid

Perfect for little archaeologists in training, the Small Dino Rock Climbing Pyramid provides lots of fun in exploration. Little ones can sit next to the pyramid to touch and feel the texture of the dinosaur bones embedded into the sides of the pyramid. The textures help to stimulate sensory development by touch. At only 18"high, this is the ideal piece for toddlers at any museum or public park. We offer many different creatures in our prehistoric collection. Crafted from glass fiber reinforced concrete, this pyramid is sure to last as long as the real ones.

## **Dimensions:** 3'L x 3'W x 1'6"H or 4'L x 4'W x 32"H