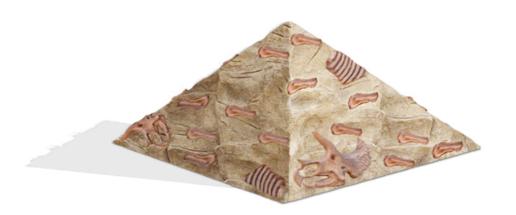

# Dino Rock Climbing Pyramid

Perfect for little archaeologists in training, the Small Dino Rock Climbing Pyramid provides lots of fun in exploration. Little ones can sit next to the pyramid to touch and feel the texture of the dinosaur bones embedded into the sides of the pyramid. The textures help to stimulate sensory development by touch. At only 18"high, this is the ideal piece for toddlers at any museum or public park. We offer many different creatures in our prehistoric collection. Crafted from glass fiber reinforced concrete, this pyramid is sure to last as long as the real ones.

## **Dimensions:** 3'L x 3'W x 1'6"H or 4'L x 4'W x 32"H