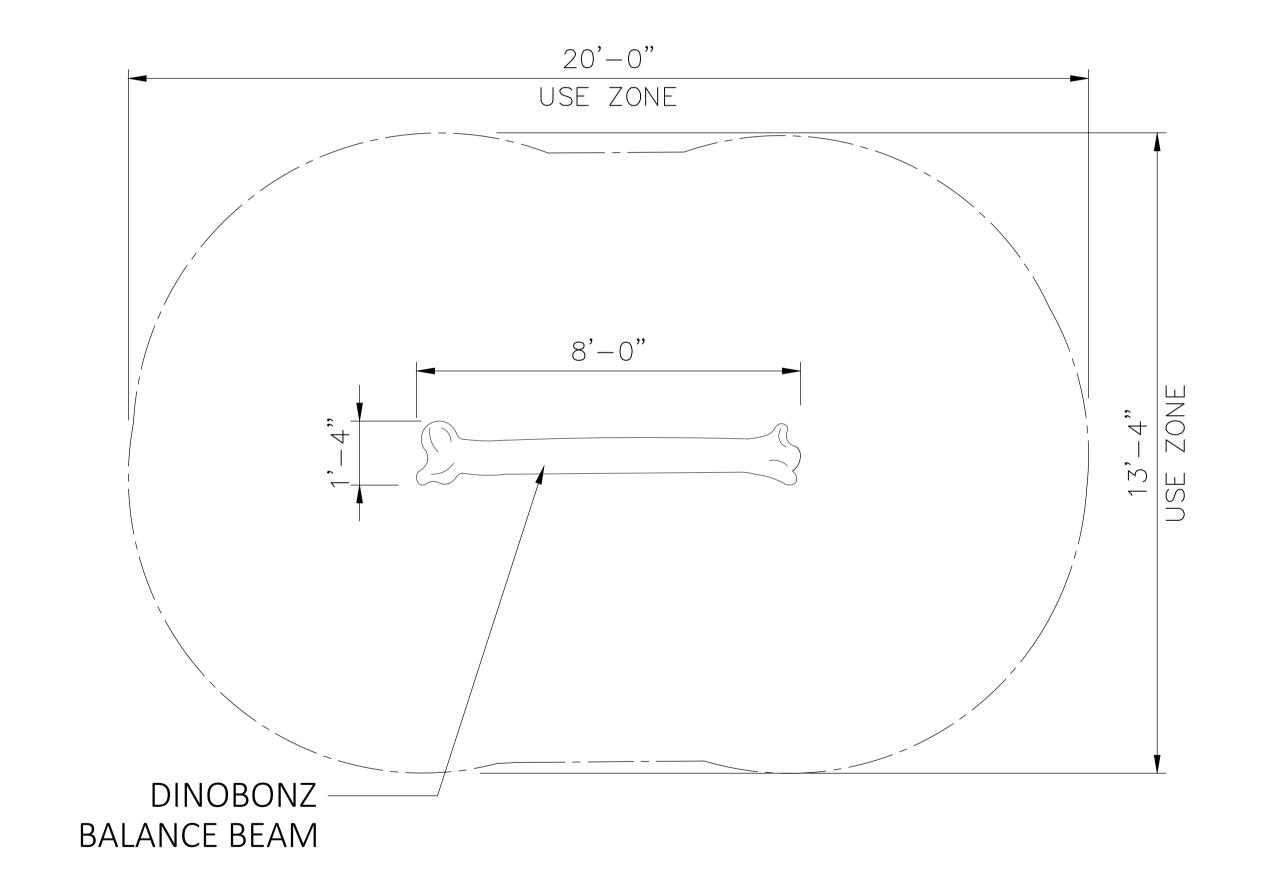

## 8FT DINOBONZ BALANCE BEAM 8'L x 1' 4''W x 1' 4''H

4400 Oneal St.•Greenville, Texas•75401•Phone: 903.454.9237•Fax: 903.454.3642 E-mail: info@the4kids.com•Website: www.the4kids.com

#### Dimensions:

48" x 18" x 18" 72" x 18" x 18" 96" x18" x 18"

#### Play Area:

16' X 13.5' 18' X 13.5' 20' X 13.5'