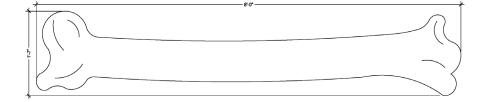

## 4FT DINOBONZ BALANCE BEAM 4'L x 1' 4''W x 1' 4''H

4400 Oneal St.•Greenville, Texas•75401•Phone: 903.454.9237•Fax: 903.454.3642 E-mail: info@the4kids.com•Website: www.the4kids.com