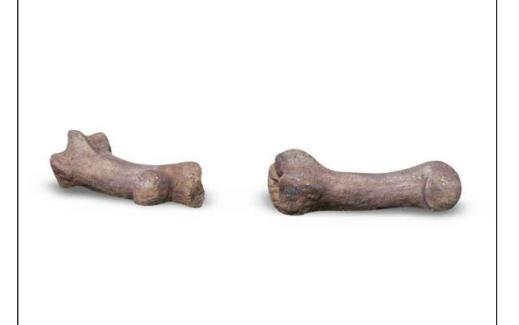

Maybe the only thing cooler than dinosaur bones are dinosaur bones you can climb on. Kids will be drawn to these DinoBonz Balance Beams. Sold separately, they're available in three lengths: 4 feet, 6 feet, and 8 feet. Each is crafted from glass fiber reinforced concrete (GFRC), a material that's resistant to water, weather, disasters, and heavy kid traffic. These balance beams are super-fun kids indoor playground equipment or outdoor play structures.

# DinoBonz Balance Beams

The 4 Kids was born out of a desire to create high quality, one-of-a-kind park shelters and play environments that effectively appeal to children's natural curiosity and imagination.