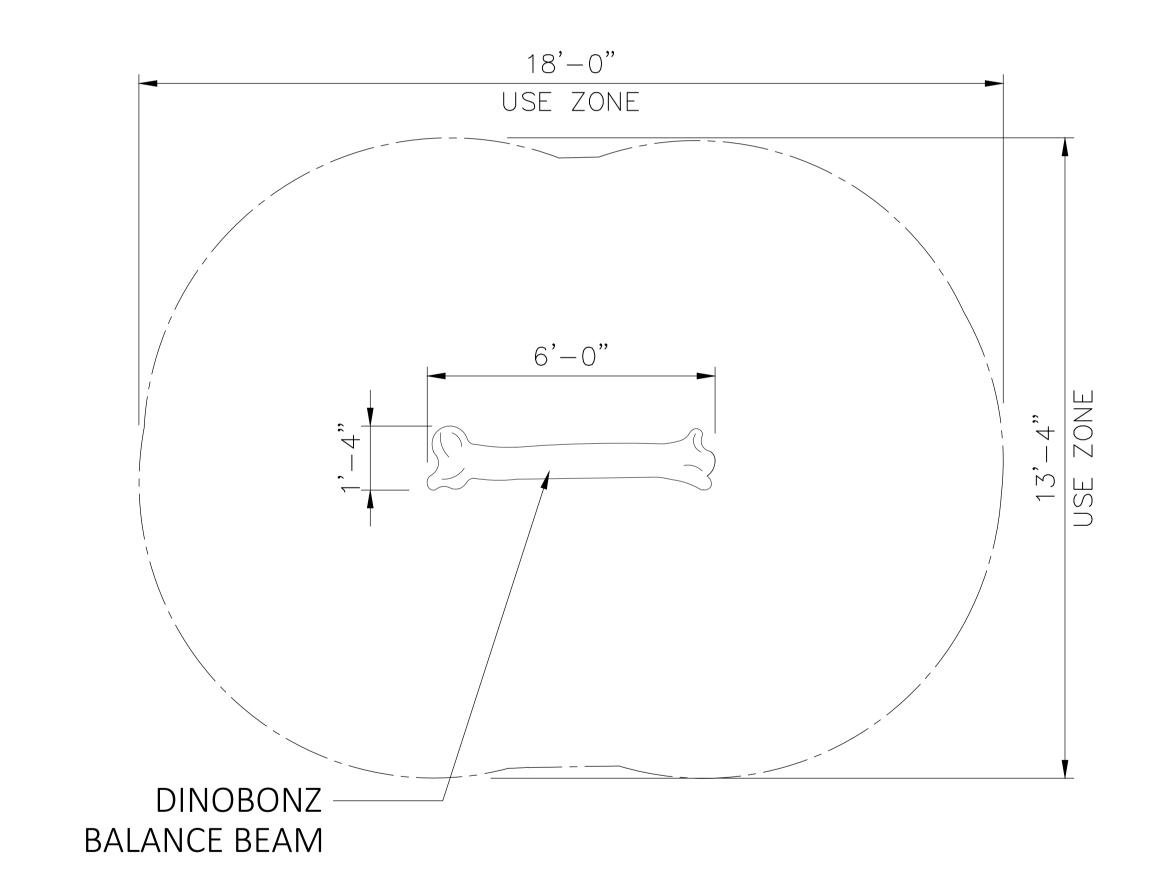

# 6FT DINOBONZ BALANCE BEAM 6'L x 1' 4''W x 1' 4''H

4400 Oneal St.•Greenville, Texas•75401•Phone: 903.454.9237•Fax: 903.454.3642 E-mail: info@the4kids.com•Website: www.the4kids.com

#### Dimensions:

48" x 18" x 18" 72" x 18" x 18" 96" x18" x 18"

#### Play Area:

16' X 13.5' 18' X 13.5' 20' X 13.5'