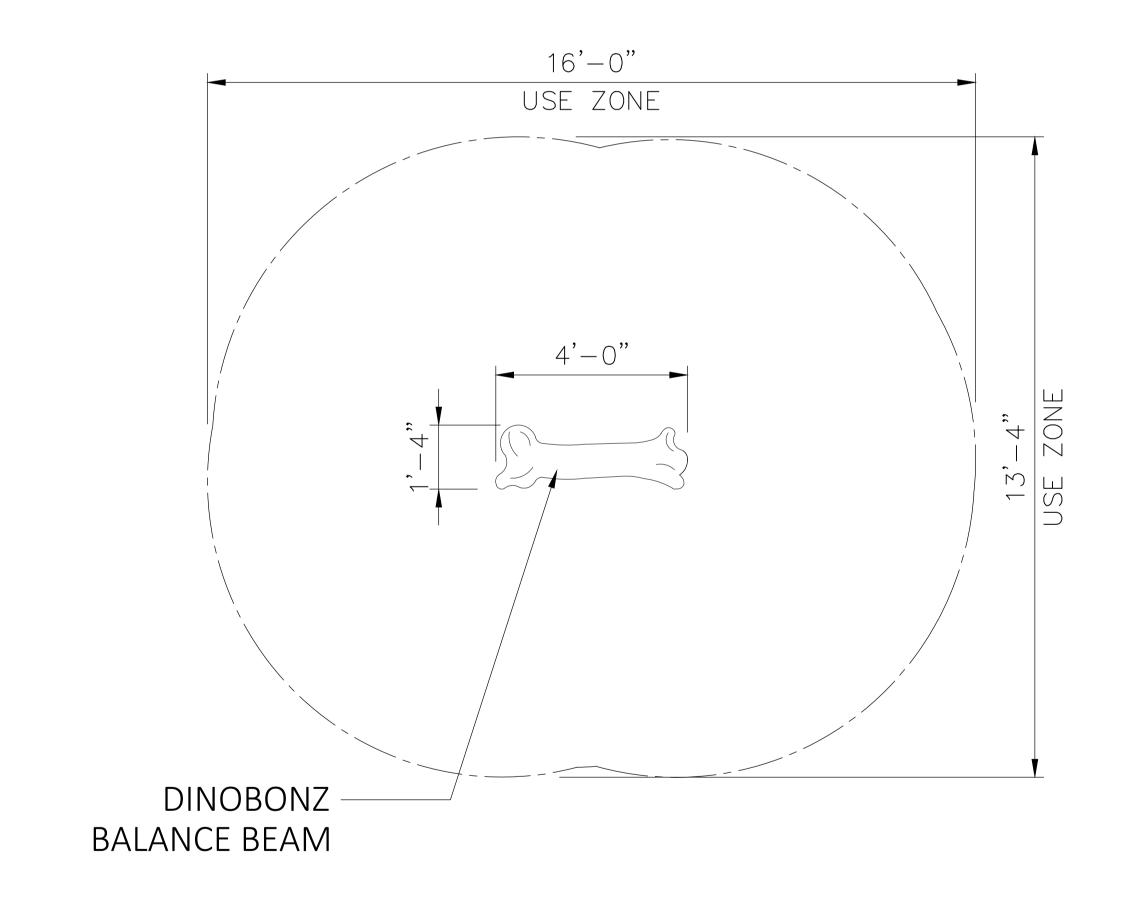

## 4FT DINOBONZ BALANCE BEAM 4'L x 1' 4''W x 1' 4''H

4400 Oneal St.•Greenville, Texas•75401•Phone: 903.454.9237•Fax: 903.454.3642 E-mail: info@the4kids.com•Website: www.the4kids.com

#### Dimensions:

48" x 18" x 18" 72" x 18" x 18" 96" x18" x 18"

#### Play Area:

16' X 13.5' 18' X 13.5' 20' X 13.5'