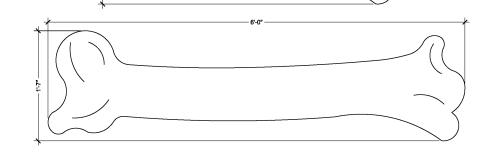

## 8FT DINOBONZ BALANCE BEAM 8'L x 1' 4''W x 1' 4''H

4400 Oneal St.•Greenville, Texas•75401•Phone: 903.454.9237•Fax: 903.454.3642 E-mail: info@the4kids.com•Website: www.the4kids.com

# 6FT DINOBONZ BALANCE BEAM 6'L x 1' 4''W x 1' 4''H

4400 Oneal St.•Greenville, Texas•75401•Phone: 903.454.9237•Fax: 903.454.3642 E-mail: info@the4kids.com•Website: www.the4kids.com