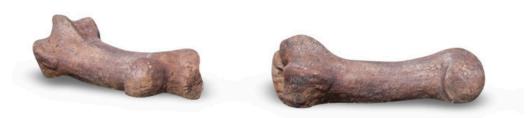

Maybe the only thing cooler than dinosaur bones are dinosaur bones you can climb on. Kids will be drawn to these DinoBonz Balance Beams. Sold separately, they're available in three lengths: 4 feet, 6 feet, and 8 feet. Each is crafted from glass fiber reinforced concrete (GFRC), a material that's resistant to water, weather, disasters, and heavy kid traffic. These balance beams are super-fun kids indoor playground equipment or outdoor play structures.

# DinoBonz Balance Beams

The 4 Kids was born out of a desire to create high quality, one-of-a-kind park shelters and play environments that effectively appeal to children's natural curiosity and imagination.

### Key Features

- Designed to inspire kids' imaginations and curiosity about the natural world
- Crafted to the highest safety standards
- Offered in several finishes, including concrete, bronze, stone, or wood
- Ideal for museums, attractions, and playgrounds with a dinosaur or prehistoric theme
- Friendly customer service team ready with a free consultation and quote