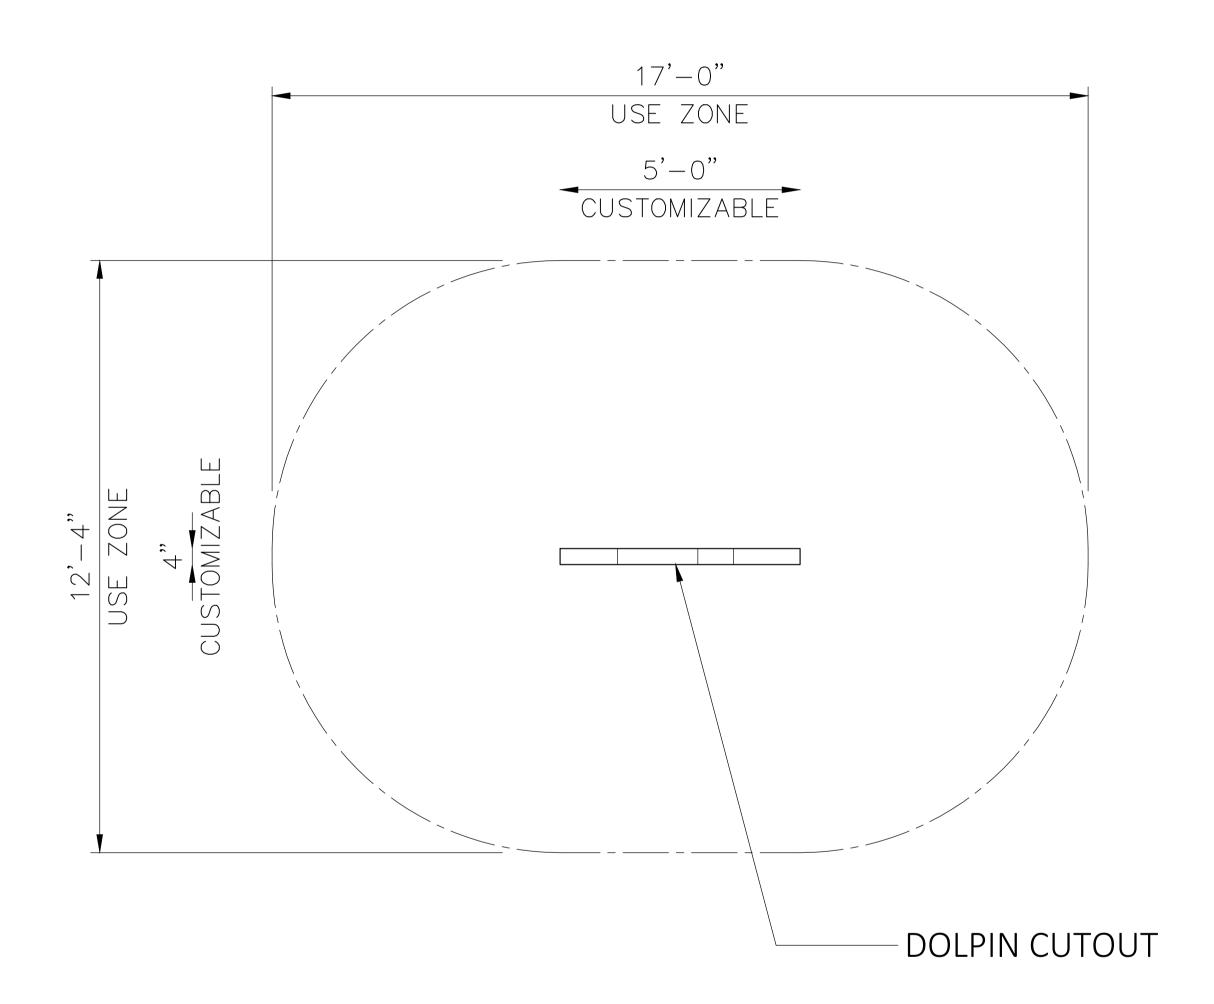

run wild. A playscape where parents can feel secure and create lasting

## Key Features

- Different finishes for different looks
- Great for décor in family fun centers, parks and resorts
- Can be used inside or outside
- Customizable in size and color
- Made of recyclable, environmentally friendly materials

# **Specifications**

### Age Range:

2 - 5 years 5 - 12 years

### **Dimensions:**

Fully Customizable

### Use Zone:

# Mounting Options: Installation Option 1 Installation Option 2

### Contact U

Ordering from The 4 Kids is easy, initial consultation & quote is free. We can also provide you with design ideas and conceptual drawings. We want your whole experience with The 4 Kids to be smooth & rewarding.

4400 Oneal St. Greenville, TX 75401





DOLPHIN CUTOUT FULLY CUSTOMIZABLE