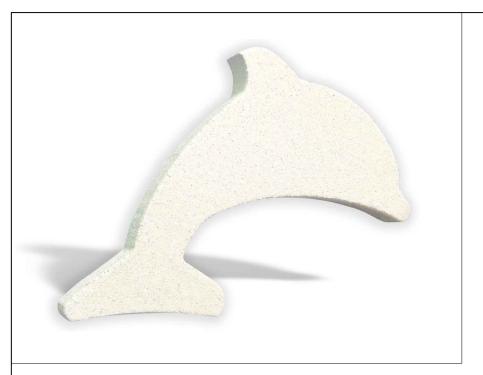

# Dolphin Cutout

Our themed
Cutouts are the
perfect addition to
any park, restaurant or
venue wanting something
to attract visitors. Staff can rest
easy knowing it is crafted of durable
materials that are environmentally safe
and require little to no maintenance.
Easily installed, this piece can be surface
mounted or anchored with steel post to
mount into concrete piers.

## Key Features

- Different finishes for different looks
- Great for décor in family fun centers, parks and resorts
- Can be used inside or outside
- Customizable in size and color
- Made of recyclable, environmentally friendly materials