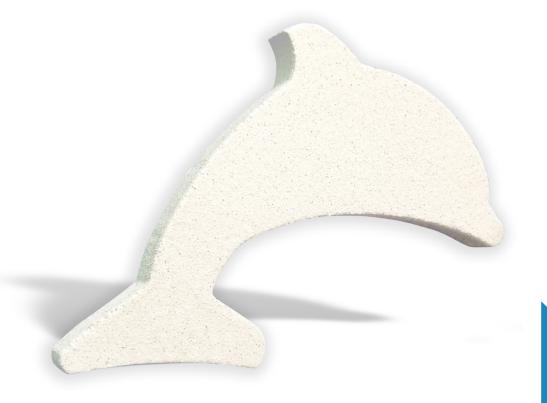

# Dolphin Cutout

Our themed
Cutouts are the
perfect addition to
any park, restaurant or
venue wanting something
to attract visitors. Staff can rest
easy knowing it is crafted of durable
materials that are environmentally safe
and require little to no maintenance.
Easily installed, this piece can be surface
mounted or anchored with steel post to
mount into concrete piers.

## Key Features

- Different finishes for different looks
- Great for décor in family fun centers, parks and resorts
- Can be used inside or outside
- Customizable in size and color
- Made of recyclable, environmentally friendly materials