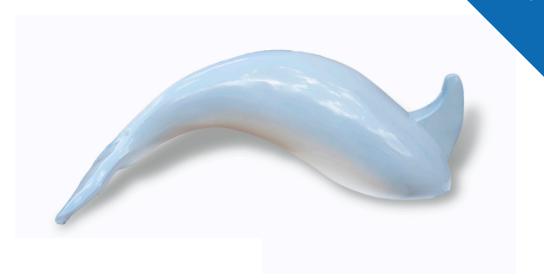

# Dolphin **Tail** Climber

Everyone who has ever watched a dolphin dive in and out of the water is captivated by its graceful tail. Now, kids on the playground have the opportunity to explore the dolphin's tail by climbing and crawling on it. The 4 Kids' Dolphin Tail Climber will put kids on the sea as a majestic dolphin dives under the surface. The muscular tail sits in mid flip, giving children a perfect piece of playground equipment. Playground art kids can play with, the dolphin tail is brilliant and breathtaking. If sea life is your thing, check it out today.