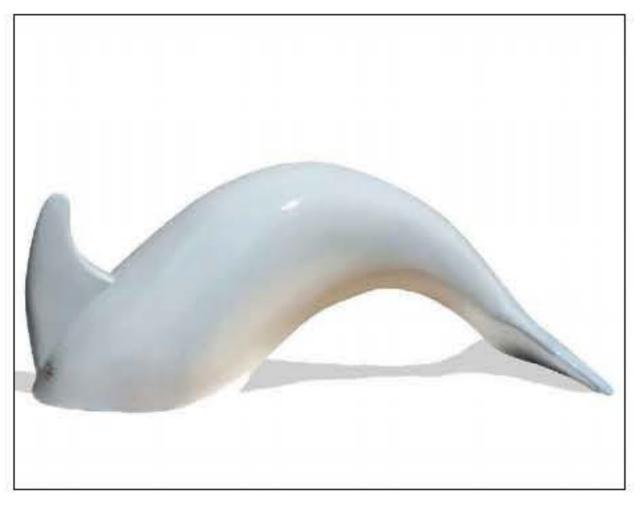

# Dolphin **Tail** Climber

Everyone who has ever watched a dolphin dive in and out of the water is captivated by its graceful tail. Now, kids on the playground have the opportunity to explore the dolphin's tail by climbing and crawling on it. The 4 Kids' Dolphin Tail Climber will put kids on the sea as a majestic dolphin dives under the surface. The muscular tail sits in mid flip, giving children a perfect piece of playground equipment. Playground art kids can play with, the dolphin tail is brilliant and breathtaking. If sea life is your thing, check it out today.

### **Dimensions:**

82" x 21"