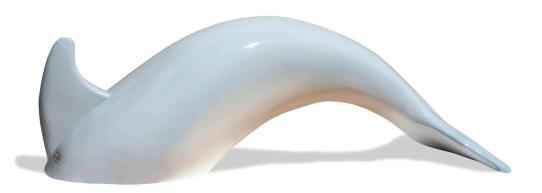

# Dolphin **Tail** Climber

Everyone who has ever watched a dolphin dive in and out of the water is captivated by its graceful tail. Now, kids on the playground have the opportunity to explore the dolphin's tail by climbing and crawling on it. The 4 Kids' Dolphin Tail Climber will put kids on the sea as a majestic dolphin dives under the surface. The muscular tail sits in mid flip, giving children a perfect piece of playground equipment. Playground art kids can play with, the dolphin tail is brilliant and breathtaking. If sea life is your thing, check it out today.