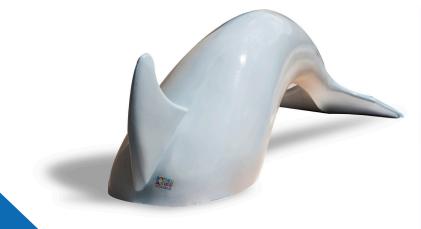

# Dolphin **Tail** Climber

Everyone who has ever watched a dolphin dive in and out of the water is captivated by its graceful tail. Now, kids on the playground have the opportunity to explore the dolphin's tail by climbing and crawling on it. The 4 Kids' Dolphin Tail Climber will put kids on the sea as a majestic dolphin dives under the surface. The muscular tail sits in mid flip, giving children a perfect piece of playground equipment. Playground art kids can play with, the dolphin tail is brilliant and breathtaking. If sea life is your thing, check it out today.