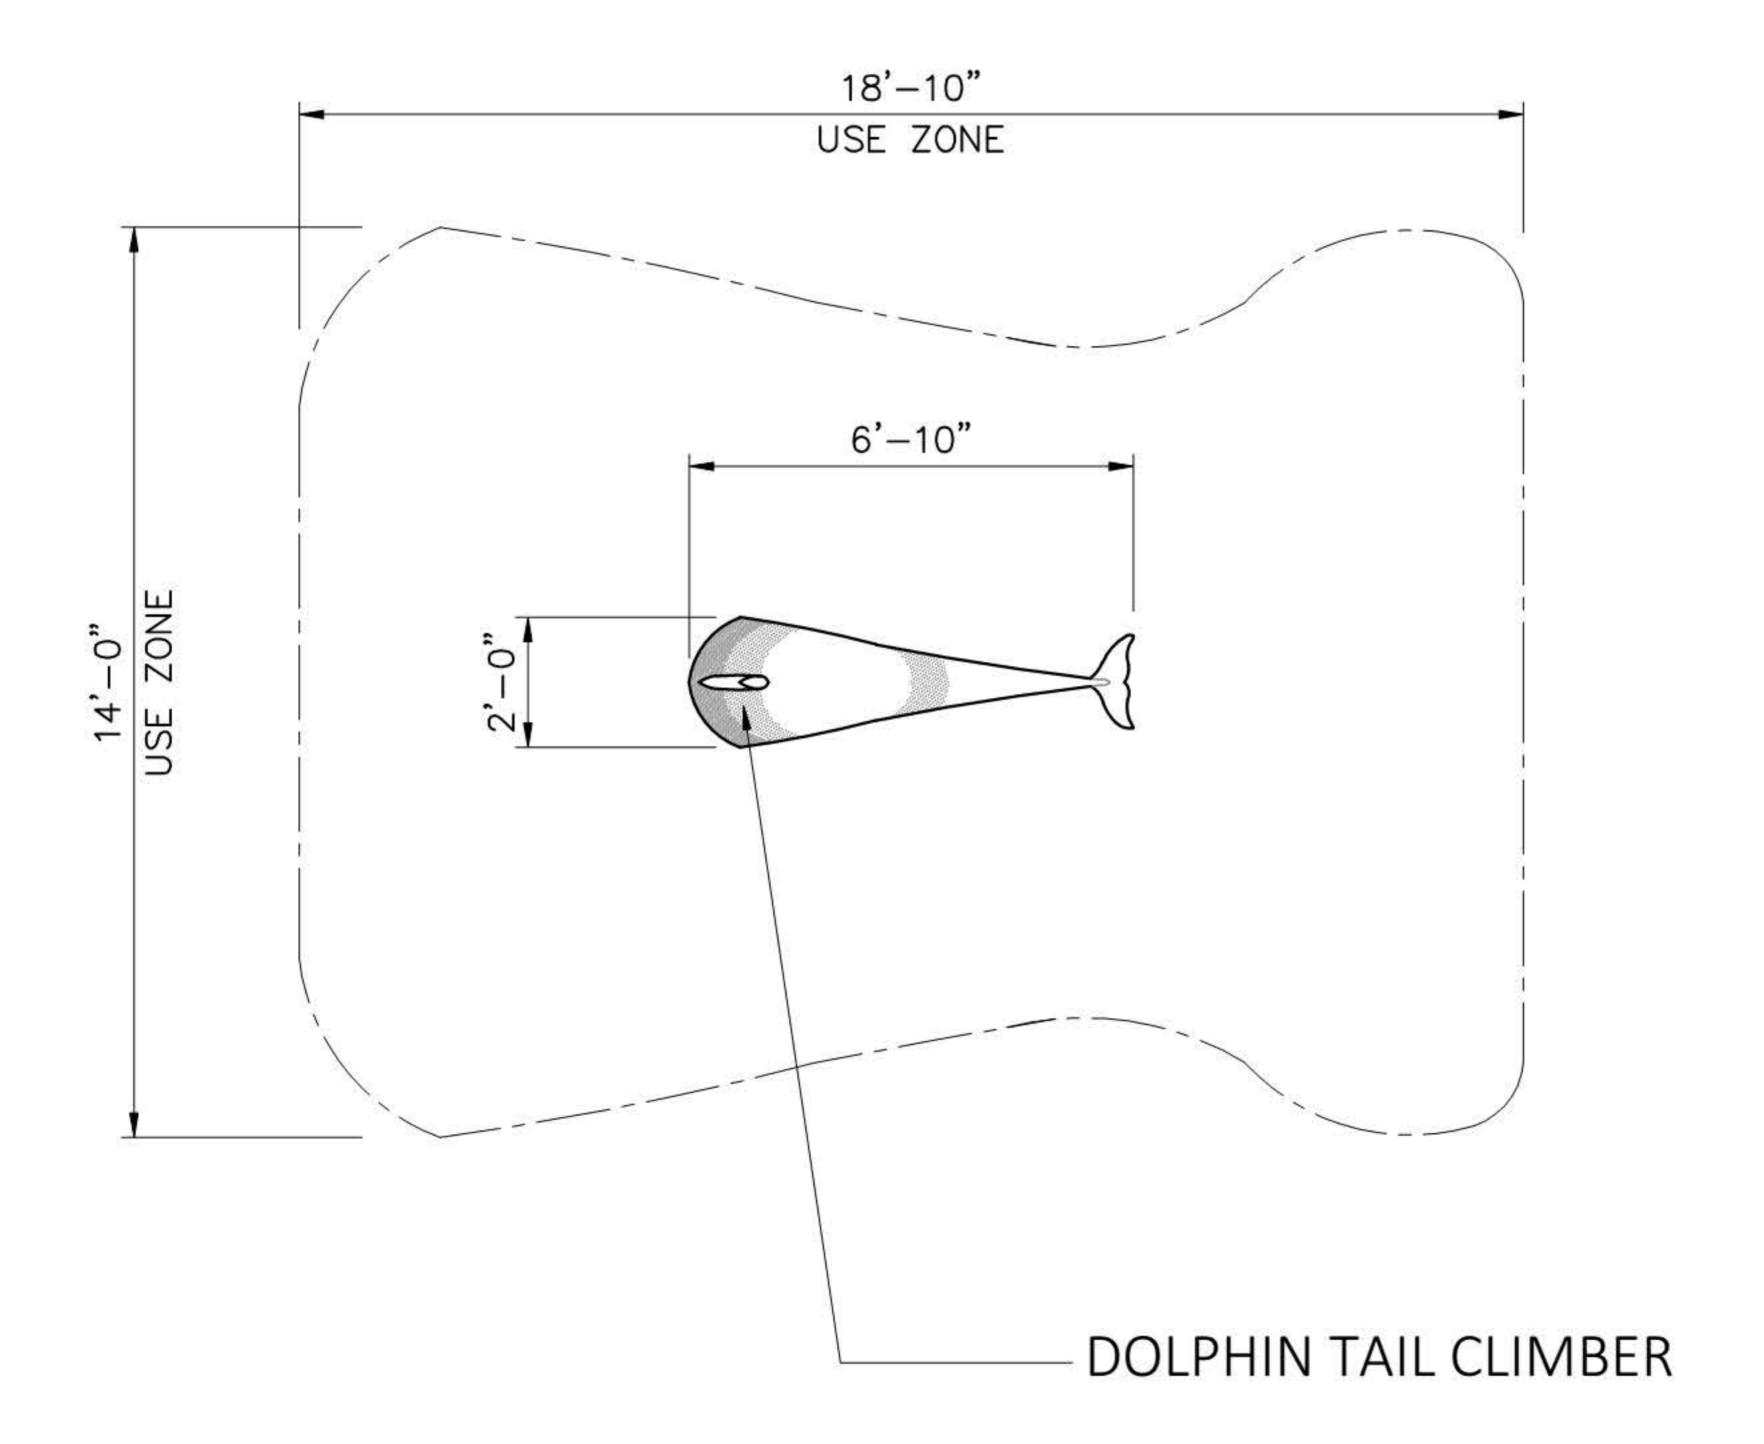

# **Play Area:** 19' X 14'

### **Mounting Options:**

See Typical Installation Details

Ordering from The 4 Kids is easy, initial consultation & quote is free. We can also provide you with design ideas and conceptual drawings. We want your whole experience with The 4 Kids to be smooth & rewarding.

# TOP VIEW SCALE: 1/4"=1"-0"