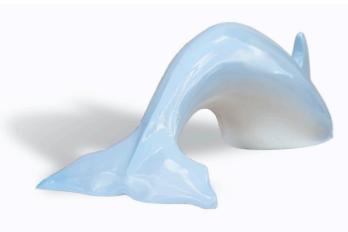

# Dolphin **Tail** Climber

Everyone who has ever watched a dolphin dive in and out of the water is captivated by its graceful tail. Now, kids on the playground have the opportunity to explore the dolphin's tail by climbing and crawling on it. The 4 Kids' Dolphin Tail Climber will put kids on the sea as a majestic dolphin dives under the surface. The muscular tail sits in mid flip, giving children a perfect piece of playground equipment. Playground art kids can play with, the dolphin tail is brilliant and breathtaking. If sea life is your thing, check it out today.