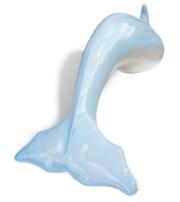

# Dolphin **Tail** Climber

Everyone who has ever watched a dolphin dive in and out of the water is captivated by its graceful tail. Now, kids on the playground have the opportunity to explore the dolphin's tail by climbing and crawling on it. The 4 Kids' Dolphin Tail Climber will put kids on the sea as a majestic dolphin dives under the surface. The muscular tail sits in mid flip, giving children a perfect piece of playground equipment. Playground art kids can play with, the dolphin tail is brilliant and breathtaking. If sea life is your thing, check it out today.

### **Dimensions:**

82" x 21"