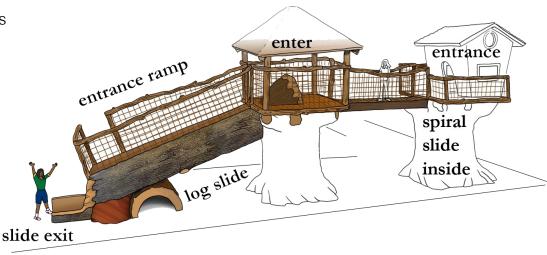

Maximize your fun more than once with Two Tree Houses. Kids will enjoy hours of fun running up and down, under and around this amazing dream tree house. This tree house features two tree houses. Kids walk up the stairs to a ramp that takes them to the first platform. The first tree house platform has a slide entrance that takes them down a log slide under the entrance ramp. They can run back up to the platform and cross a safety netted bridge to get to tree house two. This tree house features a playhouse with tree house windows to look out. To get down, they can cross the bridge OR they can slide down the spiral tree slide.The first tree house also has an entrance at the base for little ones to hide inside. If you'd like to add a little more fun to the exploration, we have peek-a-boo creatures that we will hide all over. Children's senses are alive when exploring the Double Tree House. Features include: slides, stairs, windows, bridges, playhouses, hidey holes and little critters. Their imaginations will run wild, and so will they. Bring them to a park of fun, where you know they can play safely. This structure is perfect in any setting, whether it be a public park, zoo or your own backyard. Our tree houses are made to order, so let's get started on yours today. For kids, it's all about fun. For parents, it's all about fun AND safety. We follow all safety standards, and ensure the bridges and platforms are safe with netting and railings.

# Double Tree House

The 4 Kids was born out of a desire to create high quality, one-of-a-kind park shelters and play environments that effectively appeal to children's natural curiosity and imagination.