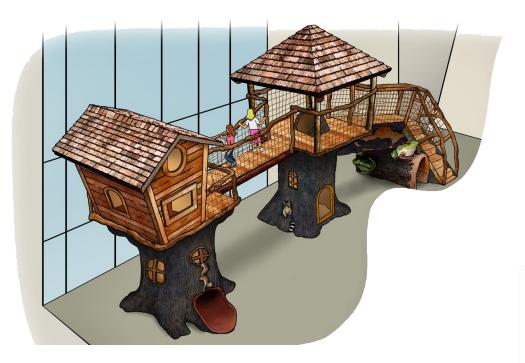

Maximize your fun more than once with Two Tree Houses. Kids will enjoy hours of fun running up and down, under and around this amazing dream tree house. This tree house features two tree houses. Kids walk up the stairs to a ramp that takes them to the first platform. The first tree house platform has a slide entrance that takes them down a log slide under the entrance ramp. They can run back up to the platform and cross a safety netted bridge to get to tree house two. This tree house features a playhouse with tree house windows to look out. To get down, they can cross the bridge OR they can slide down the spiral tree slide.The first tree house also has an entrance at the base for little ones to hide inside. If you'd like to add a little more fun to the exploration, we have peek-a-boo creatures that we will hide all over. Children's senses are alive when exploring the Double Tree House. Features include: slides, stairs, windows, bridges, playhouses, hidey holes and little critters. Their imaginations will run wild, and so will they. Bring them to a park of fun, where you know they can play safely. This structure is perfect in any setting, whether it be a public park, zoo or your own backyard. Our tree houses are made to order, so let's get started on yours today. For kids, it's all about fun. For parents, it's all about fun AND safety. We follow all safety standards, and ensure the bridges and platforms are safe with netting and railings.

# Double Tree House

The 4 Kids was born out of a desire to create high quality, one-of-a-kind park shelters and play environments that effectively appeal to children's natural curiosity and imagination.