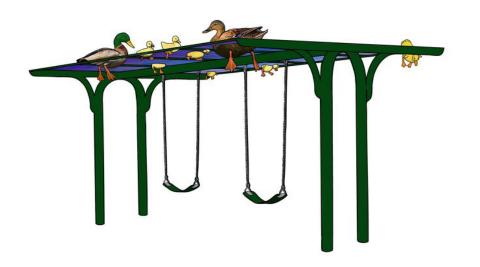

# **Duck Swing**

Imagine how much fun a kid can have playing in a duck pond. With The 4 Kids Duck Swing, children of all ages can swing on a favorite work of playground art while creating a world of make believe beneath the shimmering surface of a magical duck pond. Above the swing set, The 4 Kids artists have crafted a canopy of high quality, polymer stained glass in beautiful shades to catch and reflect the rays of the sun to the play area below, while perfect replicas of duck families swim atop, creating a visually mesmerizing virtual pond. Besides protecting little ones from heat and the elements, the polymer stained glass canopy adds a new level of appeal at theme parks, indoor or outdoor playgrounds, children's museums and fun centers, even state recreation areas. Using the most stringent safety standards, the expert team of playground designers at The 4 Kids ensures a resilient, glass fiber reinforced polymer surface that resists damage in all