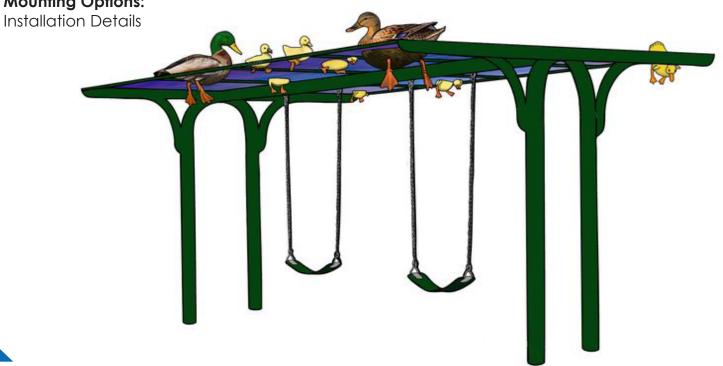

# **Mounting Options:**

Ordering from The 4 Kids is easy, initial consultation & quote is free. We can also provide you with design ideas and conceptual drawings. We want your whole experience with The 4 Kids to be smooth & rewarding.