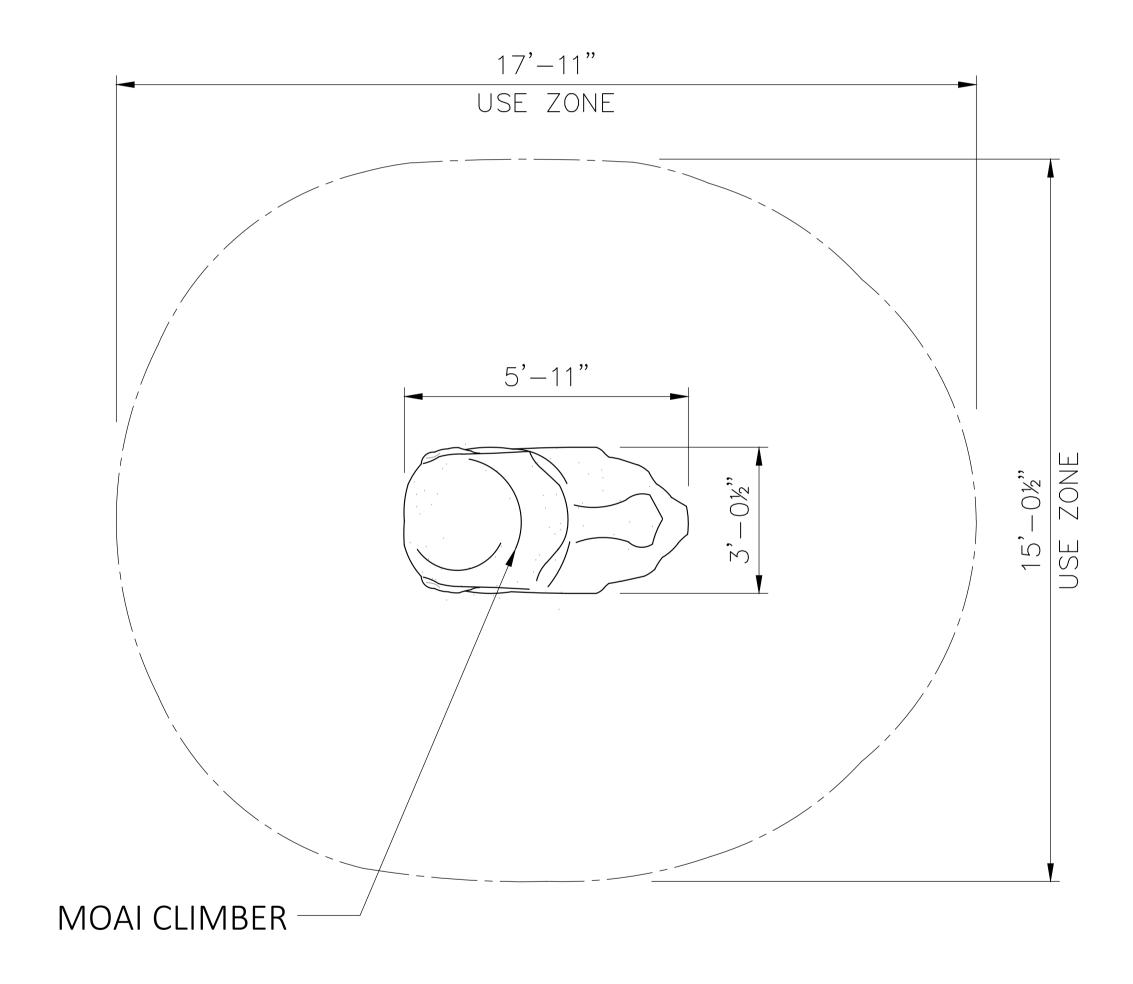

# **Play Area:** 17' X 15'

4400 Oneal St. Greenville, TX 75401 info@the4kids.com www.the4kids.com

903.454.9237

© 2014 The 4 Kids Inc. All rights reserved.

MOAI CLIMBER 5'11"L x 3' ½"W x 3'10"H