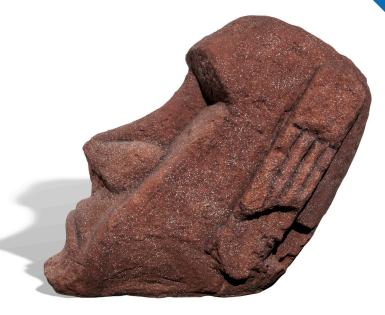

# **Easter** Island Moai 4' Climber

While climbing structures are often a main attraction at the playground, the Easter Island Moai 4' Climber is a head above the rest. The Easter Island Moai is designed for a captivating play experience that is also educational. This 4 foot climber is an awesome play feature for any playground, park or Archaeological Adventure theme play center. Indoor or outdoor, the playground with a unique and exciting climber like the Moai climber is going to be a regular stop on a kid's play schedule. Boosting balancing and coordination skills, the climber experience also fuels a developing imagination, but for a kid, it boils down to the fact that "It's fun!"