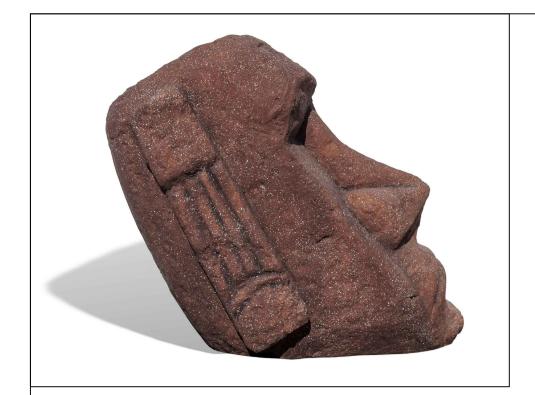

# **Easter** Island Moai 4' Climber

While climbing structures are often a main attraction at the playground, the Easter Island Moai 4' Climber is a head above the rest. The Easter Island Moai is designed for a captivating play experience that is also educational. This 4 foot climber is an awesome play feature for any playground, park or Archaeological Adventure theme play center. Indoor or outdoor, the playground with a unique and exciting climber like the Moai climber is going to be a regular stop on a kid's play schedule. Boosting balancing and coordination skills, the climber experience also fuels a developing imagination, but for a kid, it boils down to the fact that "It's fun!"

### Age Range: 2 -5 years 5 - 12 years

**Dimensions:** 59" X 36.5" X 46"