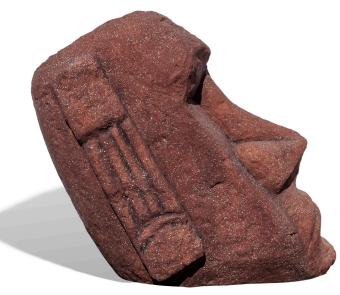

# **Easter** Island Moai 4' Climber

While climbing structures are often a main attraction at the playground, the Easter Island Moai 4' Climber is a head above the rest. The Easter Island Moai is designed for a captivating play experience that is also educational. This 4 foot climber is an awesome play feature for any playground, park or Archaeological Adventure theme play center. Indoor or outdoor, the playground with a unique and exciting climber like the Moai climber is going to be a regular stop on a kid's play schedule. Boosting balancing and coordination skills, the climber experience also fuels a developing imagination, but for a kid, it boils down to the fact that "It's fun!"

### Age Range: 2 -5 years 5 - 12 years

**Dimensions:** 59" X 36.5" X 46"