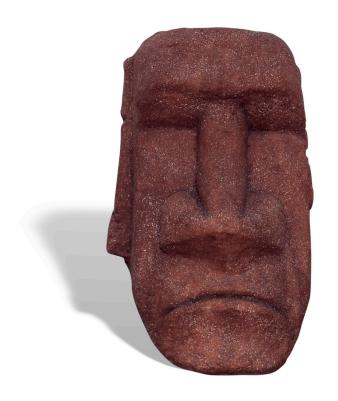

# **Easter** Island Moai 4' Climber

While climbing structures are often a main attraction at the playground, the Easter Island Moai 4' Climber is a head above the rest. The Easter Island Moai is designed for a captivating play experience that is also educational. This 4 foot climber is an awesome play feature for any playground, park or Archaeological Adventure theme play center. Indoor or outdoor, the playground with a unique and exciting climber like the Moai climber is going to be a regular stop on a kid's play schedule. Boosting balancing and coordination skills, the climber experience also fuels a developing imagination, but for a kid, it boils down to the fact that "It's fun!"