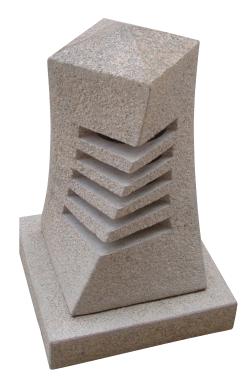

Your project needs a bollard that adds style to your streetscape or landscape -- consider the Eastholme Illuminated Bollard. Our designers crafted this unique piece to provide street level lighting as well as superior strength. It's constructed from glass fiber reinforced material engineered to deliver weather and impact resistance. The material is also versatile, allowing us to offer a nearly endless choice of color and finish options. If you're looking for a similar design idea in security posts, check out the Ardoran Illuminated Bollard too.

# Eastholme Illuminated Bollard

The 4 Kids was born out of a desire to create high quality, one-of-a-kind park shelters and play environments that effectively appeal to children's natural curiosity and imagination.