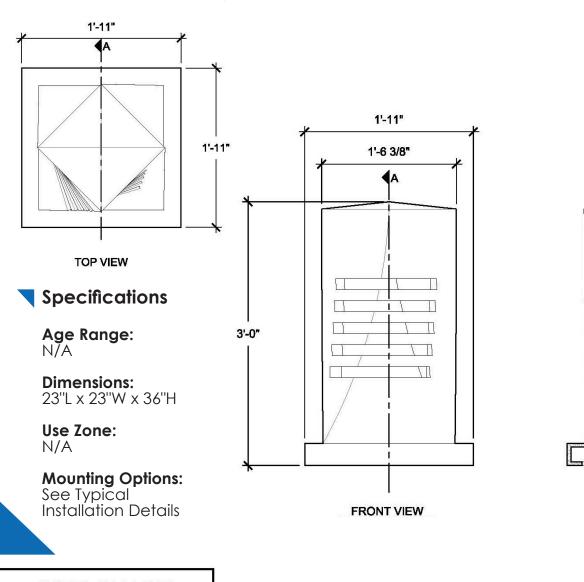

> 4400 Oneal St. Greenville, TX 75401 903.454.9237 info@the4kids.com www.the4kids.com

> > © 2014 The 4 Kids Inc. All rights reserved.

SECTION A

| SIZE       | SIZE CHART |        |  |  |  |  |
|------------|------------|--------|--|--|--|--|
| NAME       | HEIGHT     | WIDTH  |  |  |  |  |
| SBOP 009.1 | 2'-0"      | 1'-3"  |  |  |  |  |
| SBOP 009.2 | 2'-6"      | 1'-7"  |  |  |  |  |
| SBOP 009.3 | 3'-0"      | 1'-11" |  |  |  |  |
| SBOP 009.4 | 3'-6"      | 2'-3"  |  |  |  |  |
| SBOP 009.5 | 4'-0"      | 2'-7"  |  |  |  |  |

|          |                                                                                                             |                       |                                                      | SIZE CHART                   |                  |        |
|----------|-------------------------------------------------------------------------------------------------------------|-----------------------|------------------------------------------------------|------------------------------|------------------|--------|
|          |                                                                                                             |                       |                                                      | NAME                         | HEIGHT           | WIDTH  |
|          | 1'-11"                                                                                                      |                       |                                                      | SBOP 009.1                   | 2'-0"            | 1'-3"  |
|          | 4                                                                                                           | +                     |                                                      | SBOP 009.2                   | 2'-6"            | 1'-7"  |
|          | 1'-6 3/8"                                                                                                   |                       |                                                      | SBOP 009.3                   | 3'-0"            | 1'-11" |
|          | A ∫                                                                                                         |                       |                                                      | SBOP 009.4                   | 3'-6"            | 2'-3"  |
| <b>\</b> |                                                                                                             |                       |                                                      | SBOP 009.5                   | 4'-0"            | 2'-7"  |
| 3'-0"    |                                                                                                             |                       |                                                      | 1'-11"<br>A                  |                  |        |
|          |                                                                                                             | SECTION<br>SCALE: 1"= | 1'-0"                                                | TOP VIEW<br>SCALE: 1"= 1'-0" | E INCORPORATE HE |        |
|          | SCALE: 1"= 1'-0"<br>. THIS DRAWING IS PROPERTY OF THE 4 KIDS I<br>AIL MAY NOT APPLY TO ALL CONDITIONS AND C | SCALE: 1"=            | 1'-0"<br>PRODUCTS. THE 4 KIDS INC. GENERAL TERMS AND | SCALE: 1"= 1'-0"             |                  |        |