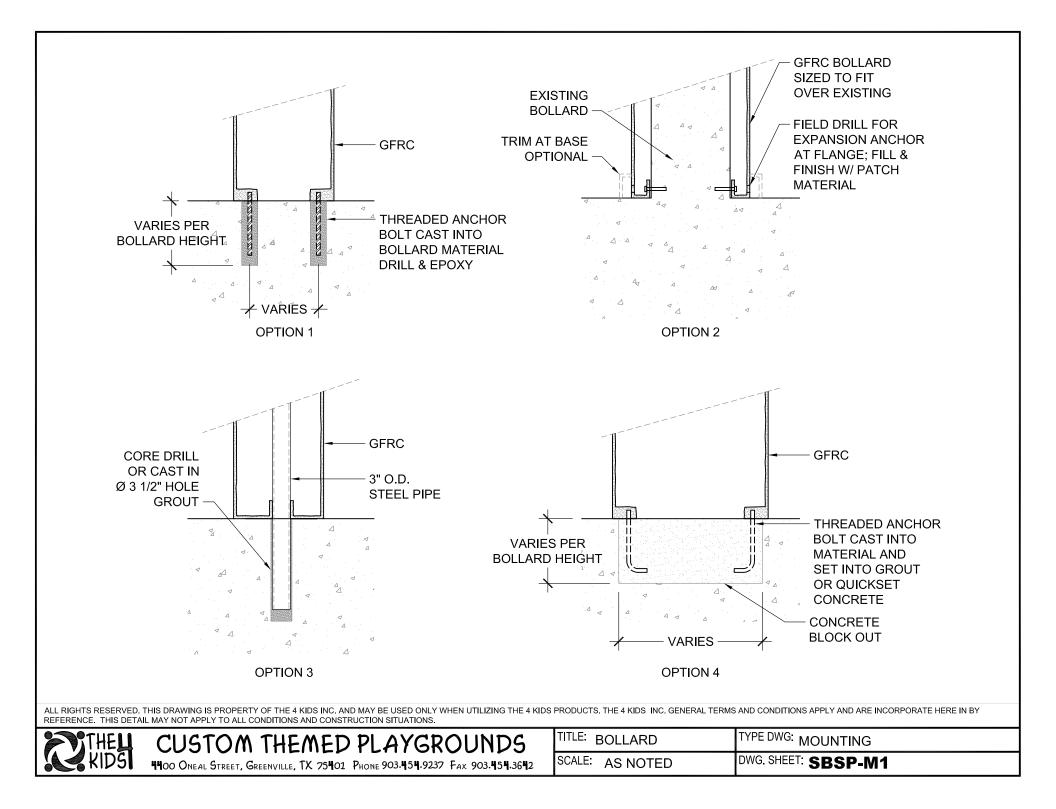

| 2'-7"  |
| 3'-0"    |                                                                                                             |                       |                                                      | 1'-11"<br>A                  |                  |        |
|          |                                                                                                             | SECTION<br>SCALE: 1"= | 1'-0"                                                | TOP VIEW<br>SCALE: 1"= 1'-0" | E INCORPORATE HE |        |
|          | SCALE: 1"= 1'-0"<br>. THIS DRAWING IS PROPERTY OF THE 4 KIDS I<br>AIL MAY NOT APPLY TO ALL CONDITIONS AND C | SCALE: 1"=            | 1'-0"<br>PRODUCTS. THE 4 KIDS INC. GENERAL TERMS AND | SCALE: 1"= 1'-0"             |                  |        |