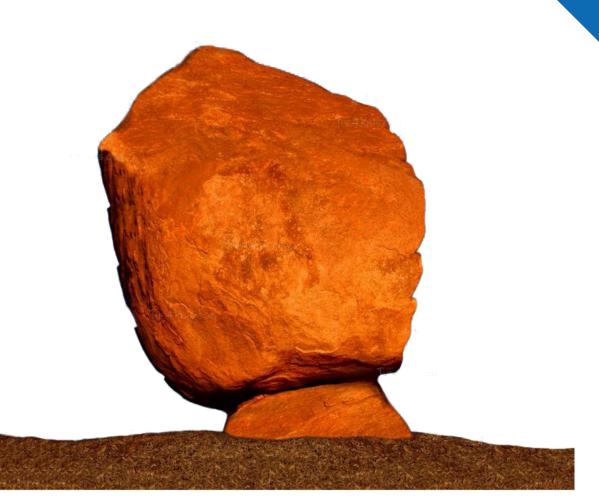

Without a doubt the Elkhorn Rock Climber stands out from the crowd. With this high quality, one-of-a-kind sculpture you can make a fun and exciting outdoor park or play area that appeals to the imagination. Great for kids to climb and balance on, it comes in a variety of finishes as well as an anti-graffiti coating. It is fully customizable and the talented artisans at The 4 Kids will guide you step by step to achieve your dream playground of the future.

# Elkhorn Rock Climber

The 4 Kids was born out of a desire to create high quality, one-of-a-kind park shelters and play environments that effectively appeal to children's natural curiosity and imagination.