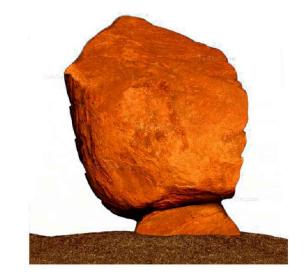

Without a doubt the Elkhorn Rock Climber stands out from the crowd. With this high quality, one-of-a-kind sculpture you can make a fun and exciting outdoor park or play area that appeals to the imagination. Great for kids to climb and balance on, it comes in a variety of finishes as well as an anti-graffiti coating. It is fully customizable and the talented artisans at The 4 Kids will guide you step by step to achieve your dream playground of the future.

# Elkhorn Rock Climber

The 4 Kids was born out of a desire to create high quality, one-of-a-kind park shelters and play environments that effectively appeal to children's natural curiosity and imagination.