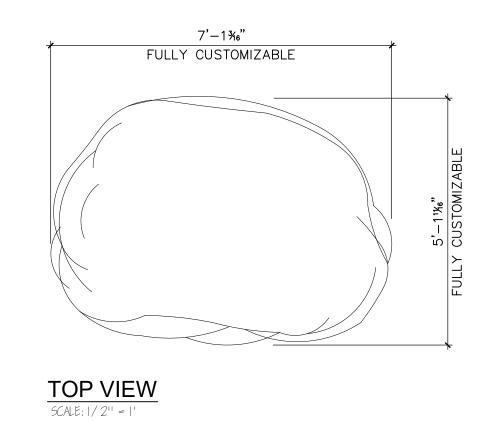

## Specifications

**Age Range:** 2 - 5 years 5 - 12 years

**Dimensions:** Fully Customizable

Use Zone: N/A

Mounting Options: See Typical Installation Details