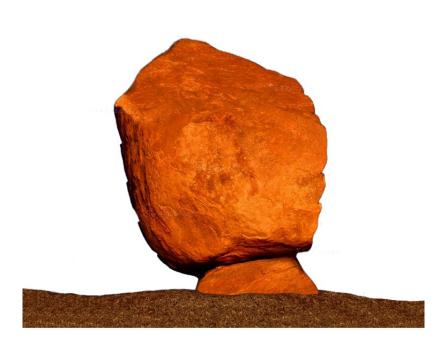

Without a doubt the Elkhorn Rock Climber stands out from the crowd. With this high quality, one-of-a-kind sculpture you can make a fun and exciting outdoor park or play area that appeals to the imagination. Great for kids to climb and balance on, it comes in a variety of finishes as well as an anti-graffiti coating. It is fully customizable and the talented artisans at The 4 Kids will guide you step by step to achieve your dream playground of the future.

# Elkhorn Rock Climber

The 4 Kids was born out of a desire to create high quality, one-of-a-kind park shelters and play environments that effectively appeal to children's natural curiosity and imagination.