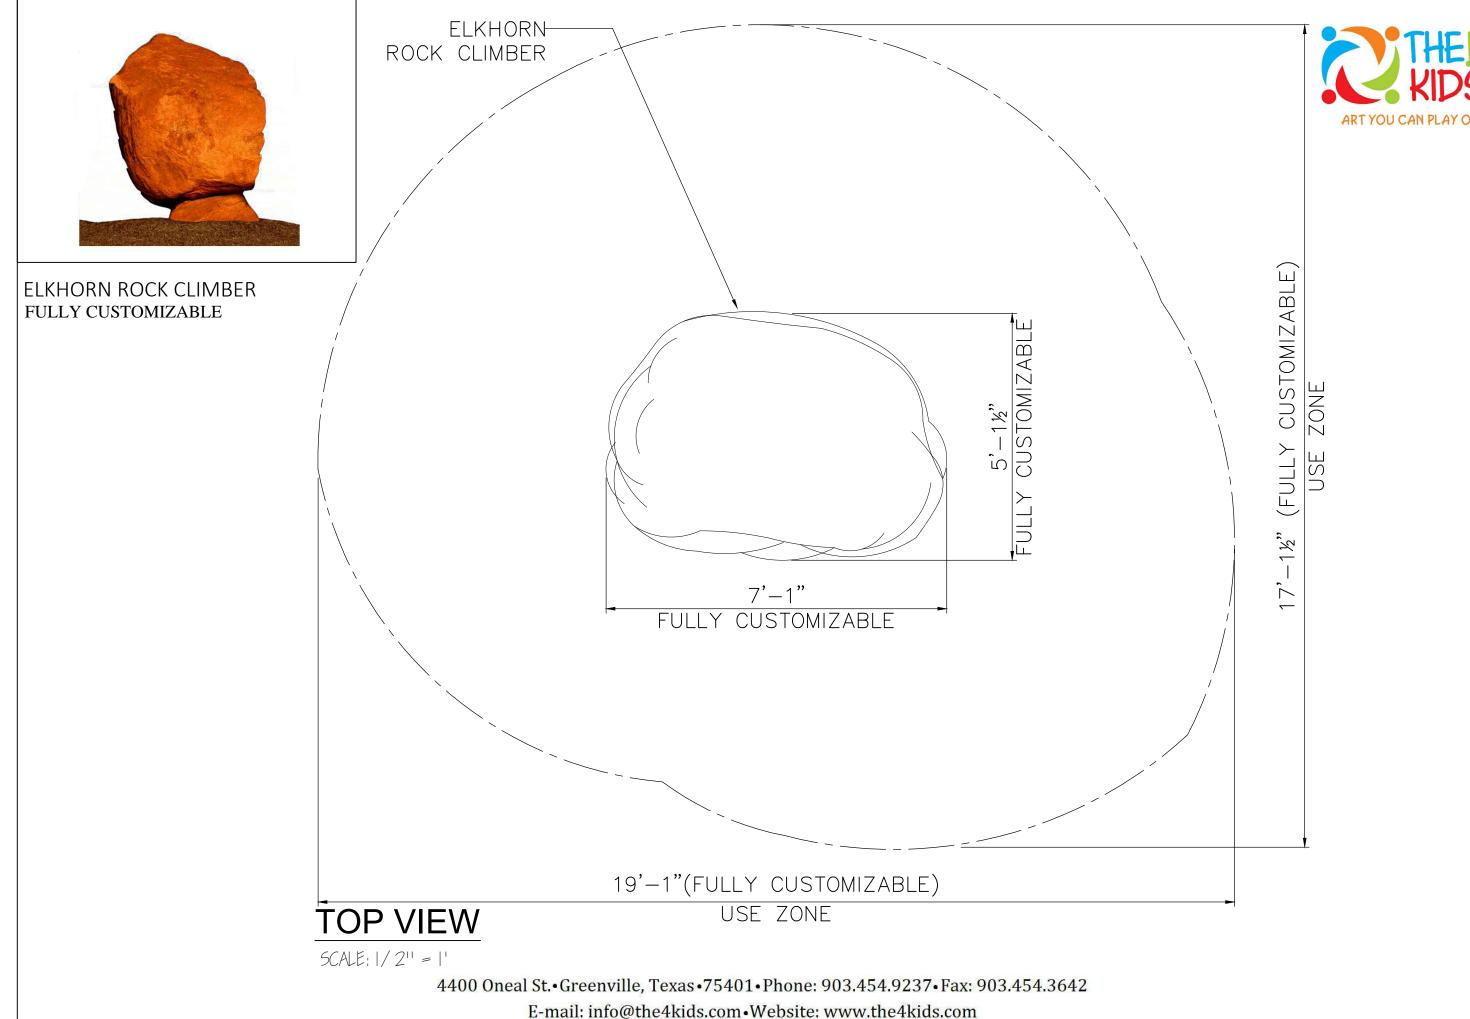

## Specifications

**Age Range:** 2 - 5 years 5 - 12 years

**Dimensions:** Fully Customizable

Use Zone: N/A

Mounting Options: See Typical Installation Details