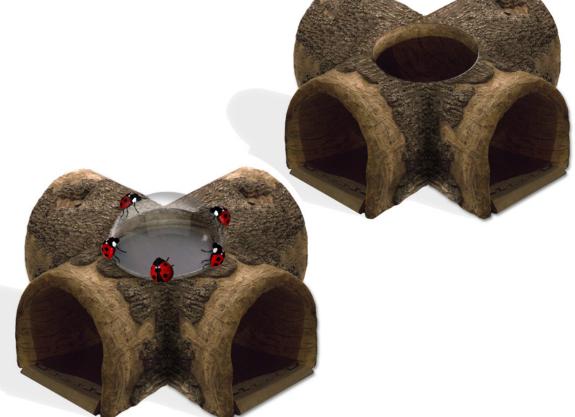

# Explorer Log

This Explorer Log is a four-way entry crawler with a hole in the middle. Kids can crawl all the way through or pop up in the middle. Perfect for hide and seekers and for those who love to play pretend. This Explorer Log also has the option of a domed cover, would be the perfect place for displaying some creepy crawlers for kids to examine. Ideal for science class trips and for anyone visiting a nature themed playscape. Our log crawlers are excellent for bringing nature into play, developing balance, and providing a sensory expedition.