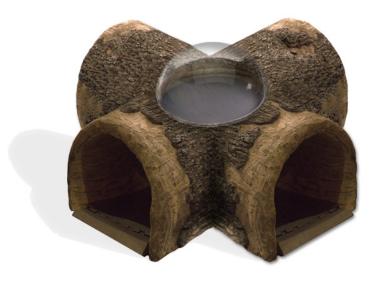

# Explorer Log

This Explorer Log is a four-way entry crawler with a hole in the middle. Kids can crawl all the way through or pop up in the middle. Perfect for hide and seekers and for those who love to play pretend. This Explorer Log also has the option of a domed cover, would be the perfect place for displaying some creepy crawlers for kids to examine. Ideal for science class trips and for anyone visiting a nature themed playscape. Our log crawlers are excellent for bringing nature into play, developing balance, and providing a sensory expedition.